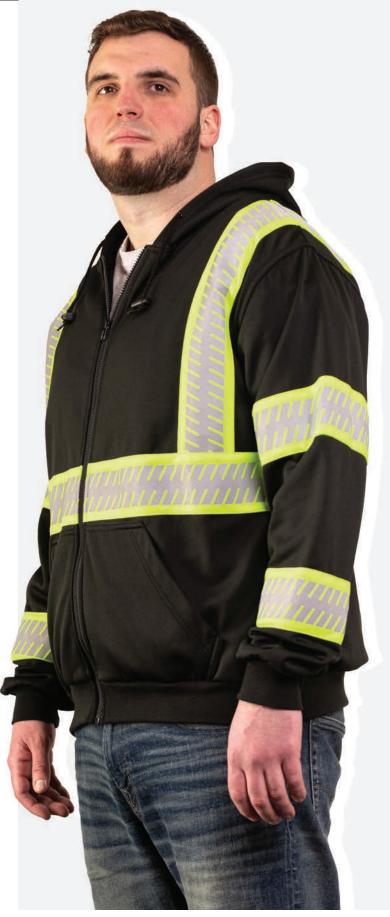

## THE ECONO HOODIE WITH SEGMENTED REFLECTIVE TAPE

Segmented reflective tape provides easy movement on the job

- Meets ANSI/ISEA 107-2020 Class 3 color standards
- 9.5 oz 100% spun polyester fleece
- Lined self material hood with drawstring and oversized to accommodate head gear
- Body has generous cut for layering
- Black bottom to reduce staining, on front only
- Two front slash pockets
- Moisture wicking
- Soil release properties to reduce staining
- Full length heavy duty zipper
- 2" silver/grey segmented reflective tape
- Color fastness
- Machine washable/Imported
- For printable area specifications, see pgs 6-7.

SIZES: S - 5XL MSRP: \$47.00

8550E

**ECONO** 

**NEW!** 