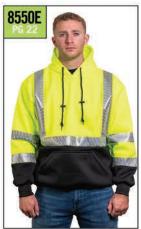

## THE ECONO HOODIE WITH SEGMENTED REFLECTIVE TAPE

Segmented reflective tape provides easy movement on the job

- Meets ANSI/ISEA 107-2020 Class 3 color standards
- 9.5 oz 100% spun polyester fleece
- Lined self material hood with drawstring and oversized to accommodate head gear
- Body has generous cut for layering
- Black bottom to reduce staining, on front only
- Two front slash pockets
- Moisture wicking
- Soil release properties to reduce staining
- Full length heavy duty zipper
- 2" silver/grey segmented reflective tape
- Color fastness
- Machine washable/Imported
- For printable area specifications, see pgs 6-7.

SIZES: S - 5XL MSRP: \$47.00

8550E

**ECONO** 

**NEW!** 