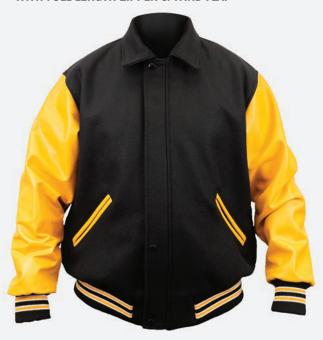

**VARSITY JACKET SHOP. WE COVER ALL YOUR NEEDS!** 

5000

### THE VARSITY JACKET

Our high-quality, finely constructed varsity jacket is like no other

- Melton wool body, quilted lining (nylon available as a custom order)
- Set-in genuine leather sleeves with coordinating pockets
- Non-pill, high-memory, wool knit collar, cuffs and waistband
- Inside wallet pocket/Snap front
- Professional leather dry cleaning required
- Custom Order Available, see pgs 90-97 for colors and options.

SIZES: XS - 5XL ALL COLORS /
TALL: L - 5XL IN BLACK/BLACK ONLY
MSRP: \$242.00

Our full-zip lining creates full access to decorate the front, back and sleeves without sewing through the lining — for a flawless look.