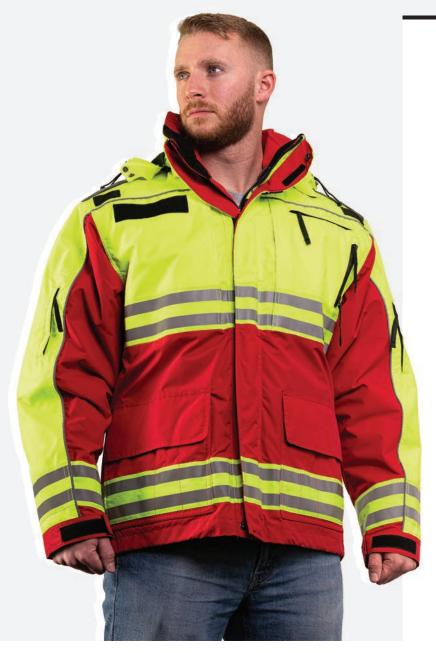

#### THE RESCUE JACKET

Maximum performance and comfort for emergency responders

#### **OUTER JACKET FEATURES**

- All-weather, 3-in-1 high-visibility jacket
- Meets ANSI/ISEA 107-2020 Class 2 standards, 1" silver/grey reflective tape
- 100% polyester PU coated breathable fabric
- Sealed seams for wind and waterproofing
- Hand-warmer pockets and inside mesh pocket
- Velcro® closures on cuffs for adjustable sleeve length
- Left chest zippered storage pocket with radio pocket
- Right chest zippered storage pocket
- Fleece lined collar/detachable peaked hood
- Two front pockets with storm flaps
- Two inside pockets
- Velcro® ID panel on right chest
- Abrasion panels on shoulders

#### **INNER JACKET FEATURES**

- 100% polyester polar fleece with Taslan nylon accents
- Unlined/mid hip length
- Left/right chest storage pockets
- Open bottom hem with adjustable bungee drawstring
- Imported
- Machine washable
- For printable area specifications, see pgs 6-7.

SIZES: S - 5XL MSRP: \$257.00

**DELUXE** 