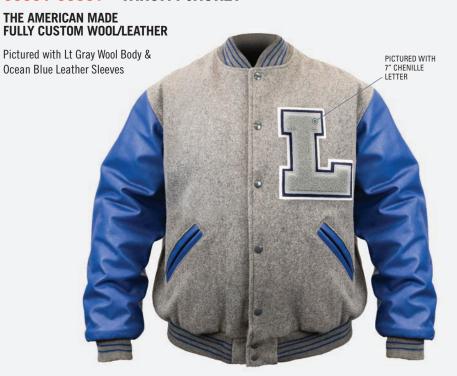

### **CUSTOM WOOL/LEATHER I MADE IN THE USA**

### **5000 / 5000Y - VARSITY JACKET**