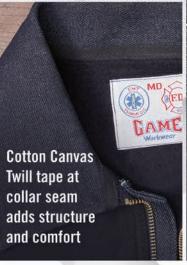

### **Enhanced Features**

- Right chest Denim radio pocket has a 9" depth with Velcro® closure and Easy-Access™ hidden cell phone pocket
- Redesigned Denim elbow patches for a modern look
- Cotton Canvas Twill tape at collar adds structure and comfort
- Machine washable/Made in USA

### **Enhanced Features**

- Special water-repellent fabric treatment, lasts up to 10 washes black and navy only
- Canvas Twill placket with fold over zipper stop
- Deep mic clips on shoulders with matching Canvas Twill accent
- Right chest Canvas Twill radio pocket has a 9" depth with Velcro® closure and Easy-Access™ hidden cell phone pocket
- Recessed two pen pocket holder on left sleeve for sleeker look with Canvas Twill accent
- Redesigned Canvas Twill elbow patches for a modern look
- Cotton Canvas Twill tape at collar adds structure and comfort
- Side seam pockets
- Machine washable/Imported

#### **Enhanced Features**

- Special water-repellent fabric treatment, lasts up to 10 washes black and navy only
- . Deep mic clips on shoulders with matching **Canvas Twill accent**
- Right chest Canvas Twill radio pocket has a 9" depth with Velcro® closure and Easy-Access™ hidden cell phone pocket
- · Recessed two pen pocket holder on left sleeve for sleeker look with Canvas Twill accent
- Cotton Canvas Twill tape at collar adds structure and comfort
- Side seam pockets
- Machine washable/Imported

# **Enhanced Features**

- Deep mic clips on shoulders with matching Denim accent
- Right chest Denim radio pocket has a 9" depth with Velcro® closure and Easy-Access™ hidden cell phone pocket
- Recessed two pen pocket holder on left sleeve for sleeker look with Denim accent
- Redesigned Denim elbow patches for a modern look
- Cotton Canvas Twill tape at collar adds structure and comfort
- · Side seam pockets
- Machine washable/Imported

#### **Enhanced Features**

- Special water-repellent fabric treatment, lasts up to 10 washes black and navy only
- Canvas Twill placket with fold over zipper stop
- Deep mic clips on shoulders with matching Canvas Twill accent
- Right chest Canvas Twill radio pocket has a 9" depth with Velcro® closure and Easy-Access™ hidden cell phone pocket
- Recessed two pen pocket holder on left sleeve for sleeker look with Canvas Twill accent
- Cotton Canvas Twill tape at collar adds structure and comfort
- · Side seam pockets
- Machine washable/Imported
- Custom Order Available. Made in USA. See pgs 94-96 for colors and options.

#### **Enhanced Features**

- Deep mic clips on shoulders with matching Canvas Twill accent
- Right chest Canvas Twill radio pocket has a 9" depth with Velcro® closure and Easy-Access™ hidden cell phone pocket
- Recessed two pen pocket holder on left sleeve for sleeker look with Canvas Twill accent
- Redesigned Canvas Twill elbow patches for a modern look
- Cotton Canvas Twill tape at collar adds structure and comfort
- · Side seam pockets
- · Machine washable/Imported
- **Custom Order Available.** Made in USA. See pgs 94-96 for colors and options.

### **Enhanced Features**

- Special water-repellent fabric treatment, lasts up to 10 washes
- Deep mic clips on shoulders with matching Canvas Twill accent
- Right chest Canvas Twill radio pocket has a 9" depth with Velcro® closure and Easy-Access™ hidden cell phone pocket
- Recessed two pen pocket holder on left sleeve for sleeker look with Canvas Twill accent
- Redesigned Canvas Twill elbow patches for a modern look
- Cotton Canvas Twill tape at collar adds structure and comfort
- Machine washable/Imported
- **Custom Order Available.** Made in USA. See pgs 94-96 for colors and options.

### **Enhanced Features**

- Deep mic clips on shoulders with matching Canvas
- · Right chest Canvas Twill radio pocket has a 9" depth with Velcro® closure and Easy-Access™ hidden cell phone pocket
- Recessed two pen pocket holder on left sleeve for sleeker look with Canvas Twill accent
- Redesigned Canvas Twill elbow patches for a modern look
- Cotton Canvas Twill tape at collar adds structure and comfort
- Side seam pockets
- Machine washable/Imported
- Custom Order Available. Made in USA. See pgs 94-96 for colors and options.