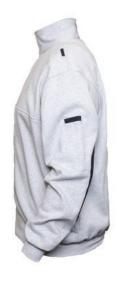

# For all garments with reflective striping on shoulders and backs (DIMENSIONS ARE SHOWN IN INCHES)

| JACKETS                  |               |                | BACK MEASUREMENTS |            |                          |
|--------------------------|---------------|----------------|-------------------|------------|--------------------------|
| Style                    | Left<br>Chest | Right<br>Chest | Height (in)       | Width (in) | Below Tape<br>h x w (in) |
| 825                      | Υ             | Υ              | 14                | 13         |                          |
| 865E                     | Υ             | Υ              | 14                | 12         |                          |
| 1275                     | Υ             | Υ              | 14 1/2            | 9          |                          |
| 1320E                    | Υ             | N              | 14                | 12         |                          |
| 1333                     | Υ             | N              | 13                | 13         |                          |
| 1340                     | Υ             | N              | 12 1/2            | 13         |                          |
| 1350/1355 inside jacket  | Υ             | N              | 11                | 11         |                          |
| 1350/1355 outside jacket | Υ             | N              | 13                | 14         |                          |
| 1370                     | Υ             | N              | 13                | 12         |                          |
| 1385                     | Υ             | N              | 13                | 11         |                          |
| 1390                     | Υ             | Υ              | 13                | 11         |                          |
| 1655E NEW!               | N             | N              | 16                | 12         | 8 x 16                   |
| 1865E NEW!               | N             | N              | 12                | 11 1/2     | 5 x 16                   |
| 3555                     | Υ             | Υ              | 7 1/2             | 14         | 9 x 14                   |
| 4400                     | Υ             | Υ              | 14                | 11 1/2     |                          |
| 8260                     | Υ             | Υ              | 14 1/2            | 12         |                          |
| 8310 NEW!                | N             | N              | 13                | 11 1/2     | 4 x 16                   |
| 8550E NEW!               | N             | N              | 14                | 11 1/2     | 8 x 16                   |
| 8755                     | Υ             | Υ              | 13 1/2            | 11 1/2     |                          |
| 8775                     | Υ             | Υ              | 13                | 11 1/2     |                          |
| 9250E NEW!               | Υ             | Υ              | 12                | 12 1/2     | 12 x 16                  |

\*NOTE: Dimensions of Maximum Back Print Area are for Size Small Garments. Expect slightly larger print area for larger sizes.

1-35E

3555

I-684