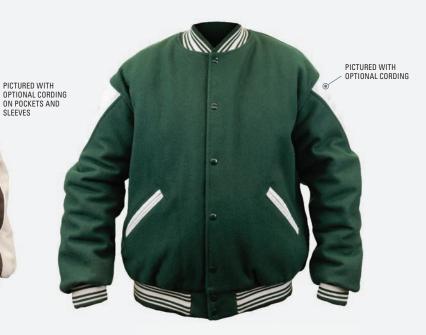

# THE VARSITY JACKET

# Our legendary varsity jacket Awards | Branding | Uniforms

- Melton wool body, quilted lining (nylon available as a custom order)
- Set-in genuine leather sleeves with coordinating pockets
- Non-pill, high-memory, wool knit collar, cuffs and waistband
- Inside wallet pocket/Snap front
- Professional leather dry cleaning required
- Custom Order Available, see pgs 90-97 for colors and options.

SIZES: XS - 5XL ALL COLORS / Tall: L - 5XL in black/black only

MSRP: \$242.00

- Highest quality and finest construction on the market
- Proudly Made in the USA
- Wide selection of in-stock color combinations, see pg 75
- Endless customization options
- Add your logo with full-service embellishment