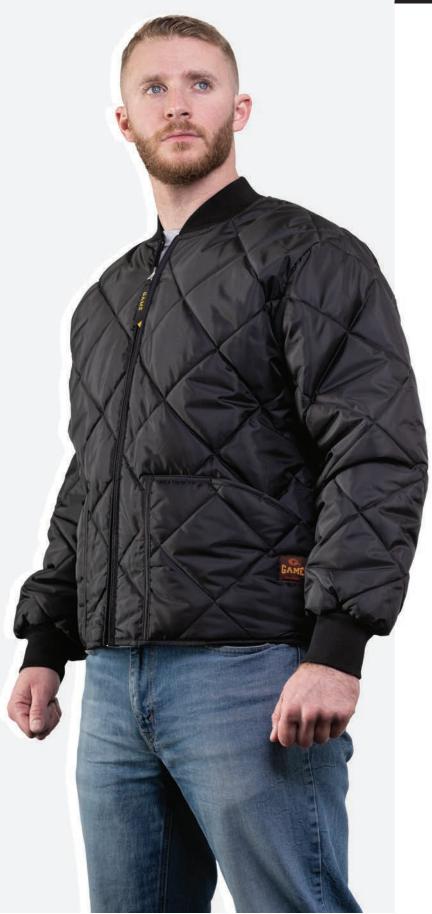

#### **INNER JACKET FEATURES**

- Meets ANSI/ISEA 107-2020 Class 2 color standards with 2" silver/grey reflective tape
- Radio pocket with flap and D-ring underneath on right chest
- Black diamond quilt lining with zip off sleeves
- Reversible to make quilted jacket or vest
- Two front pockets
- For printable area specifications, see pgs 6-7.

SIZES: S - 5XL MSRP: \$165.00

ANSI/ISEA 107-2015 CLASS 3 JACKET

**CLASS 3 OUTER SHELL** RAIN PARKA

ANSI/ISEA 107-2015 CLASS 2 VEST WITH QUILTED SLEEVES

ANSI/ISEA 107-2015 CLASS 2 VEST

QUILTED VEST

QUILTED JACKET