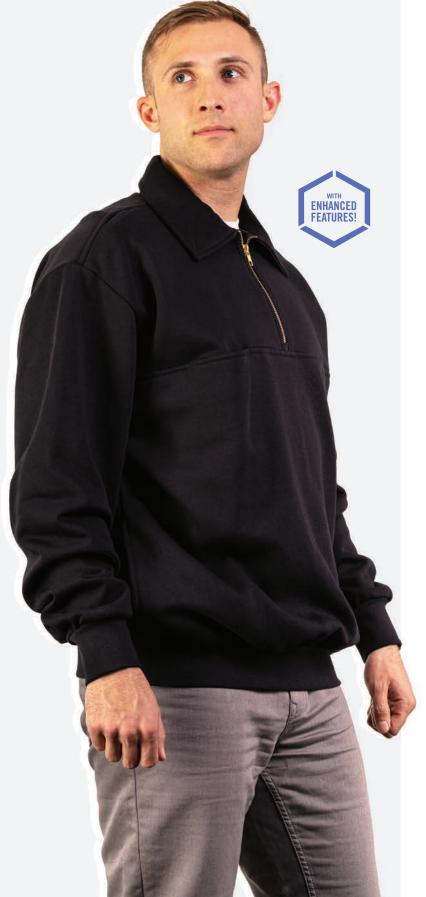

# THE FIREFIGHTER'S WORK SHIRT

High-quality construction keeps you ready for the day ahead

- 12 oz 80/20 cotton/polyester super weight fleece
- Set-in sleeves/Knit cuffs and bottom band
- Cotton, No-Curl™ Denim collar
- 7" brass zipper

### **Enhanced Features**

- Right chest Denim radio pocket has a 9" depth with Velcro® closure and Easy-Access™ hidden cell phone pocket
- Redesigned Denim elbow patches for a modern look
- Cotton Canvas Twill tape at collar adds structure and comfort
- Machine washable/Made in USA

SIZES: S - 5XL / TALL: L - 3XL

MSRP: \$80.00

400 - NAVY