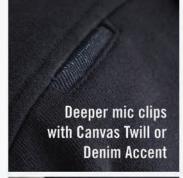

### **Enhanced Features**

- Special water-repellent fabric treatment, lasts up to 10 washes black and navy only
- Canvas Twill placket with fold over zipper stop
- Deep mic clips on shoulders with matching Canvas Twill accent
- Right chest Canvas Twill radio pocket has a 9" depth with Velcro® closure and Easy-Access™ hidden cell phone pocket
- Recessed two pen pocket holder on left sleeve for sleeker look with Canvas Twill accent
- Redesigned Canvas Twill elbow patches for a modern look
- Cotton Canvas Twill tape at collar adds structure and comfort
- Side seam pockets
- Machine washable/Imported

#### **Enhanced Features**

- Special water-repellent fabric treatment, lasts up to 10 washes black and navy only
- . Deep mic clips on shoulders with matching **Canvas Twill accent**
- Right chest Canvas Twill radio pocket has a 9" depth with Velcro® closure and Easy-Access™ hidden cell phone pocket
- · Recessed two pen pocket holder on left sleeve for sleeker look with Canvas Twill accent
- Cotton Canvas Twill tape at collar adds structure and comfort
- Side seam pockets
- Machine washable/Imported

# **Enhanced Features**

- Deep mic clips on shoulders with matching Denim accent
- Right chest Denim radio pocket has a 9" depth with Velcro® closure and Easy-Access™ hidden cell phone pocket
- Recessed two pen pocket holder on left sleeve for sleeker look with Denim accent
- Redesigned Denim elbow patches for a modern look
- Cotton Canvas Twill tape at collar adds structure and comfort
- · Side seam pockets
- Machine washable/Imported

#### **Enhanced Features**

- Special water-repellent fabric treatment, lasts up to 10 washes black and navy only
- Canvas Twill placket with fold over zipper stop
- Deep mic clips on shoulders with matching Canvas Twill accent
- Right chest Canvas Twill radio pocket has a 9" depth with Velcro® closure and Easy-Access™ hidden cell phone pocket
- Recessed two pen pocket holder on left sleeve for sleeker look with Canvas Twill accent
- Cotton Canvas Twill tape at collar adds structure and comfort
- · Side seam pockets
- Machine washable/Imported
- Custom Order Available. Made in USA. See pgs 94-96 for colors and options.

#### **Enhanced Features**

- Deep mic clips on shoulders with matching Canvas Twill accent
- Right chest Canvas Twill radio pocket has a 9" depth with Velcro® closure and Easy-Access™ hidden cell phone pocket
- Recessed two pen pocket holder on left sleeve for sleeker look with Canvas Twill accent
- Redesigned Canvas Twill elbow patches for a modern look
- Cotton Canvas Twill tape at collar adds structure and comfort
- · Side seam pockets
- · Machine washable/Imported
- **Custom Order Available.** Made in USA. See pgs 94-96 for colors and options.

### **Enhanced Features**

- Special water-repellent fabric treatment, lasts up to 10 washes
- Deep mic clips on shoulders with matching Canvas Twill accent
- Right chest Canvas Twill radio pocket has a 9" depth with Velcro® closure and Easy-Access™ hidden cell phone pocket
- Recessed two pen pocket holder on left sleeve for sleeker look with Canvas Twill accent
- Redesigned Canvas Twill elbow patches for a modern look
- Cotton Canvas Twill tape at collar adds structure and comfort
- Machine washable/Imported
- **Custom Order Available.** Made in USA. See pgs 94-96 for colors and options.

### **Enhanced Features**

- Deep mic clips on shoulders with matching Canvas
- · Right chest Canvas Twill radio pocket has a 9" depth with Velcro® closure and Easy-Access™ hidden cell phone pocket
- Recessed two pen pocket holder on left sleeve for sleeker look with Canvas Twill accent
- Redesigned Canvas Twill elbow patches for a modern look
- Cotton Canvas Twill tape at collar adds structure and comfort
- Side seam pockets
- Machine washable/Imported
- Custom Order Available. Made in USA. See pgs 94-96 for colors and options.