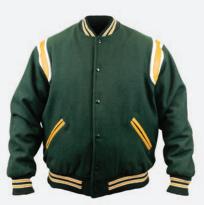

**VARSITY JACKET SHOP. WE COVER ALL YOUR NEEDS!** 

5000

### THE VARSITY JACKET

Our high-quality, finely constructed varsity jacket is like no other

- Melton wool body, quilted lining (nylon available as a custom order)
- Set-in genuine leather sleeves with coordinating pockets
- Non-pill, high-memory, wool knit collar, cuffs and waistband
- Inside wallet pocket/Snap front
- Professional leather dry cleaning required
- Custom Order Available, see pgs 90-97 for colors and options.

SIZES: XS - 5XL ALL COLORS /
TALL: L - 5XL IN BLACK/BLACK ONLY
MSRP: \$242.00

Our full-zip lining creates full access to decorate the front, back and sleeves without sewing through the lining — for a flawless look.