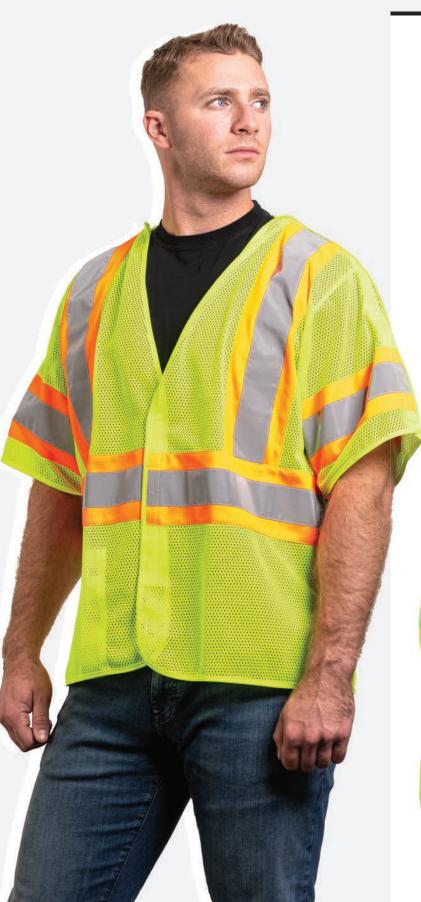

#### THE SURVEYOR VEST

Geared up with features to meet the most demanding jobs

- Meets ANSI/ISEA 107-2020 Class 2 color standards
- 100% fade resistant lightweight mesh polyester woven fabric with contrasting black trim
- 2" silver/grey reflective tape with 1" black stripes on both sides
- Left chest pocket with 4-division pen pocket
- Right chest cell phone pocket with PVC
- Two lower front outside pockets with flap/ Left inside chest pocket
- Two large lower inside pockets, one with Velcro® closure
- 23" lower back pocket with zipper on both sides/ Reinforced edges
- Fully dielectric, non-conductive zipper closure
- Machine washable/Imported
- For printable area specifications, see pgs 6-7.

**S2** 

**SIZES:** S - 5XL **MSRP: \$25.00** 

030 - FLUORESCENT YELLOW WITH SILVER/GREY REFLECTIVE TAPE BORDERED WITH 1" BLACK STRIPES

**I-84** 

**DELUXE** 