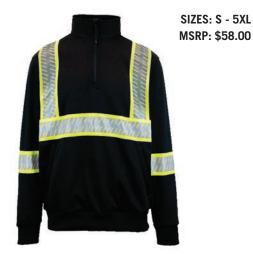

# **ECLIPSE SURVIVOR WORK SHIRT** WITH CONTRASTING & SEGMENTED TAPE

Segmented reflective tape for superior mobility in two versatile color options

- ANSI/ISEA 107-2020 Class 2 color standards (Fluorescent Yellow only)
- 9 oz 100% pique anti-pilling fleece
- 2" grey/silver segmented reflective tape on 3" contrasting fluorescent yellow/black stripe
- Front slash pockets
- Deep mic clips on shoulders
- Zip turtleneck with foldover zipper stop
- Machine washable/Imported

SIZES: S - 5XL MSRP: \$58.00

100 - BLACK WITH SILVER/GREY SEGMENTED REFLECTIVE TAPE ON CONTRASTING FLUORESCENT YELLOW STRIPE

030 - FLUORESCENT YELLOW WITH SILVER/GREY SEGMENTED REFLECTIVE TAPE ON CONTRASTING BLACK STRIPE