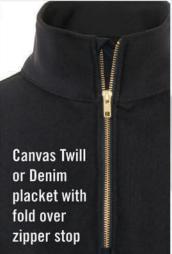

#### **Enhanced Features**

- Canvas Twill placket with fold over zipper stop
- Kangaroo pouch pocket with hidden Twill cell phone pocket
- Water repellent finish up to 10 washes
- Machine washable/Imported

### **Enhanced Features**

- Special water-repellent fabric treatment, lasts up to 10 washes black and navy only
- Canvas Twill placket with fold over zipper stop
- Deep mic clips on shoulders with matching Canvas Twill accent
- Right chest Canvas Twill radio pocket has a 9" depth with Velcro® closure and Easy-Access™ hidden cell phone pocket
- Recessed two pen pocket holder on left sleeve for sleeker look with Canvas Twill accent
- Redesigned Canvas Twill elbow patches for a modern look
- Cotton Canvas Twill tape at collar adds structure and comfort
- Side seam pockets
- Machine washable/Imported

#### **Enhanced Features**

- Special water-repellent fabric treatment, lasts up to 10 washes black and navy only
- . Deep mic clips on shoulders with matching **Canvas Twill accent**
- Right chest Canvas Twill radio pocket has a 9" depth with Velcro® closure and Easy-Access™ hidden cell phone pocket
- · Recessed two pen pocket holder on left sleeve for sleeker look with Canvas Twill accent
- Cotton Canvas Twill tape at collar adds structure and comfort
- Side seam pockets
- Machine washable/Imported

#### **Enhanced Features**

- Special water-repellent fabric treatment, lasts up to 10 washes black and navy only
- Canvas Twill placket with fold over zipper stop
- Deep mic clips on shoulders with matching Canvas Twill accent
- Right chest Canvas Twill radio pocket has a 9" depth with Velcro® closure and Easy-Access™ hidden cell phone pocket
- Recessed two pen pocket holder on left sleeve for sleeker look with Canvas Twill accent
- Cotton Canvas Twill tape at collar adds structure and comfort
- · Side seam pockets
- Machine washable/Imported
- Custom Order Available. Made in USA. See pgs 94-96 for colors and options.