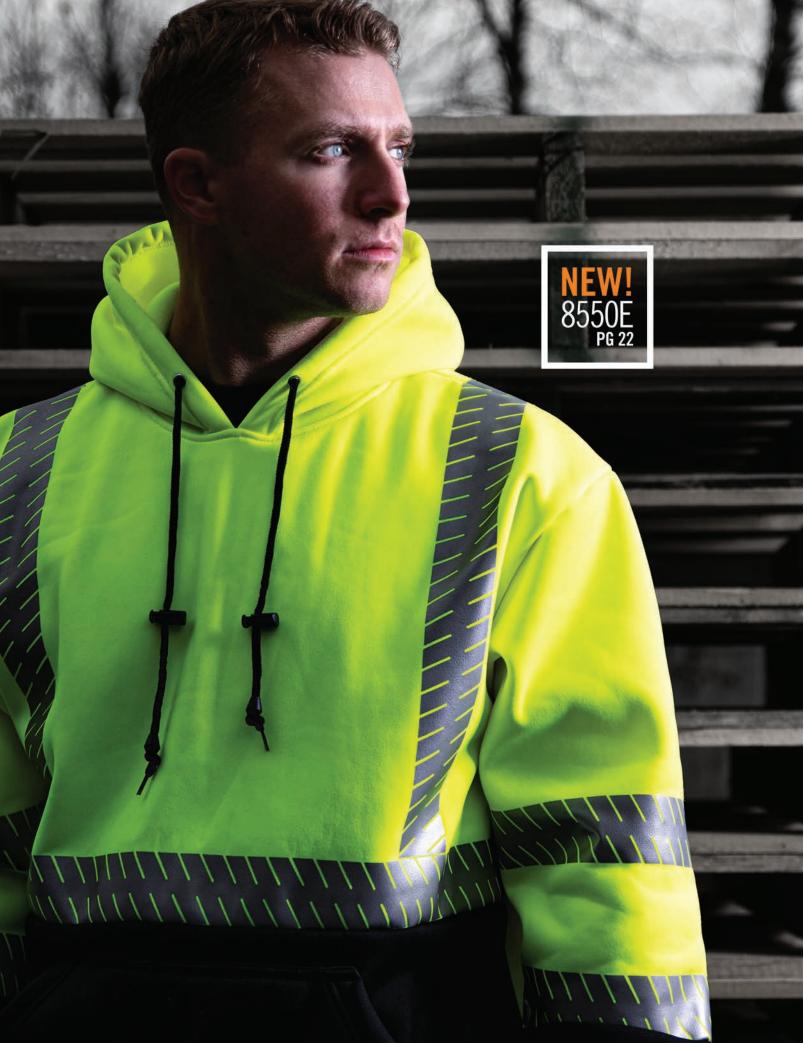

## THE ECONO HOODIE WITH SEGMENTED REFLECTIVE TAPE

Segmented reflective tape provides easy movement on the job

- Meets ANSI/ISEA 107-2020 Class 3 color standards
- 9.5 oz 100% spun polyester fleece
- Lined self material hood with drawstring and oversized to accommodate head gear
- Body has generous cut for layering
- Black bottom to reduce staining, on front only
- Two front slash pockets
- Moisture wicking
- Soil release properties to reduce staining
- Full length heavy duty zipper
- 2" silver/grey segmented reflective tape
- Color fastness
- Machine washable/Imported
- For printable area specifications, see pgs 6-7.

SIZES: S - 5XL MSRP: \$47.00

8550E

**ECONO** 

**NEW!** 