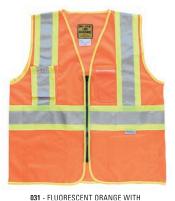

# THE D.O.T. 100% POLYESTER WOVEN FABRIC VEST

D.O.T. vests put safety and durability first

- Meets ANSI/ISEA 107-2020 Class 2 color standards
- 2" 3M silver/grey reflective tape with 1" contrast color stripes on sides of reflective tape
- Fade resistant lightweight polyester woven fabric with contrasting hi-vis trim
- Fully dielectric, non-conductive zipper closure
- Interior pockets on left and right
- Machine washable/Imported
- For printable area specifications, see pgs 6-7.

SIZES: S - 5XL MSRP: \$22.50

030 - FLUORESCENT YELLOW WITH SILVER/GREY REFLECTIVE TAPE BORDERED WITH 1" FLUORESCENT ORANGE STRIPES

031 - FLUORESCENT ORANGE WITH SILVER/GREY REFLECTIVE TAPE BORDERED WITH 1" FLUORESCENT YELLOW STRIPES