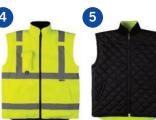

#### THE SURVEYOR VEST

Geared up with features to meet the most demanding jobs

- Meets ANSI/ISEA 107-2020 Class 2 color standards
- 100% fade resistant lightweight mesh polyester woven fabric with contrasting black trim
- 2" silver/grey reflective tape with 1" black stripes on both sides
- Left chest pocket with 4-division pen pocket
- Right chest cell phone pocket with PVC
- Two lower front outside pockets with flap/ Left inside chest pocket
- Two large lower inside pockets, one with Velcro® closure
- 23" lower back pocket with zipper on both sides/ Reinforced edges
- Fully dielectric, non-conductive zipper closure
- Machine washable/Imported
- For printable area specifications, see pgs 6-7.

**S2** 

**SIZES:** S - 5XL **MSRP: \$25.00** 

030 - FLUORESCENT YELLOW WITH SILVER/GREY REFLECTIVE TAPE BORDERED WITH 1" BLACK STRIPES

**I-84** 

**DELUXE** 