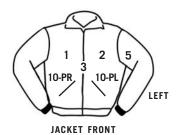

# For all garments with reflective striping on shoulders and backs (DIMENSIONS ARE SHOWN IN INCHES)

| JACKETS                  |               |                | BACK MEASUREMENTS |            |                          |
|--------------------------|---------------|----------------|-------------------|------------|--------------------------|
| Style                    | Left<br>Chest | Right<br>Chest | Height (in)       | Width (in) | Below Tape<br>h x w (in) |
| 825                      | Υ             | Υ              | 14                | 13         |                          |
| 865E                     | Υ             | Υ              | 14                | 12         |                          |
| 1275                     | Υ             | Υ              | 14 1/2            | 9          |                          |
| 1320E                    | Υ             | N              | 14                | 12         |                          |
| 1333                     | Υ             | N              | 13                | 13         |                          |
| 1340                     | Υ             | N              | 12 1/2            | 13         |                          |
| 1350/1355 inside jacket  | Υ             | N              | 11                | 11         |                          |
| 1350/1355 outside jacket | Υ             | N              | 13                | 14         |                          |
| 1370                     | Υ             | N              | 13                | 12         |                          |
| 1385                     | Υ             | N              | 13                | 11         |                          |
| 1390                     | Υ             | Υ              | 13                | 11         |                          |
| 1655E NEW!               | N             | N              | 16                | 12         | 8 x 16                   |
| 1865E NEW!               | N             | N              | 12                | 11 1/2     | 5 x 16                   |
| 3555                     | Υ             | Υ              | 7 1/2             | 14         | 9 x 14                   |
| 4400                     | Υ             | Υ              | 14                | 11 1/2     |                          |
| 8260                     | Υ             | Υ              | 14 1/2            | 12         |                          |
| 8310 NEW!                | N             | N              | 13                | 11 1/2     | 4 x 16                   |
| 8550E NEW!               | N             | N              | 14                | 11 1/2     | 8 x 16                   |
| 8755                     | Υ             | Υ              | 13 1/2            | 11 1/2     |                          |
| 8775                     | Υ             | Υ              | 13                | 11 1/2     |                          |
| 9250E NEW!               | Υ             | Υ              | 12                | 12 1/2     | 12 x 16                  |

\*NOTE: Dimensions of Maximum Back Print Area are for Size Small Garments. Expect slightly larger print area for larger sizes.

1-35E

3555

I-684