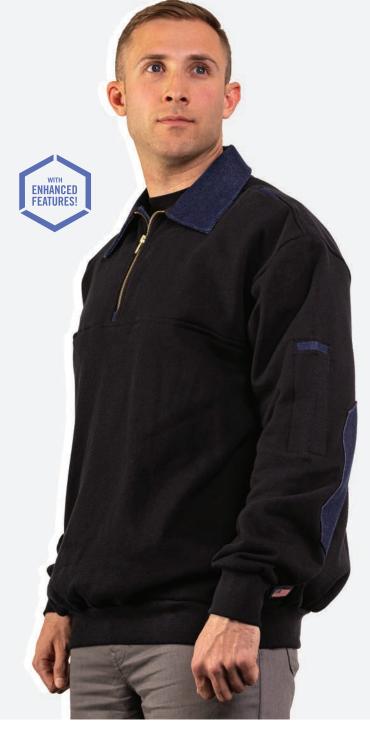

# THE FIREFIGHTER'S WORK SHIRT

High-quality construction keeps you ready for the day ahead

- 12 oz 80/20 cotton/polyester super weight fleece
- Set-in sleeves/Knit cuffs and bottom band
- Cotton, No-Curl™ Denim collar
- 7" brass zipper

### **Enhanced Features**

- Right chest Denim radio pocket has a 9" depth with Velcro® closure and Easy-Access™ hidden cell phone pocket
- Redesigned Denim elbow patches for a modern look
- Cotton Canvas Twill tape at collar adds structure and comfort
- Machine washable/Made in USA

SIZES: S - 5XL / TALL: L - 3XL

MSRP: \$80.00

400 - NAVY