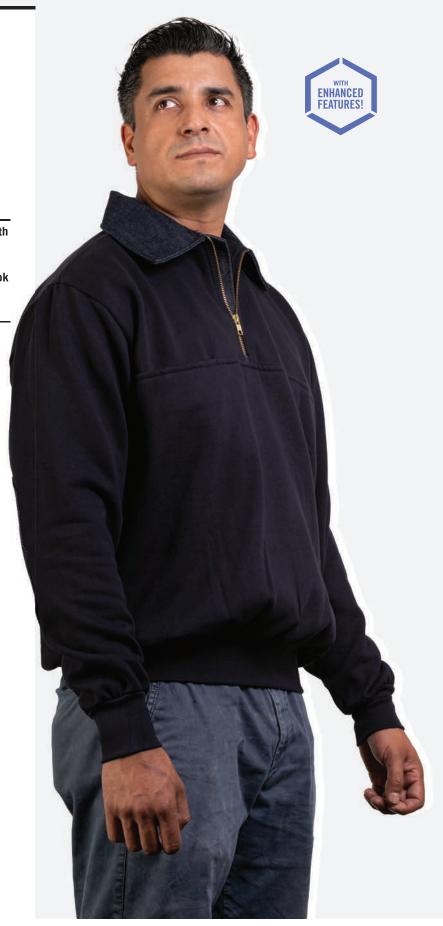

# THE FIREFIGHTER'S FULL ZIP TURTLENECK

All the features you need in a modern full zipper turtleneck

- 12 oz 80/20 cotton/polyester super weight fleece
- Self material NO CURL™ zip-up turtleneck with Velcro®
- · Set-in sleeves/knit cuffs and bottom band
- Heavy duty full zipper closure

#### **Enhanced Features**

- Deep mic clips on shoulders with matching Canvas Twill accent
- Right chest Canvas Twill radio pocket has a 9" depth with Velcro® closure and Easy-Access™ hidden cell phone pocket
- Recessed two pen pocket holder on left sleeve for sleeker look with Canvas Twill accent
- Redesigned Canvas Twill elbow patches for a modern look
- Cotton Canvas Twill tape at collar adds structure and comfort
- · Side seam pockets
- · Machine washable/Imported
- **Custom Order Available.** Made in USA. See pgs 94-96 for colors and options.

SIZES: S - 5XL MSRP: \$78.00