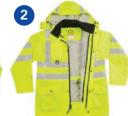

#### THE CLASS 3 BLACK BOTTOM PARKA

Maximum comfort and stain protection with black bottom detailing

- Meets ANSI/ISEA 107-2020 Class 3 color standards
- 100% polyester 300 denier Oxford PU coated heavy duty fabric with black quilted polyester lining
- · Sealed seams for wind and waterproofing
- Black bottom to reduce staining
- 2" silver/grey reflective tape
- Two front pockets with storm flaps
- Hidden hood
- Velcro<sup>©</sup> closures on cuffs for adjustable sleeve length
- Machine washable/Imported
- For printable area specifications, see pgs 6-7.

SIZES: S - 5XL MSRP: \$57.50

030 - FLUORESCENT YELLOW WITH SILVER/GREY REFLECTIVE TAPE

**DELUXE** 