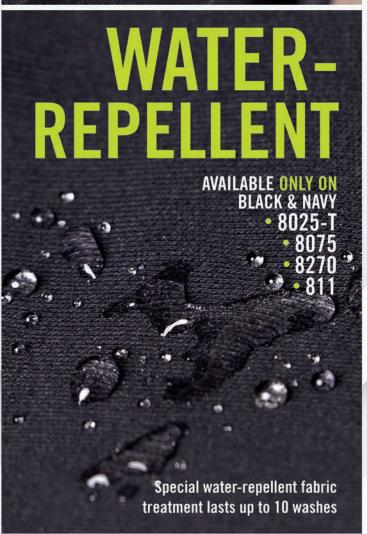

### **Enhanced Features**

- Special water-repellent fabric treatment, lasts up to 10 washes black and navy only
- Canvas Twill placket with fold over zipper stop
- Deep mic clips on shoulders with matching Canvas Twill accent
- Right chest Canvas Twill radio pocket has a 9" depth with Velcro® closure and Easy-Access™ hidden cell phone pocket
- Recessed two pen pocket holder on left sleeve for sleeker look with Canvas Twill accent
- Redesigned Canvas Twill elbow patches for a modern look
- Cotton Canvas Twill tape at collar adds structure and comfort
- Side seam pockets
- Machine washable/Imported

#### **Enhanced Features**

- Special water-repellent fabric treatment, lasts up to 10 washes black and navy only
- . Deep mic clips on shoulders with matching **Canvas Twill accent**
- Right chest Canvas Twill radio pocket has a 9" depth with Velcro® closure and Easy-Access™ hidden cell phone pocket
- · Recessed two pen pocket holder on left sleeve for sleeker look with Canvas Twill accent
- Cotton Canvas Twill tape at collar adds structure and comfort
- Side seam pockets
- Machine washable/Imported

#### **Enhanced Features**

- Special water-repellent fabric treatment, lasts up to 10 washes black and navy only
- Canvas Twill placket with fold over zipper stop
- Deep mic clips on shoulders with matching Canvas Twill accent
- Right chest Canvas Twill radio pocket has a 9" depth with Velcro® closure and Easy-Access™ hidden cell phone pocket
- Recessed two pen pocket holder on left sleeve for sleeker look with Canvas Twill accent
- Cotton Canvas Twill tape at collar adds structure and comfort
- · Side seam pockets
- Machine washable/Imported
- Custom Order Available. Made in USA. See pgs 94-96 for colors and options.

### **Enhanced Features**

- Special water-repellent fabric treatment, lasts up to 10 washes
- Deep mic clips on shoulders with matching Canvas Twill accent
- Right chest Canvas Twill radio pocket has a 9" depth with Velcro® closure and Easy-Access™ hidden cell phone pocket
- Recessed two pen pocket holder on left sleeve for sleeker look with Canvas Twill accent
- Redesigned Canvas Twill elbow patches for a modern look
- Cotton Canvas Twill tape at collar adds structure and comfort
- Machine washable/Imported
- **Custom Order Available.** Made in USA. See pgs 94-96 for colors and options.