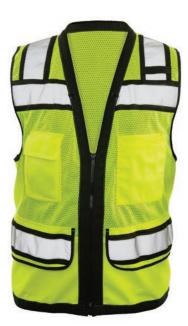

#### THE SURVEYOR VEST

Geared up with features to meet the most demanding jobs

- Meets ANSI/ISEA 107-2020 Class 2 color standards
- 100% fade resistant lightweight mesh polyester woven fabric with contrasting black trim
- 2" silver/grey reflective tape with 1" black stripes on both sides
- Left chest pocket with 4-division pen pocket
- Right chest cell phone pocket with PVC
- Two lower front outside pockets with flap/ Left inside chest pocket
- Two large lower inside pockets, one with Velcro® closure
- 23" lower back pocket with zipper on both sides/ Reinforced edges
- Fully dielectric, non-conductive zipper closure
- Machine washable/Imported
- For printable area specifications, see pgs 6-7.

**S2** 

**SIZES:** S - 5XL **MSRP: \$25.00** 

030 - FLUORESCENT YELLOW WITH SILVER/GREY REFLECTIVE TAPE BORDERED WITH 1" BLACK STRIPES

**I-84** 

**DELUXE** 