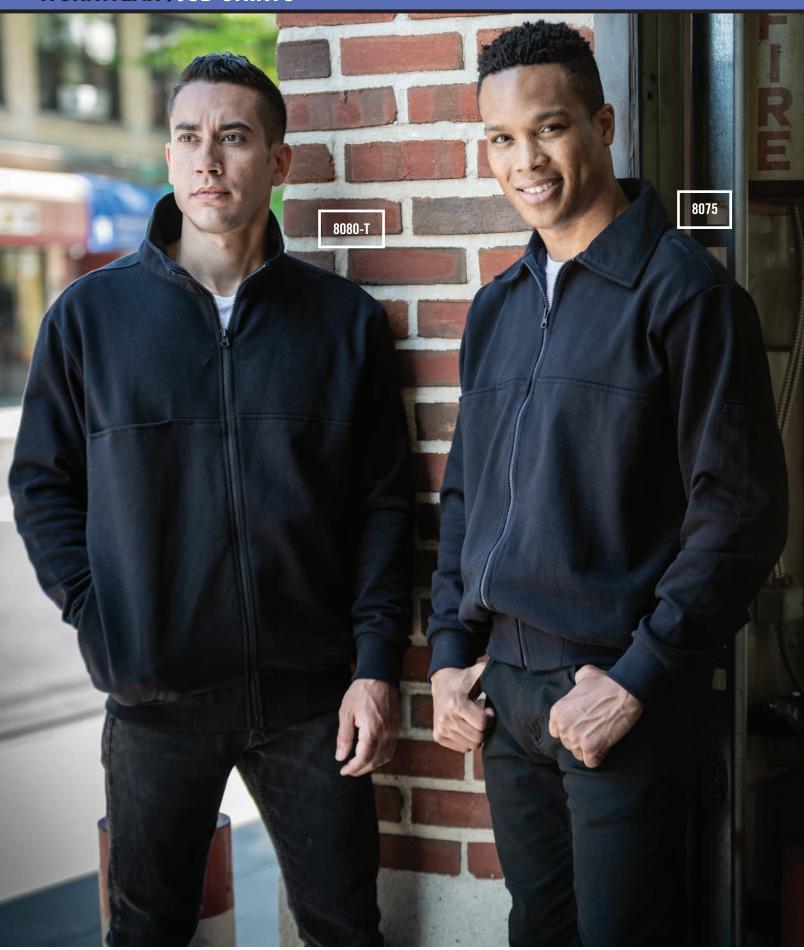

# **WORKWEAR I JOB SHIRTS**

**IMPORTED** 

T-0808

**IMPORTED** 

8075

# THE FIREFIGHTER'S FULL ZIP TURTLENECK

All the features you need in a modern full zipper turtleneck

- 12 oz 80/20 cotton/polyester super weight fleece
- Self material NO CURL™ zip-up turtleneck with Velcro®
- · Set-in sleeves/knit cuffs and bottom band
- Heavy duty full zipper closure

#### **Enhanced Features**

- Deep mic clips on shoulders with matching Canvas Twill accent
- Right chest Canvas Twill radio pocket has a 9" depth with Velcro® closure and Easy-Access™ hidden cell phone pocket
- Recessed two pen pocket holder on left sleeve for sleeker look with Canvas Twill accent
- Redesigned Canvas Twill elbow patches for a modern look
- Cotton Canvas Twill tape at collar adds structure and comfort
- · Side seam pockets
- · Machine washable/Imported
- **Custom Order Available.** Made in USA. See pgs 94-96 for colors and options.

SIZES: S - 5XL MSRP: \$78.00