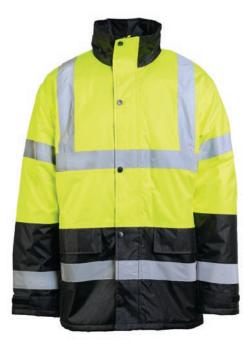

#### THE CLASS 3 BLACK BOTTOM PARKA

Maximum comfort and stain protection with black bottom detailing

- Meets ANSI/ISEA 107-2020 Class 3 color standards
- 100% polyester 300 denier Oxford PU coated heavy duty fabric with black quilted polyester lining
- · Sealed seams for wind and waterproofing
- Black bottom to reduce staining
- 2" silver/grey reflective tape
- Two front pockets with storm flaps
- Hidden hood
- Velcro<sup>©</sup> closures on cuffs for adjustable sleeve length
- Machine washable/Imported
- For printable area specifications, see pgs 6-7.

SIZES: S - 5XL MSRP: \$57.50

030 - FLUORESCENT YELLOW WITH SILVER/GREY REFLECTIVE TAPE

**DELUXE** 