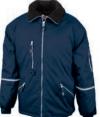

#### THE NAVIGATOR JACKET

Heavyweight polyester and fleece lining keep you going all day

- Meets ANSI/ISEA 107-2020 Class 3 color standards
- 2" silver/grey reflective tape
- Heavyweight polyester, wind and water-resistant
- Black non-pill fleece lining
- Full zip to top of collar with outside storm flap
- Outer right chest flip pocket, front zipper pockets with cover closure, inside zipper pockets and side access zippers
- Machine washable/Imported
- For printable area specifications, see pgs 6-7.

BIG+ TALL

SIZES: S - 5XL / TALL: L - 3XL

MSRP: \$87.00

030 - FLUORESCENT YELLOW WITH SILVER/GREY REFLECTIVE TAPE

**DELUXE** 

Breathable polyester Oxford with wind/water resistance keeps you comfortable and protected