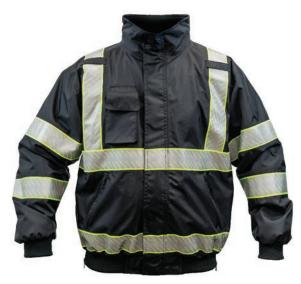

#### **OUTER JACKET FEATURES**

- Meets ANSI/ISEA 107-2020 Class 3 color standards with 2" silver/grey reflective tape
- 100% polyester PU coated breathable fabric
- · Sealed seams for wind and waterproofing
- Radio pocket with flap and D-ring underneath right chest
- Radio mic clips on shoulders
- Fleece lined collar/Detachable peaked hood
- Two front pockets with storm flaps and reflective piping
- Two hand warmer pockets

#### **INNER JACKET FEATURES**

- Meets ANSI/ISEA 107-2020 Class 2 color standards with 2" silver/grey reflective tape
- Radio pocket with flap and D-ring underneath on right chest
- Black diamond quilt lining with zip off sleeves
- Reversible to make quilted jacket or vest
- Two front pockets
- For printable area specifications, see pgs 6-7.

SIZES: S - 5XL MSRP: \$165.00

ANSI/ISEA 107-2015 CLASS 3 JACKET

**CLASS 3 OUTER SHELL** RAIN PARKA

ANSI/ISEA 107-2015 CLASS 2 VEST WITH QUILTED SLEEVES

ANSI/ISEA 107-2015 CLASS 2 VEST

QUILTED VEST

QUILTED JACKET