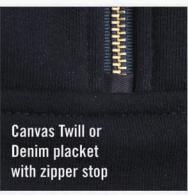

#### **Enhanced Features**

- Canvas Twill placket with fold over zipper stop
- Kangaroo pouch pocket with hidden Twill cell phone pocket
- Water repellent finish up to 10 washes
- Machine washable/Imported

### **Enhanced Features**

- Special water-repellent fabric treatment, lasts up to 10 washes black and navy only
- Canvas Twill placket with fold over zipper stop
- Deep mic clips on shoulders with matching Canvas Twill accent
- Right chest Canvas Twill radio pocket has a 9" depth with Velcro® closure and Easy-Access™ hidden cell phone pocket
- Recessed two pen pocket holder on left sleeve for sleeker look with Canvas Twill accent
- Redesigned Canvas Twill elbow patches for a modern look
- Cotton Canvas Twill tape at collar adds structure and comfort
- Side seam pockets
- Machine washable/Imported

#### **Enhanced Features**

- Special water-repellent fabric treatment, lasts up to 10 washes black and navy only
- Canvas Twill placket with fold over zipper stop
- Deep mic clips on shoulders with matching Canvas Twill accent
- Right chest Canvas Twill radio pocket has a 9" depth with Velcro® closure and Easy-Access™ hidden cell phone pocket
- Recessed two pen pocket holder on left sleeve for sleeker look with Canvas Twill accent
- Cotton Canvas Twill tape at collar adds structure and comfort
- · Side seam pockets
- Machine washable/Imported
- Custom Order Available. Made in USA. See pgs 94-96 for colors and options.