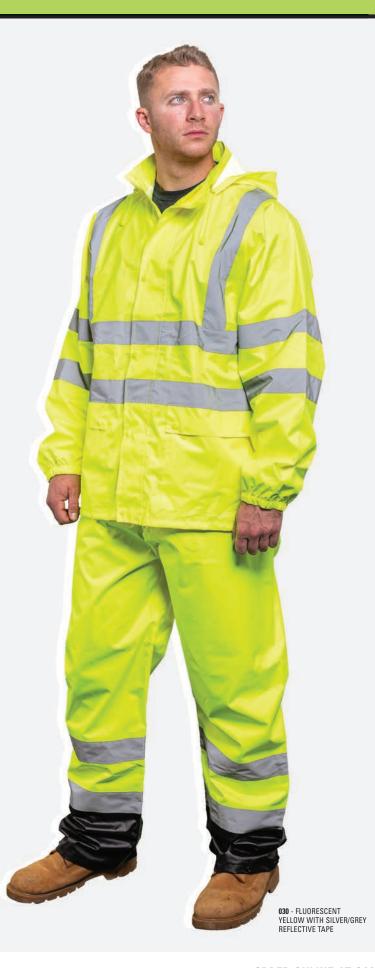

## HIGH-VISIBILITY APPAREL ANSI/ISEA 107-2020 GARMENT REQUIREMENTS

Choosing the right high-visibility safety apparel creates a safer work environment for your workers. Learn about the various types of safety classes, requirements and garment options below.