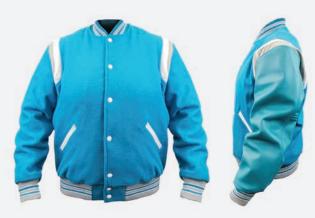

# THE VARSITY JACKET

# Our legendary varsity jacket Awards | Branding | Uniforms

- Melton wool body, quilted lining (nylon available as a custom order)
- Set-in genuine leather sleeves with coordinating pockets
- Non-pill, high-memory, wool knit collar, cuffs and waistband
- Inside wallet pocket/Snap front
- Professional leather dry cleaning required
- Custom Order Available, see pgs 90-97 for colors and options.

SIZES: XS - 5XL ALL COLORS / Tall: L - 5XL in black/black only

MSRP: \$242.00

- Highest quality and finest construction on the market
- Proudly Made in the USA
- Wide selection of in-stock color combinations, see pg 75
- Endless customization options
- Add your logo with full-service embellishment