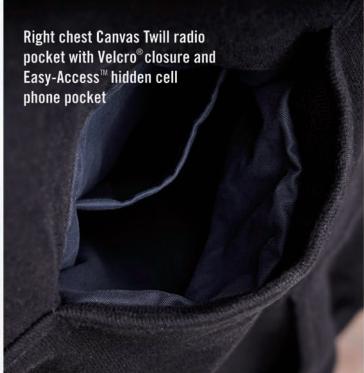

### **Enhanced Features**

- Right chest Denim radio pocket has a 9" depth with Velcro® closure and Easy-Access™ hidden cell phone pocket
- Redesigned Denim elbow patches for a modern look
- Cotton Canvas Twill tape at collar adds structure and comfort
- Machine washable/Made in USA

### **Enhanced Features**

- Special water-repellent fabric treatment, lasts up to 10 washes black and navy only
- Canvas Twill placket with fold over zipper stop
- Deep mic clips on shoulders with matching Canvas Twill accent
- Right chest Canvas Twill radio pocket has a 9" depth with Velcro® closure and Easy-Access™ hidden cell phone pocket
- Recessed two pen pocket holder on left sleeve for sleeker look with Canvas Twill accent
- Redesigned Canvas Twill elbow patches for a modern look
- Cotton Canvas Twill tape at collar adds structure and comfort
- Side seam pockets
- Machine washable/Imported

# **Enhanced Features**

- Deep mic clips on shoulders with matching Denim accent
- Right chest Denim radio pocket has a 9" depth with Velcro® closure and Easy-Access™ hidden cell phone pocket
- Recessed two pen pocket holder on left sleeve for sleeker look with Denim accent
- Redesigned Denim elbow patches for a modern look
- Cotton Canvas Twill tape at collar adds structure and comfort
- · Side seam pockets
- Machine washable/Imported

#### **Enhanced Features**

- Deep mic clips on shoulders with matching Canvas Twill accent
- Right chest Canvas Twill radio pocket has a 9" depth with Velcro® closure and Easy-Access™ hidden cell phone pocket
- Recessed two pen pocket holder on left sleeve for sleeker look with Canvas Twill accent
- Redesigned Canvas Twill elbow patches for a modern look
- Cotton Canvas Twill tape at collar adds structure and comfort
- · Side seam pockets
- · Machine washable/Imported
- **Custom Order Available.** Made in USA. See pgs 94-96 for colors and options.

### **Enhanced Features**

- Special water-repellent fabric treatment, lasts up to 10 washes
- Deep mic clips on shoulders with matching Canvas Twill accent
- Right chest Canvas Twill radio pocket has a 9" depth with Velcro® closure and Easy-Access™ hidden cell phone pocket
- Recessed two pen pocket holder on left sleeve for sleeker look with Canvas Twill accent
- Redesigned Canvas Twill elbow patches for a modern look
- Cotton Canvas Twill tape at collar adds structure and comfort
- Machine washable/Imported
- **Custom Order Available.** Made in USA. See pgs 94-96 for colors and options.

### **Enhanced Features**

- Deep mic clips on shoulders with matching Canvas
- · Right chest Canvas Twill radio pocket has a 9" depth with Velcro® closure and Easy-Access™ hidden cell phone pocket
- Recessed two pen pocket holder on left sleeve for sleeker look with Canvas Twill accent
- Redesigned Canvas Twill elbow patches for a modern look
- Cotton Canvas Twill tape at collar adds structure and comfort
- Side seam pockets
- Machine washable/Imported
- Custom Order Available. Made in USA. See pgs 94-96 for colors and options.