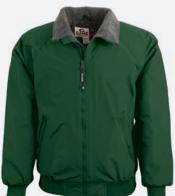

#### THE NAVIGATOR JACKET

Heavyweight polyester and fleece lining keep you going all day

- Meets ANSI/ISEA 107-2020 Class 3 color standards
- 2" silver/grey reflective tape
- Heavyweight polyester, wind and water-resistant
- Black non-pill fleece lining
- Full zip to top of collar with outside storm flap
- Outer right chest flip pocket, front zipper pockets with cover closure, inside zipper pockets and side access zippers
- Machine washable/Imported
- For printable area specifications, see pgs 6-7.

BIG+ TALL

SIZES: S - 5XL / TALL: L - 3XL

MSRP: \$87.00

030 - FLUORESCENT YELLOW WITH SILVER/GREY REFLECTIVE TAPE

**DELUXE** 

Breathable polyester Oxford with wind/water resistance keeps you comfortable and protected