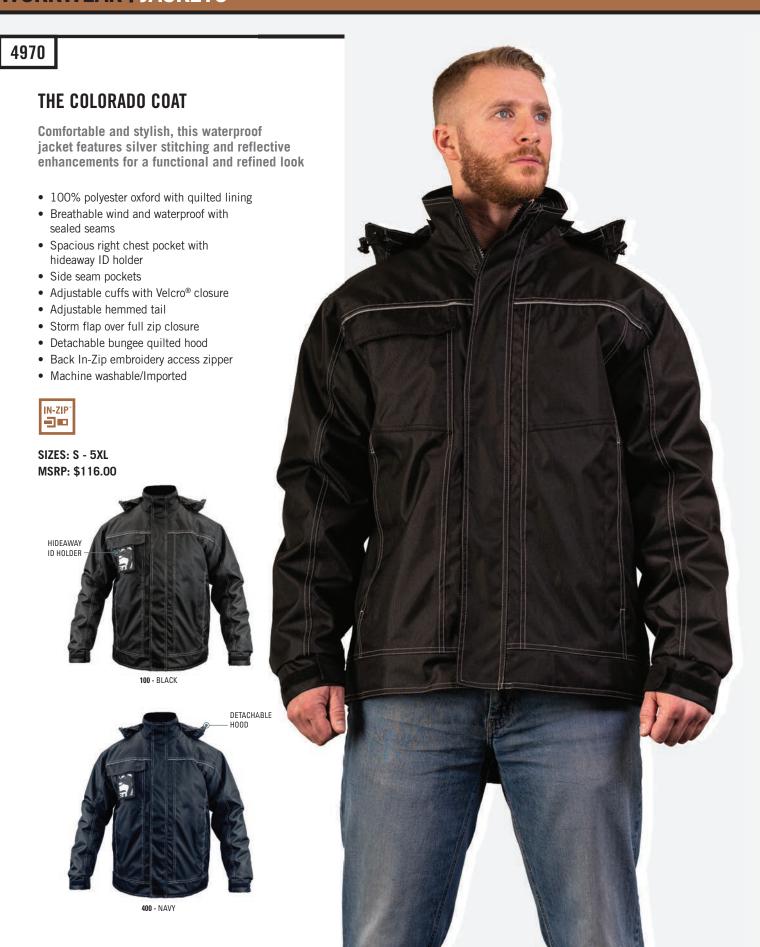

#### THE CLASS 3 BLACK BOTTOM PARKA

Maximum comfort and stain protection with black bottom detailing

- Meets ANSI/ISEA 107-2020 Class 3 color standards
- 100% polyester 300 denier Oxford PU coated heavy duty fabric with black quilted polyester lining
- · Sealed seams for wind and waterproofing
- Black bottom to reduce staining
- 2" silver/grey reflective tape
- Two front pockets with storm flaps
- Hidden hood
- Velcro<sup>©</sup> closures on cuffs for adjustable sleeve length
- Machine washable/Imported
- For printable area specifications, see pgs 6-7.

SIZES: S - 5XL MSRP: \$57.50

030 - FLUORESCENT YELLOW WITH SILVER/GREY REFLECTIVE TAPE

**DELUXE** 