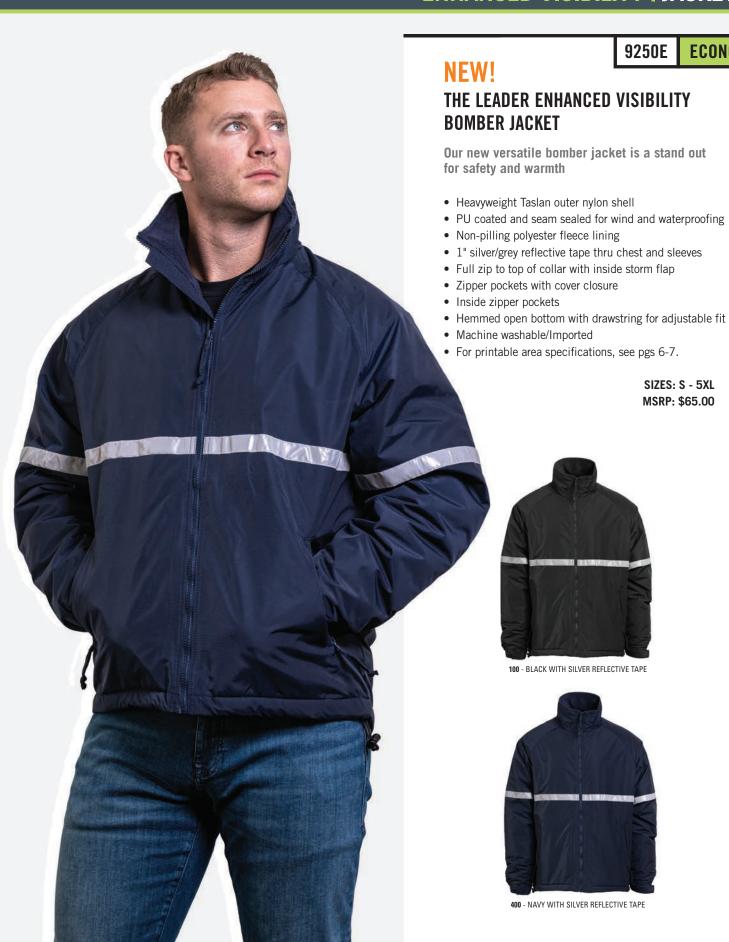

#### THE NAVIGATOR JACKET

Heavyweight polyester and fleece lining keep you going all day

- Meets ANSI/ISEA 107-2020 Class 3 color standards
- 2" silver/grey reflective tape
- Heavyweight polyester, wind and water-resistant
- Black non-pill fleece lining
- Full zip to top of collar with outside storm flap
- Outer right chest flip pocket, front zipper pockets with cover closure, inside zipper pockets and side access zippers
- Machine washable/Imported
- For printable area specifications, see pgs 6-7.

BIG+ TALL

SIZES: S - 5XL / TALL: L - 3XL

MSRP: \$87.00

030 - FLUORESCENT YELLOW WITH SILVER/GREY REFLECTIVE TAPE

**DELUXE** 

Breathable polyester Oxford with wind/water resistance keeps you comfortable and protected

- Meets ANSI/ISEA 107-2020 Class 3 standards
- 2" 3M silver/grey reflective tape
- 100% breathable polyester Oxford and 100% black nylon oxford, **on front only**
- Wind and water resistant/Black non-pill fleece lining
- Full zip to top of collar with outside storm flap
- Outer right chest flap pocket, front pockets with closure cover, side access zippers, inside zipper pockets, radio mic clips on shoulders
- Machine washable/Imported
- For printable area specifications, see pgs 6-7.

SIZES: S - 5XL / TALL: L - 3XL MSRP: \$101.00

REFLECTIVE TAPE AND BLACK BOTTOM

030 - FLUORESCENT YELLOW W/ SILVER/GREY REFLECTIVE TAPE BORDERED BY FLUORESCENT ORANGE STRIPES

**DELUXE** 