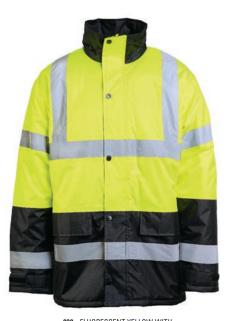

#### THE CLASS 3 BLACK BOTTOM PARKA

Maximum comfort and stain protection with black bottom detailing

- Meets ANSI/ISEA 107-2020 Class 3 color standards
- 100% polyester 300 denier Oxford PU coated heavy duty fabric with black quilted polyester lining
- · Sealed seams for wind and waterproofing
- Black bottom to reduce staining
- 2" silver/grey reflective tape
- Two front pockets with storm flaps
- Hidden hood
- Velcro<sup>©</sup> closures on cuffs for adjustable sleeve length
- Machine washable/Imported
- For printable area specifications, see pgs 6-7.

SIZES: S - 5XL MSRP: \$57.50

030 - FLUORESCENT YELLOW WITH SILVER/GREY REFLECTIVE TAPE

**DELUXE** 