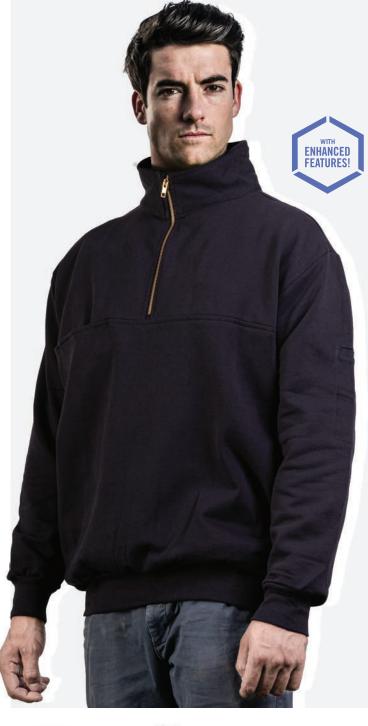

# THE FIREFIGHTER'S FULL ZIP TURTLENECK

All the features you need in a modern full zipper turtleneck

- 12 oz 80/20 cotton/polyester super weight fleece
- Self material NO CURL™ zip-up turtleneck with Velcro®
- · Set-in sleeves/knit cuffs and bottom band
- Heavy duty full zipper closure

#### **Enhanced Features**

- Deep mic clips on shoulders with matching Canvas Twill accent
- Right chest Canvas Twill radio pocket has a 9" depth with Velcro® closure and Easy-Access™ hidden cell phone pocket
- Recessed two pen pocket holder on left sleeve for sleeker look with Canvas Twill accent
- Redesigned Canvas Twill elbow patches for a modern look
- Cotton Canvas Twill tape at collar adds structure and comfort
- · Side seam pockets
- · Machine washable/Imported
- **Custom Order Available.** Made in USA. See pgs 94-96 for colors and options.

SIZES: S - 5XL MSRP: \$78.00