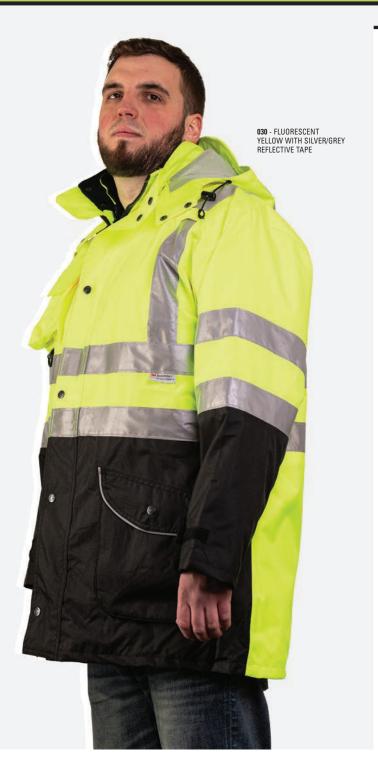

#### THE CLASS 3 BLACK BOTTOM PARKA

Maximum comfort and stain protection with black bottom detailing

- Meets ANSI/ISEA 107-2020 Class 3 color standards
- 100% polyester 300 denier Oxford PU coated heavy duty fabric with black quilted polyester lining
- · Sealed seams for wind and waterproofing
- Black bottom to reduce staining
- 2" silver/grey reflective tape
- Two front pockets with storm flaps
- Hidden hood
- Velcro<sup>©</sup> closures on cuffs for adjustable sleeve length
- Machine washable/Imported
- For printable area specifications, see pgs 6-7.

SIZES: S - 5XL MSRP: \$57.50

030 - FLUORESCENT YELLOW WITH SILVER/GREY REFLECTIVE TAPE

**DELUXE** 