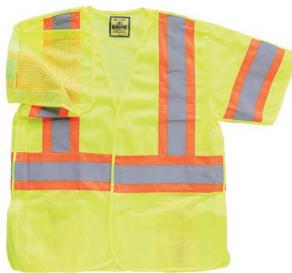

#### THE SURVEYOR VEST

Geared up with features to meet the most demanding jobs

- Meets ANSI/ISEA 107-2020 Class 2 color standards
- 100% fade resistant lightweight mesh polyester woven fabric with contrasting black trim
- 2" silver/grey reflective tape with 1" black stripes on both sides
- Left chest pocket with 4-division pen pocket
- Right chest cell phone pocket with PVC
- Two lower front outside pockets with flap/ Left inside chest pocket
- Two large lower inside pockets, one with Velcro® closure
- 23" lower back pocket with zipper on both sides/ Reinforced edges
- Fully dielectric, non-conductive zipper closure
- Machine washable/Imported
- For printable area specifications, see pgs 6-7.

**S2** 

**SIZES:** S - 5XL **MSRP: \$25.00** 

030 - FLUORESCENT YELLOW WITH SILVER/GREY REFLECTIVE TAPE BORDERED WITH 1" BLACK STRIPES

**I-84** 

**DELUXE** 