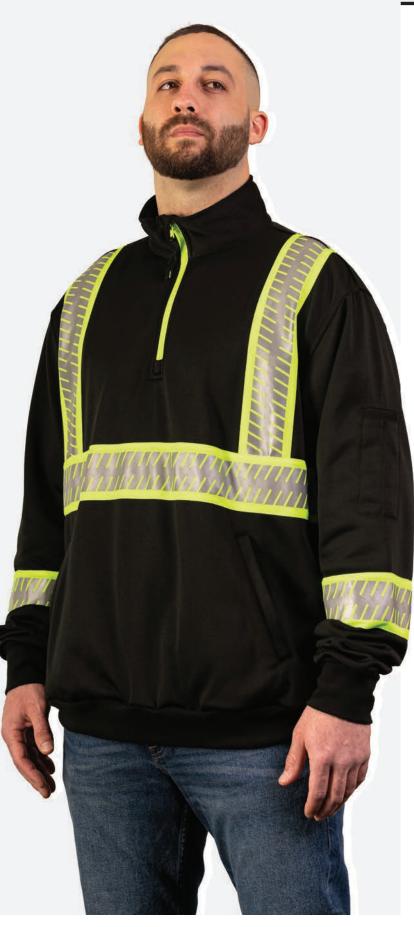

# **ECLIPSE SURVIVOR WORK SHIRT** WITH CONTRASTING & SEGMENTED TAPE

Segmented reflective tape for superior mobility in two versatile color options

- ANSI/ISEA 107-2020 Class 2 color standards (Fluorescent Yellow only)
- 9 oz 100% pique anti-pilling fleece
- 2" grey/silver segmented reflective tape on 3" contrasting fluorescent yellow/black stripe
- Front slash pockets
- Deep mic clips on shoulders
- Zip turtleneck with foldover zipper stop
- Machine washable/Imported

SIZES: S - 5XL MSRP: \$58.00

100 - BLACK WITH SILVER/GREY SEGMENTED REFLECTIVE TAPE ON CONTRASTING FLUORESCENT YELLOW STRIPE

030 - FLUORESCENT YELLOW WITH SILVER/GREY SEGMENTED REFLECTIVE TAPE ON CONTRASTING BLACK STRIPE