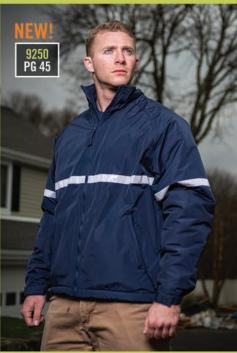

# THE ULTIMATE YEAR ROUND PROTECTOR WITH HIDDEN HOOD

Stay safe and dry in every season

- Meets ANSI/ISEA 107-2020 Class 3 color standards
- 2" 3M silver/grey reflective tape
- Durable 100% polyester 150 denier, PU coated
- Sealed seams for waterproofing
- 100% nylon brushed tricot lining
- Snap front closures/Self material lay down collar
- Hood is wind and water proof with drawstring, concealed in the collar with Velcro<sup>®</sup> closure
- · Heavy duty lined pockets for durability
- For printable area specifications, see pgs 6-7.

SIZES: S - 5XL MSRP: \$59.00

030 - FLUORESCENT YELLOW WITH

1865E

**ECONO** 

**NEW!** 