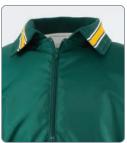

#### THE HI-VIS POLO

Stay dry all day with our moisture wicking polo

- 100% birdseye polyester polo with tapered collar
- Wicks moisture away from the body
- Soil release properties reduce staining
- Machine washable/Imported

#### THE PATROLMAN

Performance polo with a stylish black tapered collar

- Meets ANSI/ISEA 107-2020 Class 2 color standards
- 100% birdseye polyester polo with black tapered collar
- Wicks moisture away from the body
- Mic clips on right and left chest
- Soil release properties reduce staining
- 2" 3M silver/grey reflective tape
- Color fastness
- Machine washable/Imported
- For printable area specifications, see pgs 6-7.

SIZES: S - 5XL MSRP: \$20.00 SIZES: S - 5XL MSRP: \$26.00