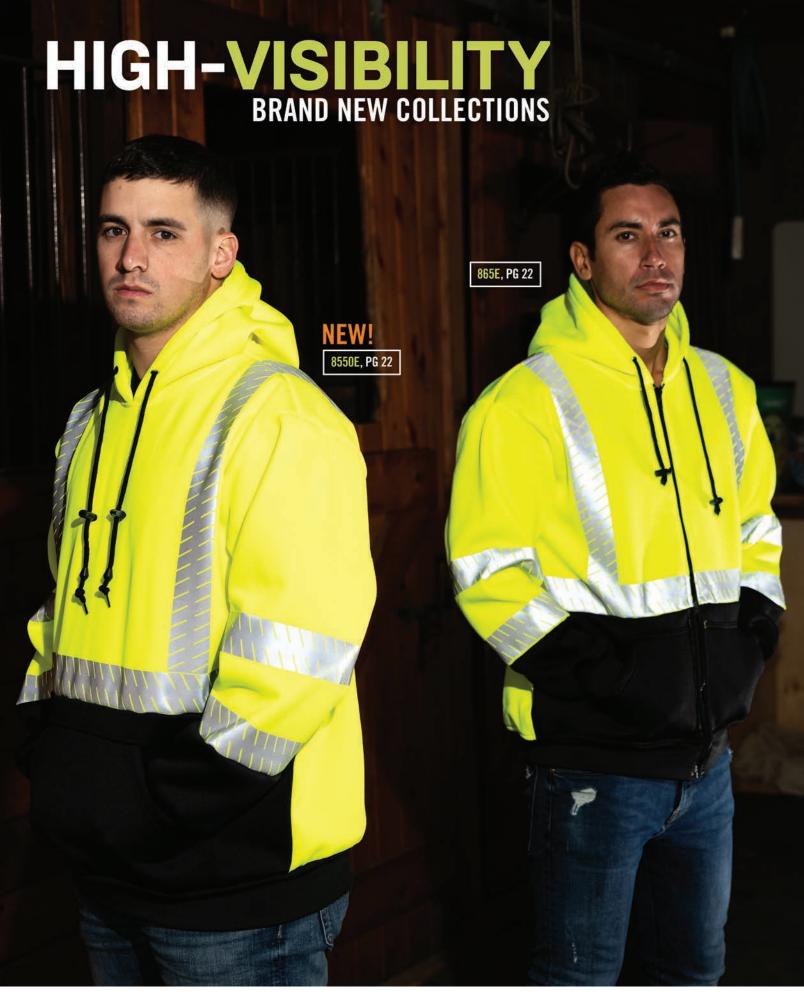

# EVERY JOB NOW HAS A COLLECTION...

As the High-Visibility market continues to expand, new styles and collections are born. GAME is proud to expand it's offerings to now include new Econo priced items, as well as a brand NEW! enhanced visibility line...

## THE ECONO HOODIE WITH SEGMENTED REFLECTIVE TAPE

Segmented reflective tape provides easy movement on the job

- Meets ANSI/ISEA 107-2020 Class 3 color standards
- 9.5 oz 100% spun polyester fleece
- Lined self material hood with drawstring and oversized to accommodate head gear
- Body has generous cut for layering
- Black bottom to reduce staining, on front only
- Two front slash pockets
- Moisture wicking
- Soil release properties to reduce staining
- Full length heavy duty zipper
- 2" silver/grey segmented reflective tape
- Color fastness
- Machine washable/Imported
- For printable area specifications, see pgs 6-7.

SIZES: S - 5XL MSRP: \$47.00

8550E

**ECONO** 

**NEW!** 