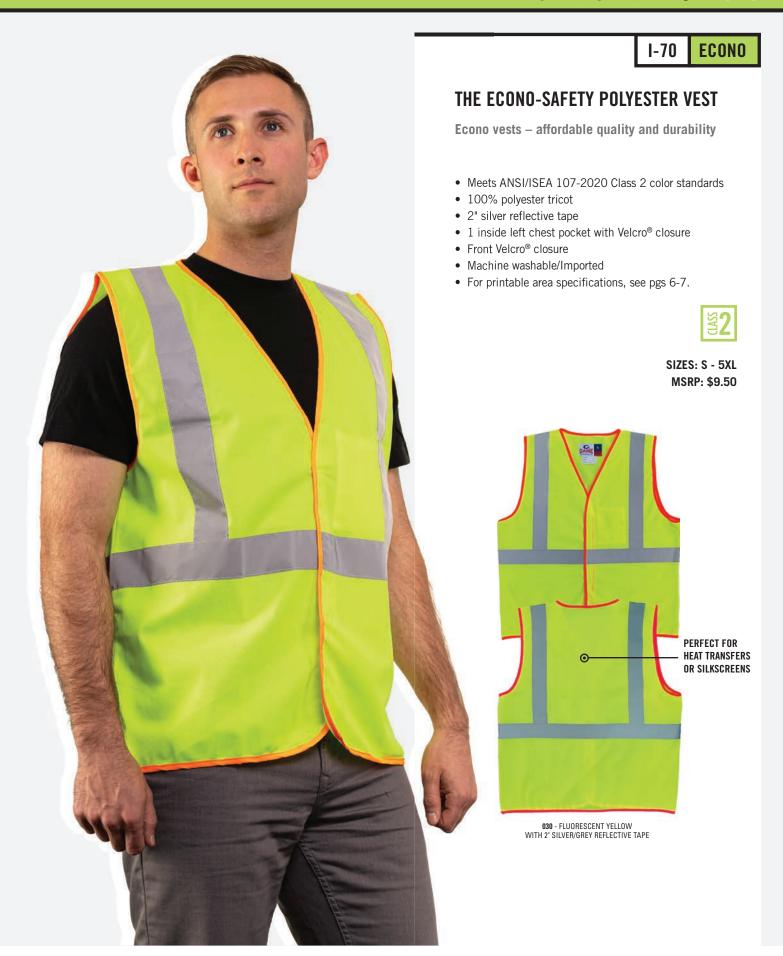

#### THE ECONO-SAFETY MESH VEST

Econo vests - affordable quality and durability

- Meets ANSI/ISEA 107-2020 Class 2 color standards
- 100% lightweight polyester mesh
- 2" silver reflective tape
- 1 inside left chest pocket with Velcro® closure
- Front Velcro® closure
- Machine washable/Imported
- For printable area specifications, see pgs 6-7.

SIZES: S - 5XL MSRP: \$9.50

030 - FLUORESCENT YELLOW WITH 2" SILVER/GREY REFLECTIVE TAPE