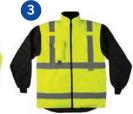

#### **OUTER JACKET FEATURES**

- All-weather, 3-in-1 high-visibility jacket
- Meets ANSI/ISEA 107-2020 Class 2 standards, 1" silver/grey reflective tape
- 100% polyester PU coated breathable fabric
- Sealed seams for wind and waterproofing
- Hand-warmer pockets and inside mesh pocket
- Velcro® closures on cuffs for adjustable sleeve length
- Left chest zippered storage pocket with radio pocket
- Right chest zippered storage pocket
- Fleece lined collar/detachable peaked hood
- Two front pockets with storm flaps
- Two inside pockets
- Velcro® ID panel on right chest
- Abrasion panels on shoulders

#### **INNER JACKET FEATURES**

- 100% polyester polar fleece with Taslan nylon accents
- Unlined/mid hip length
- Left/right chest storage pockets
- Open bottom hem with adjustable bungee drawstring
- Imported
- Machine washable
- For printable area specifications, see pgs 6-7.

SIZES: S - 5XL MSRP: \$257.00

**DELUXE** 