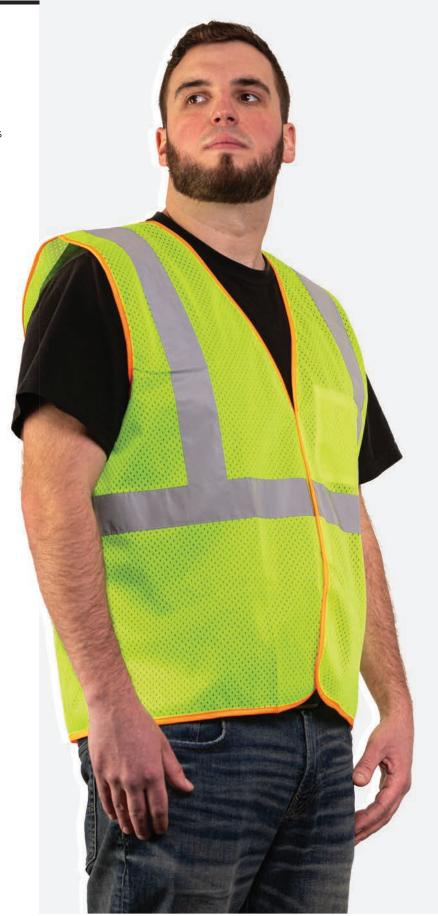

#### THE ECONO-SAFETY MESH VEST

Econo vests - affordable quality and durability

- Meets ANSI/ISEA 107-2020 Class 2 color standards
- 100% lightweight polyester mesh
- 2" silver reflective tape
- 1 inside left chest pocket with Velcro® closure
- Front Velcro® closure
- Machine washable/Imported
- For printable area specifications, see pgs 6-7.

SIZES: S - 5XL MSRP: \$9.50

030 - FLUORESCENT YELLOW WITH 2" SILVER/GREY REFLECTIVE TAPE