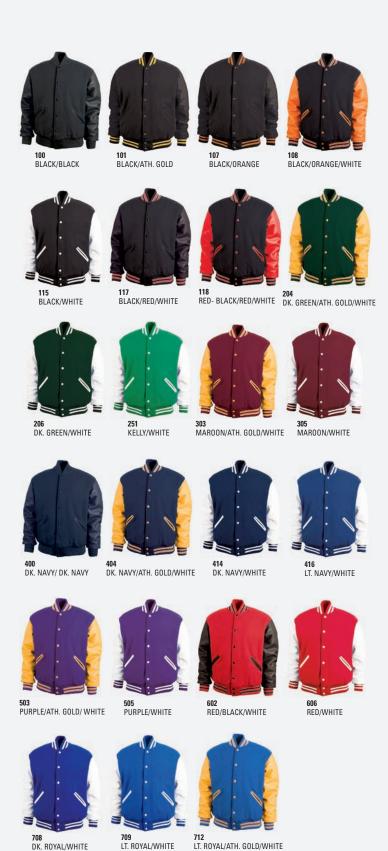

### **CUSTOM WOOL/LEATHER I MADE IN THE USA**

### **5000 / 5000Y - VARSITY JACKET**