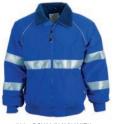

#### THE CLASS 3 BLACK BOTTOM PARKA

Maximum comfort and stain protection with black bottom detailing

- Meets ANSI/ISEA 107-2020 Class 3 color standards
- 100% polyester 300 denier Oxford PU coated heavy duty fabric with black quilted polyester lining
- · Sealed seams for wind and waterproofing
- Black bottom to reduce staining
- 2" silver/grey reflective tape
- Two front pockets with storm flaps
- Hidden hood
- Velcro<sup>©</sup> closures on cuffs for adjustable sleeve length
- Machine washable/Imported
- For printable area specifications, see pgs 6-7.