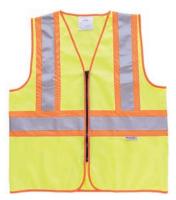

#### THE ECONO WORK ZONE VEST

Choose your colors — Easily identify job functions or match to your corporate brand

- Non-ANSI standard vest with reflective stripes
- 100% lightweight polyester woven tricot fabric
- Velcro® closure for easy access
- Two inside chest pockets
- 2" silver/grey reflective tape
- Machine washable/Imported
- For printable area specifications, see pgs 6-7.

SIZES: S-M, L-XL, 2XL-3XL, 4XL-5XL, 5XL-6XL, **6XL-7XL (6XL-7XL IN FLUORESCENT YELLOW &** FLUORESCENT ORANGE ONLY)

MSRP: \$9.50

030 - FLUORESCENT YELLOW 031 - FLUORESCENT ORANGE

100 - BLACK

200 - DK. GREEN NEW!

400 - NAVY

550 - PINK NEW!

600 - RED

700 - ROYAL