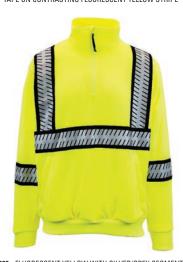

# **ECLIPSE SURVIVOR WORK SHIRT** WITH CONTRASTING & SEGMENTED TAPE

Segmented reflective tape for superior mobility in two versatile color options

- ANSI/ISEA 107-2020 Class 2 color standards (Fluorescent Yellow only)
- 9 oz 100% pique anti-pilling fleece
- 2" grey/silver segmented reflective tape on 3" contrasting fluorescent yellow/black stripe
- Front slash pockets
- Deep mic clips on shoulders
- Zip turtleneck with foldover zipper stop
- Machine washable/Imported

SIZES: S - 5XL MSRP: \$58.00

100 - BLACK WITH SILVER/GREY SEGMENTED REFLECTIVE TAPE ON CONTRASTING FLUORESCENT YELLOW STRIPE

030 - FLUORESCENT YELLOW WITH SILVER/GREY SEGMENTED REFLECTIVE TAPE ON CONTRASTING BLACK STRIPE