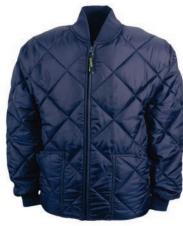

# THE ICON QUILTED CHORE COAT

Ready to take on the tough jobs

- Wind resistant nylon Taffeta shell
- 5 oz poly-fill lining with thermal knit backing
- 100% polyester rib knit collar, cuff and bottom band (back only) and shoulder gussets
- Full front zipper and two outer pockets
- Inset sleeves with gussets for comfortability
- Tailored bottom hem/Imported

SIZES: S - 5XL MSRP: \$60.00





1220-J

# **USA MADE**

# THE BRAVEST

Our classic diamond quilt jacket — now in a Made in USA version

- Wind-resistant nylon Taffeta shell
- 5 oz poly-fill lining with thermal knit backing
- 100% polyester rib knit collar cuff and bottom band (back only)
- Full front zipper
- Two outer pockets
- Machine washable
- Made in USA





SIZES: S - 5XL / TALL: L - 3XL

MSRP: \$96.00



100 - BLACK



400 - NAVY



1221-J

# THE BRAVEST

Versatile and warm — for on the job and off

- Wind-resistant nylon Taffeta shell
- 5 oz poly-fill lining with thermal knit backing
- 100% polyester rib knit collar cuff and bottom band (back only)
- Full front zipper
- Two outer pockets
- Machine washable/Imported



SIZES: S - 5XL / TALL: L - 3XL







# 1222-V

# THE FINEST

Keep your core warm with our comfortable layering vest

- Wind-resistant nylon Taffeta shell
- 5 oz poly-fill lining with thermal knit backing
- 100% polyester rib knit collar
- Full front zipper
- Two outer pockets
- Machine washable/Imported

SIZES: S - 5XL MSRP: \$46.00



100 - BLACK



400 - NAVY





# **WORKWEAR I JACKETS**





# THE THREE SEASONS JACKET

Weather resistant with comfort built in

- Heavyweight Taslan ny