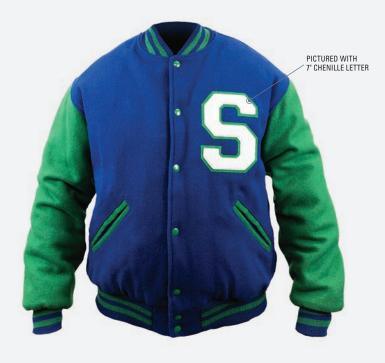

# THE VARSITY JACKET

# Our legendary varsity jacket Awards | Branding | Uniforms

- Melton wool body, quilted lining (nylon available as a custom order)
- Set-in genuine leather sleeves with coordinating pockets
- Non-pill, high-memory, wool knit collar, cuffs and waistband
- Inside wallet pocket/Snap front
- Professional leather dry cleaning required
- Custom Order Available, see pgs 90-97 for colors and options.

SIZES: XS - 5XL ALL COLORS / Tall: L - 5XL in black/black only

MSRP: \$242.00

- Highest quality and finest construction on the market
- Proudly Made in the USA
- Wide selection of in-stock color combinations, see pg 75
- Endless customization options
- Add your logo with full-service embellishment