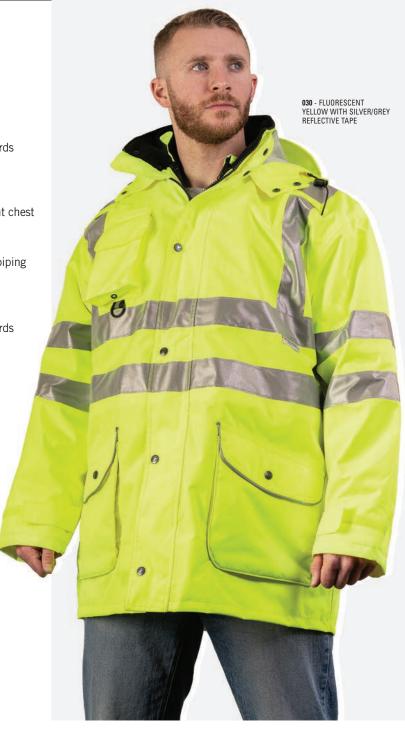

#### THE CLASS 3 BLACK BOTTOM PARKA

Maximum comfort and stain protection with black bottom detailing

- Meets ANSI/ISEA 107-2020 Class 3 color standards
- 100% polyester 300 denier Oxford PU coated heavy duty fabric with black quilted polyester lining
- · Sealed seams for wind and waterproofing
- Black bottom to reduce staining
- 2" silver/grey reflective tape
- Two front pockets with storm flaps
- Hidden hood
- Velcro<sup>©</sup> closures on cuffs for adjustable sleeve length
- Machine washable/Imported
- For printable area specifications, see pgs 6-7.

SIZES: S - 5XL MSRP: \$57.50

030 - FLUORESCENT YELLOW WITH SILVER/GREY REFLECTIVE TAPE

**DELUXE** 