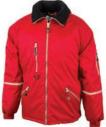

# TWO-TONE BLACK BOTTOM BOMBER JACKET

Black bottom detailing endures the toughest jobs

- Meets ANSI/ISEA 107-2020 Class 3 color standards
- 2" silver/grey reflective tape with 1/2" contrasting orange stripe and reflective piping on shoulders and arms
- 100% breathable polyester Oxford
- Black bottom to reduce staining, on front only
- Black non-pill fleece lining/Wind and water resistant
- Full zip to top of collar with outside storm flap
- Outer right chest flap pocket, front pockets with cover closure, side access zippers and inside zipper pockets
- Hide-away hood in collar, with reflective piping
- Machine washable/Imported
- For printable area specifications, see pgs 6-7.

**83** 

BIG+ TALL

SIZES: S - 5XL / TALL: L - 3XL

MSRP: \$89.50

**DELUXE** 