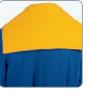

# HIGH-VISIBILITY IMPRINT AREA SPECIFICATIONS\*

# For all garments with reflective striping on shoulders and backs (DIMENSIONS ARE SHOWN IN INCHES)

| JACKETS                  |               |                | BACK MEASUREMENTS |            |                          |
|--------------------------|---------------|----------------|-------------------|------------|--------------------------|
| Style                    | Left<br>Chest | Right<br>Chest | Height (in)       | Width (in) | Below Tape<br>h x w (in) |
| 825                      | Υ             | Υ              | 14                | 13         |                          |
| 865E                     | Υ             | Υ              | 14                | 12         |                          |
| 1275                     | Υ             | Υ              | 14 1/2            | 9          |                          |
| 1320E                    | Υ             | N              | 14                | 12         |                          |
| 1333                     | Υ             | N              | 13                | 13         |                          |
| 1340                     | Υ             | N              | 12 1/2            | 13         |                          |
| 1350/1355 inside jacket  | Υ             | N              | 11                | 11         |                          |
| 1350/1355 outside jacket | Υ             | N              | 13                | 14         |                          |
| 1370                     | Υ             | N              | 13                | 12         |                          |
| 1385                     | Υ             | N              | 13                | 11         |                          |
| 1390                     | Υ             | Υ              | 13                | 11         |                          |
| 1655E NEW!               | N             | N              | 16                | 12         | 8 x 16                   |
| 1865E NEW!               | N             | N              | 12                | 11 1/2     | 5 x 16                   |
| 3555                     | Υ             | Υ              | 7 1/2             | 14         | 9 x 14                   |
| 4400                     | Υ             | Υ              | 14                | 11 1/2     |                          |
| 8260                     | Υ             | Υ              | 14 1/2            | 12         |                          |
| 8310 NEW!                | N             | N              | 13                | 11 1/2     | 4 x 16                   |
| 8550E NEW!               | N             | N              | 14                | 11 1/2     | 8 x 16                   |
| 8755                     | Υ             | Υ              | 13 1/2            | 11 1/2     |                          |
| 8775                     | Υ             | Υ              | 13                | 11 1/2     |                          |
| 9250E NEW!               | Υ             | Υ              | 12                | 12 1/2     | 12 x 16                  |

\*NOTE: Dimensions of Maximum Back Print Area are for Size Small Garments. Expect slightly larger print area for larger sizes.

1-35E

3555

I-684