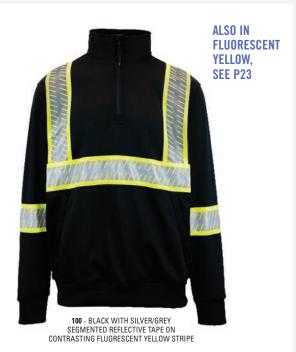

# THE G-CLIPSE BOMBER JACKET WITH HIDEAWAY HOOD

Get all the safety and protection of our Style 1370 — the Municipality Jacket in a sleek black look that hides dirt and stains

- 100% breathable polyester Oxford
- Wind and water resistant/Black non-pill fleece lining
- 2" silver/grey segmented reflective tape with contrasting lime stripe
- Full zip to top of collar with outside storm flap
- Outer right chest flap pocket, front pockets with closure cover, side access zippers, inside zipper pockets, radio mic clips on shoulders
- Machine washable/Imported
- For printable area specifications, see pgs 6-7.

SIZES: S - 5XL MSRP: \$118.00

100 - BLACK WITH SILVER/GREY SEGMENTED REFLECTIVE TAPE ON CONTRASTING LIME STRIPE

**DELUXE** 

Segmented reflective tape for superior mobility in two versatile color options

- ANSI/ISEA 107-2020 Class 2 color standards (Fluorescent Yellow only)
- 9 oz 100% pique anti-pilling fleece
- 2" silver/grey segmented reflective tape on 3" contrasting fluorescent yellow/black stripe
- Front slash pockets
- Deep mic clips on shoulders
- Zip turtleneck with fold over zipper stop
- Machine washable/Imported
- For printable area specifications, see pgs 6-7.