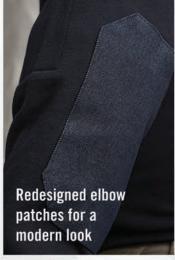

### **Enhanced Features**

- Right chest Denim radio pocket has a 9" depth with Velcro® closure and Easy-Access™ hidden cell phone pocket
- Redesigned Denim elbow patches for a modern look
- Cotton Canvas Twill tape at collar adds structure and comfort
- Machine washable/Made in USA

# **Enhanced Features**

- Deep mic clips on shoulders with matching Denim accent
- Right chest Denim radio pocket has a 9" depth with Velcro® closure and Easy-Access™ hidden cell phone pocket
- Recessed two pen pocket holder on left sleeve for sleeker look with Denim accent
- Redesigned Denim elbow patches for a modern look
- Cotton Canvas Twill tape at collar adds structure and comfort
- · Side seam pockets
- Machine washable/Imported

#### **Enhanced Features**

- Deep mic clips on shoulders with matching Canvas Twill accent
- Right chest Canvas Twill radio pocket has a 9" depth with Velcro® closure and Easy-Access™ hidden cell phone pocket
- Recessed two pen pocket holder on left sleeve for sleeker look with Canvas Twill accent
- Redesigned Canvas Twill elbow patches for a modern look
- Cotton Canvas Twill tape at collar adds structure and comfort
- · Side seam pockets
- · Machine washable/Imported
- **Custom Order Available.** Made in USA. See pgs 94-96 for colors and options.

### **Enhanced Features**

- Special water-repellent fabric treatment, lasts up to 10 washes
- Deep mic clips on shoulders with matching Canvas Twill accent
- Right chest Canvas Twill radio pocket has a 9" depth with Velcro® closure and Easy-Access™ hidden cell phone pocket
- Recessed two pen pocket holder on left sleeve for sleeker look with Canvas Twill accent
- Redesigned Canvas Twill elbow patches for a modern look
- Cotton Canvas Twill tape at collar adds structure and comfort
- Machine washable/Imported
- **Custom Order Available.** Made in USA. See pgs 94-96 for colors and options.

### **Enhanced Features**

- Deep mic clips on shoulders with matching Canvas
- · Right chest Canvas Twill radio pocket has a 9" depth with Velcro® closure and Easy-Access™ hidden cell phone pocket
- Recessed two pen pocket holder on left sleeve for sleeker look with Canvas Twill accent
- Redesigned Canvas Twill elbow patches for a modern look
- Cotton Canvas Twill tape at collar adds structure and comfort
- Side seam pockets
- Machine washable/Imported
- Custom Order Available. Made in USA. See pgs 94-96 for colors and options.