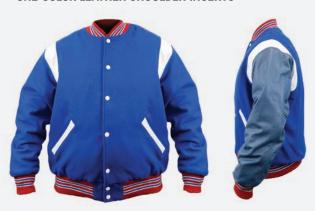

### THE JV JACKET

The same quality and construction of our popular Varsity Jacket, with vinyl sleeves

- Melton wool body, quilted lining (nylon available as custom order)
- Set-in vinyl sleeves with coordinating pockets
- Non-pill, high-memory, wool blend knit collar, cuffs and waistband
- Inside wallet pocket/Snap front
- Professional dry cleaning required
- Custom Order Available, see pgs 90-97 for colors and options.
- Sizing chart on pg 99

SIZES: S - 3XL MSRP: \$174.00