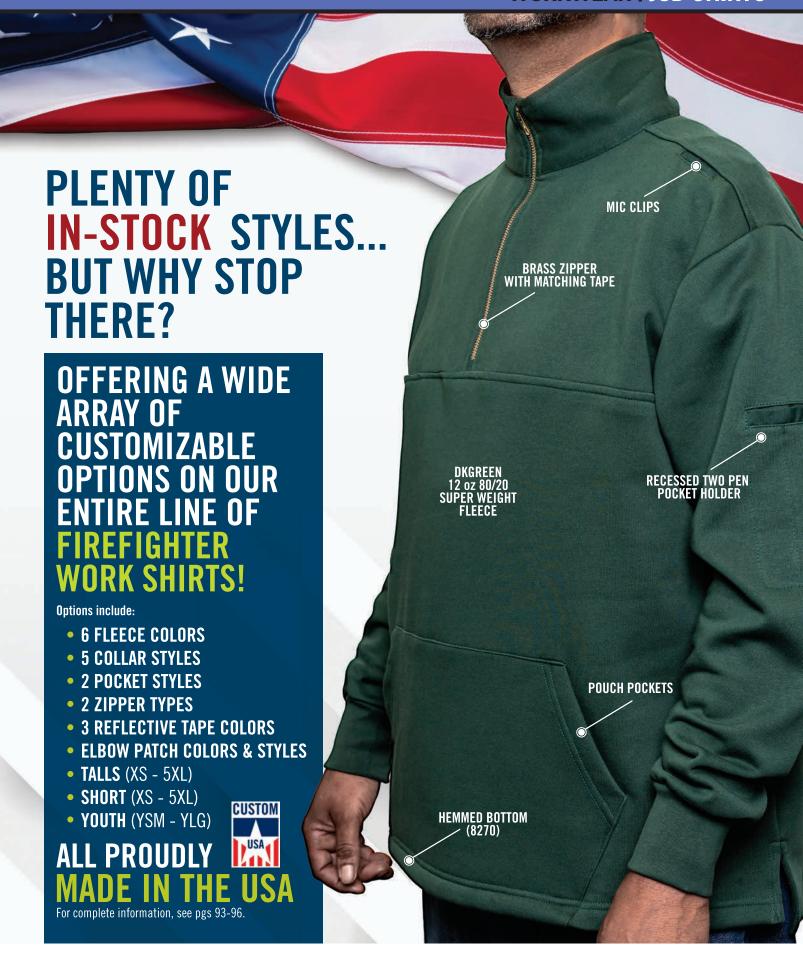

# THE FIREFIGHTER'S WORK SHIRT

High-quality construction keeps you ready for the day ahead

- 12 oz 80/20 cotton/polyester super weight fleece
- Set-in sleeves/Knit cuffs and bottom band
- Cotton, No-Curl™ Denim collar
- 7" brass zipper

### **Enhanced Features**

- Right chest Denim radio pocket has a 9" depth with Velcro® closure and Easy-Access™ hidden cell phone pocket
- Redesigned Denim elbow patches for a modern look
- Cotton Canvas Twill tape at collar adds structure and comfort
- Machine washable/Made in USA

## **CUSTOM ORDER AVAILABLE.** Made in USA:

- Any fleece color can be ordered in any Adult, Tall, or Youth sizes.
- Side seam pockets available
- Navy or black Denim available
- Approximate delivery: 3-4 weeks (allow extra time during holiday season)
- For complete information, see pgs 94-96.