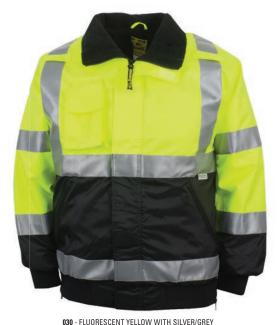

#### THE CLASS 3 BLACK BOTTOM PARKA

Maximum comfort and stain protection with black bottom detailing

- Meets ANSI/ISEA 107-2020 Class 3 color standards
- 100% polyester 300 denier Oxford PU coated heavy duty fabric with black quilted polyester lining
- · Sealed seams for wind and waterproofing
- Black bottom to reduce staining
- 2" silver/grey reflective tape
- Two front pockets with storm flaps
- Hidden hood
- Velcro<sup>©</sup> closures on cuffs for adjustable sleeve length
- Machine washable/Imported
- For printable area specifications, see pgs 6-7.

SIZES: S - 5XL MSRP: \$57.50

030 - FLUORESCENT YELLOW WITH SILVER/GREY REFLECTIVE TAPE

**DELUXE** 