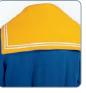

# HIGH-VISIBILITY IMPRINT AREA SPECIFICATIONS\*

# For all garments with reflective striping on shoulders and backs (DIMENSIONS ARE SHOWN IN INCHES)

| JACKETS                  |               |                | BACK MEASUREMENTS |            |                          |
|--------------------------|---------------|----------------|-------------------|------------|--------------------------|
| Style                    | Left<br>Chest | Right<br>Chest | Height (in)       | Width (in) | Below Tape<br>h x w (in) |
| 825                      | Υ             | Υ              | 14                | 13         |                          |
| 865E                     | Υ             | Υ              | 14                | 12         |                          |
| 1275                     | Υ             | Υ              | 14 1/2            | 9          |                          |
| 1320E                    | Υ             | N              | 14                | 12         |                          |
| 1333                     | Υ             | N              | 13                | 13         |                          |
| 1340                     | Υ             | N              | 12 1/2            | 13         |                          |
| 1350/1355 inside jacket  | Υ             | N              | 11                | 11         |                          |
| 1350/1355 outside jacket | Υ             | N              | 13                | 14         |                          |
| 1370                     | Υ             | N              | 13                | 12         |                          |
| 1385                     | Υ             | N              | 13                | 11         |                          |
| 1390                     | Υ             | Υ              | 13                | 11         |                          |
| 1655E NEW!               | N             | N              | 16                | 12         | 8 x 16                   |
| 1865E NEW!               | N             | N              | 12                | 11 1/2     | 5 x 16                   |
| 3555                     | Υ             | Υ              | 7 1/2             | 14         | 9 x 14                   |
| 4400                     | Υ             | Υ              | 14                | 11 1/2     |                          |
| 8260                     | Υ             | Υ              | 14 1/2            | 12         |                          |
| 8310 NEW!                | N             | N              | 13                | 11 1/2     | 4 x 16                   |
| 8550E NEW!               | N             | N              | 14                | 11 1/2     | 8 x 16                   |
| 8755                     | Υ             | Υ              | 13 1/2            | 11 1/2     |                          |
| 8775                     | Υ             | Υ              | 13                | 11 1/2     |                          |
| 9250E NEW!               | Υ             | Υ              | 12                | 12 1/2     | 12 x 16                  |

\*NOTE: Dimensions of Maximum Back Print Area are for Size Small Garments. Expect slightly larger print area for larger sizes.

1-35E

3555

I-684