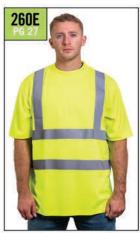

# VENTILATED DELUXE TEE WITH SEGMENTED REFLECTIVE TAPE

Segmented reflective tape provides maximum comfort

- Meets ANSI/ISEA 107-2020 Class 2 color standards
- 100% soft spun birdseye polyester, feels like cotton
- Lightweight polyester mesh ventilation panels under arms, allow for optimal air circulation
- Wicks moisture away from the body
- Soil release properties reduce staining
- 2" silver/grey segmented tape, heat sealed to the garment so it moves with you for added comfort
- Color fastness up to 25 washes
- Machine washable/Imported
- For printable area specifications, see pgs 6-7.

**SIZES: S - 5XL MSRP: \$24.00** 

260E

**ECONO** 