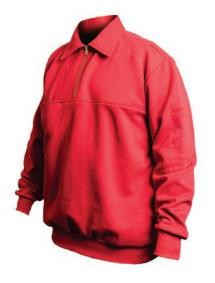

# **WORKWEAR I JOB SHIRTS**

**IMPORTED** 

T-0808

**IMPORTED** 

8075

# THE FIREFIGHTER'S FULL ZIP TURTLENECK

All the features you need in a modern full zipper turtleneck

- 12 oz 80/20 cotton/polyester super weight fleece
- Self material NO CURL™ zip-up turtleneck with Velcro®
- · Set-in sleeves/knit cuffs and bottom band
- Heavy duty full zipper closure

#### **Enhanced Features**

- Deep mic clips on shoulders with matching Canvas Twill accent
- Right chest Canvas Twill radio pocket has a 9" depth with Velcro® closure and Easy-Access™ hidden cell phone pocket
- Recessed two pen pocket holder on left sleeve for sleeker look with Canvas Twill accent
- Redesigned Canvas Twill elbow patches for a modern look
- Cotton Canvas Twill tape at collar adds structure and comfort
- · Side seam pockets
- · Machine washable/Imported
- **Custom Order Available.** Made in USA. See pgs 94-96 for colors and options.

SIZES: S - 5XL MSRP: \$78.00