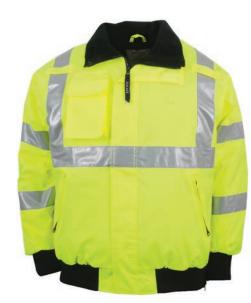

# RAMEAR

TOUGH JOBS REQUIRE TOUGH GEAR

1655E, PG 19

1865E, PG 20

1340, PG 21

NEW!

1555E, PG 19

**NEW!** 

1655E

**ECONO** 

#### THE ECONO HI-VIS RAIN JACKET

Tough rain protection at an affordable price

- Meets ANSI/ISA 107-2020 Class 3 color standards
- 100% polyester 150 denier Oxford PU coated fabric
- Sealed seams for wind and waterproofing
- 2" silver/grey reflective tape
- 3/4 hip length
- · Hide-away hood in collar
- Two front pockets with snap closure
- · Elastic cuff for comfort
- Oversized perfect for layering!
- Machine washable/Imported
- For printable area specifications, see pgs 6-7.

1555E

SIZES: S - 5XL MSRP: \$40.00

**ECONO** 