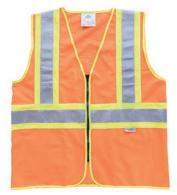

#### THE ECONO WORK ZONE VEST

Choose your colors — Easily identify job functions or match to your corporate brand

- Non-ANSI standard vest with reflective stripes
- 100% lightweight polyester woven tricot fabric
- Velcro® closure for easy access
- Two inside chest pockets
- 2" silver/grey reflective tape
- Machine washable/Imported
- For printable area specifications, see pgs 6-7.

SIZES: S-M, L-XL, 2XL-3XL, 4XL-5XL, 5XL-6XL, **6XL-7XL (6XL-7XL IN FLUORESCENT YELLOW &** FLUORESCENT ORANGE ONLY)

MSRP: \$9.50

030 - FLUORESCENT YELLOW 031 - FLUORESCENT ORANGE

100 - BLACK

200 - DK. GREEN NEW!

400 - NAVY

550 - PINK NEW!

600 - RED

700 - ROYAL