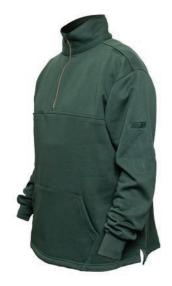

# **WORKWEAR I JOB SHIRTS**

8070 **IMPORTED** 

# THE FIREFIGHTER'S CANVAS COLLAR **WORK SHIRT**

Stylish Canvas Twill accents and fully loaded with features

- 12 oz 80/20 cotton/polyester super weight fleece
- Cotton, No-Curl™ Canvas Twill collar with hang loop
- · Set-in sleeves/Knit cuffs and bottom band
- 7" molded zipper

### **Enhanced Features**

- Deep mic clips on shoulders with matching Canvas
- · Right chest Canvas Twill radio pocket has a 9" depth with Velcro® closure and Easy-Access™ hidden cell phone pocket
- Recessed two pen pocket holder on left sleeve for sleeker look with Canvas Twill accent
- Redesigned Canvas Twill elbow patches for a modern look
- Cotton Canvas Twill tape at collar adds structure and comfort
- Side seam pockets
- Machine washable/Imported
- Custom Order Available. Made in USA. See pgs 94-96 for colors and options.

SIZES: S - 5XL / TALL: L - 3XL

MSRP: \$70.00

8755