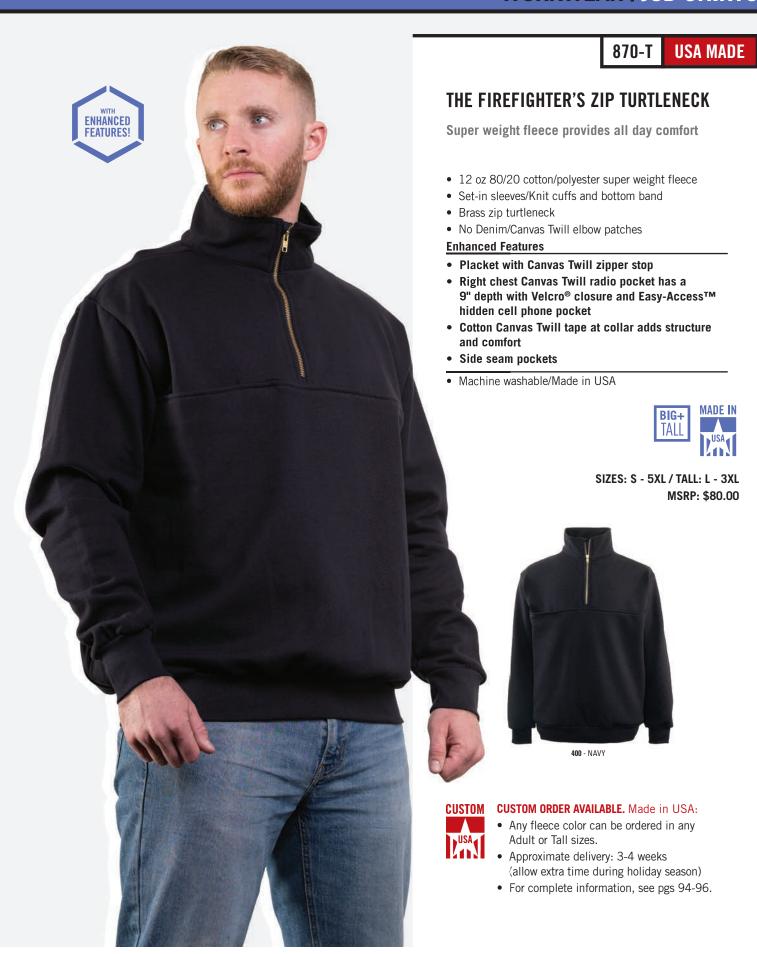

# THE FIREFIGHTER'S WORK SHIRT

High-quality construction keeps you ready for the day ahead

- 12 oz 80/20 cotton/polyester super weight fleece
- Set-in sleeves/Knit cuffs and bottom band
- Cotton, No-Curl™ Denim collar
- 7" brass zipper

### **Enhanced Features**

- Right chest Denim radio pocket has a 9" depth with Velcro® closure and Easy-Access™ hidden cell phone pocket
- Redesigned Denim elbow patches for a modern look
- Cotton Canvas Twill tape at collar adds structure and comfort
- Machine washable/Made in USA

SIZES: S - 5XL / TALL: L - 3XL

MSRP: \$80.00

400 - NAVY