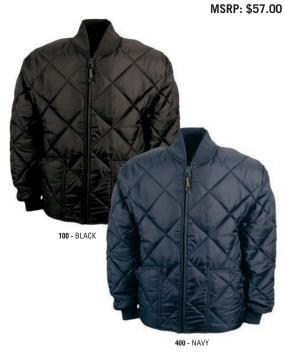

SIZES: S-M, L-XL, 2XL-3XL, 4XL-5XL, 5XL-6XL, **6XL-7XL (6XL-7XL IN FLUORESCENT YELLOW &** FLUORESCENT ORANGE ONLY)

MSRP: \$9.50

030 - FLUORESCENT YELLOW 031 - FLUORESCENT ORANGE

100 - BLACK

200 - DK. GREEN NEW!

400 - NAVY

550 - PINK NEW!

600 - RED

700 - ROYAL