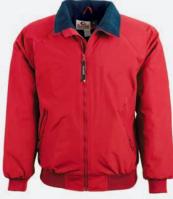

# THE THREE SEASONS JACKET

Weather resistant with comfort built in

- Heavyweight Taslan nylon shell, wind/water resistant
- Non-pill 16 oz polyester fleece lining
- Raglan sleeves
- 100% stretch nylon knit cuffs and bottom band
- Full zip front with inner storm flap
- Outside zipper pockets
- Inside zippered right chest pocket
- Machine washable/Imported

SIZES: S - 5XL / TALL: L - 3XL MSRP: \$59.50

100 - BLACK/HEATHER

200 - DK. GREEN/HEATHER

300 - MAROON/HEATHER

400 - NAVY/HEATHER

600 - RED/NAVY

700 - ROYAL/NAVY