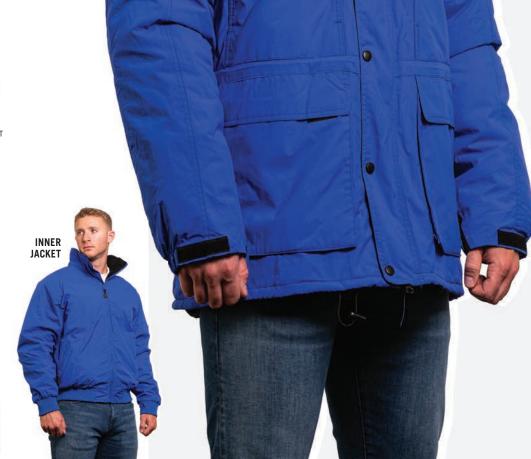

#### **OUTER JACKET FEATURES**

- All-weather, 3-in-1 high-visibility jacket
- Meets ANSI/ISEA 107-2020 Class 2 standards, 1" silver/grey reflective tape
- 100% polyester PU coated breathable fabric
- Sealed seams for wind and waterproofing
- Hand-warmer pockets and inside mesh pocket
- Velcro® closures on cuffs for adjustable sleeve length
- Left chest zippered storage pocket with radio pocket
- Right chest zippered storage pocket
- Fleece lined collar/detachable peaked hood
- Two front pockets with storm flaps
- Two inside pockets
- Velcro® ID panel on right chest
- Abrasion panels on shoulders

#### **INNER JACKET FEATURES**

- 100% polyester polar fleece with Taslan nylon accents
- Unlined/mid hip length
- Left/right chest storage pockets
- Open bottom hem with adjustable bungee drawstring
- Imported
- Machine washable
- For printable area specifications, see pgs 6-7.

SIZES: S - 5XL MSRP: \$257.00

**DELUXE** 