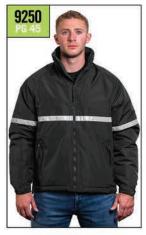

#### THE CLASS 3 BLACK BOTTOM PARKA

Maximum comfort and stain protection with black bottom detailing

- Meets ANSI/ISEA 107-2020 Class 3 color standards
- 100% polyester 300 denier Oxford PU coated heavy duty fabric with black quilted polyester lining
- · Sealed seams for wind and waterproofing
- Black bottom to reduce staining
- 2" silver/grey reflective tape
- Two front pockets with storm flaps
- Hidden hood
- Velcro<sup>©</sup> closures on cuffs for adjustable sleeve length
- Machine washable/Imported
- For printable area specifications, see pgs 6-7.

SIZES: S - 5XL MSRP: \$57.50

030 - FLUORESCENT YELLOW WITH SILVER/GREY REFLECTIVE TAPE

**DELUXE** 