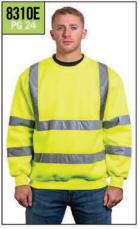

SIZES: S - 5XL MSRP: \$48.00

030 - FLUORESCENT YELLOW WITH SILVER/GREY REFLECTIVE TAPE

8310E **ECONO** 

**NEW!** 

# THE 100% POLYESTER ECONO CREW NECK SWEATSHIRT

Class 3 safety features keep you safe, GAME quality keeps you comfortable

- Meets ANSI/ISEA 107-2020 Class 3 color standards
- 12 oz 100% spun polyester fleece, feels like soft cotton
- Body has generous cut for layering
- Elastic rib, waistband and cuffs
- Moisture wicking
- Soil release properties to reduce staining
- 2" silver/grey reflective tape
- · Color fastness
- Machine washable/Imported
- For printable area specifications, see pgs 6-7.

SIZES: S - 5XL MSRP: \$39.00

030 - FLUORESCENT YELLOW WITH SILVER/GREY REFLECTIVE TAPE

030 - FLUORESCENT YELLOW WITH SILVER/GREY REFLECTIVE TAPE AND BLACK BOTTOM

**DELUXE** 

825 DELUXE