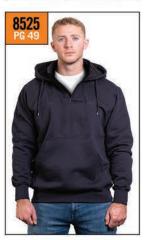

# THE 100% POLYESTER ECONO CREW NECK SWEATSHIRT

Class 3 safety features keep you safe, GAME quality keeps you comfortable

- Meets ANSI/ISEA 107-2020 Class 3 color standards
- 12 oz 100% spun polyester fleece, feels like soft cotton
- Body has generous cut for layering
- Elastic rib, waistband and cuffs
- Moisture wicking
- Soil release properties to reduce staining
- 2" silver/grey reflective tape
- · Color fastness
- Machine washable/Imported
- For printable area specifications, see pgs 6-7.

SIZES: S - 5XL MSRP: \$39.00

030 - FLUORESCENT YELLOW WITH SILVER/GREY REFLECTIVE TAPE

030 - FLUORESCENT YELLOW WITH SILVER/GREY REFLECTIVE TAPE AND BLACK BOTTOM

**DELUXE** 

825 DELUXE