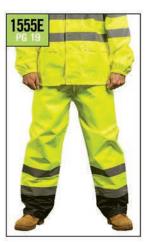

#### THE ECONO BLACK BOTTOM RAIN PANT

Minimize staining with black bottom pants

- Meets ANSI/ISEA 107-2020 Class E color standards
- 2" silver/grey reflective tape
- 100% polyester 150 denier Oxford PU coated fabric
- Sealed seams for wind and waterproofing
- Elasticized waistband with inside drawstring
- · Adjustable snap at ankles
- Oversized perfect for layering!
- Machine washable/Imported

SIZES: S - 5XL MSRP: \$24.00

030 - FLUORESCENT YELLOW WITH SILVER/GREY REFLECTIVE TAPE

4400 DELUXE