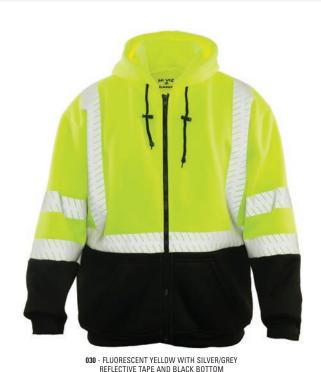

## THE ECONO HOODIE WITH SEGMENTED REFLECTIVE TAPE

Segmented reflective tape provides easy movement on the job

- Meets ANSI/ISEA 107-2020 Class 3 color standards
- 9.5 oz 100% spun polyester fleece
- Lined self material hood with drawstring and oversized to accommodate head gear
- Body has generous cut for layering
- Black bottom to reduce staining, on front only
- Two front slash pockets
- Moisture wicking
- Soil release properties to reduce staining
- Full length heavy duty zipper
- 2" silver/grey segmented reflective tape
- Color fastness
- Machine washable/Imported
- For printable area specifications, see pgs 6-7.

SIZES: S - 5XL MSRP: \$47.00

8550E

**ECONO** 

**NEW!** 