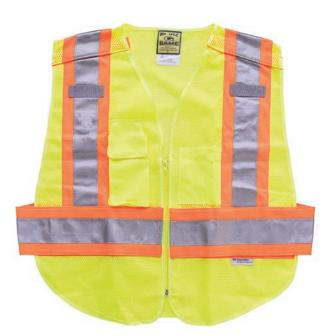

# THE 5-POINT BREAKAWAY MESH VEST

Lightweight mesh polyester for all day cool

- Meets ANSI/ISEA 107-2020 Class 2 color standards
- 2" 3M silver/grey reflective tape with 1" contrast color stripes on sides of reflective tape
- 100% lightweight mesh polyester
- Velcro® breakaway closures on shoulders, sides and front
- Fully dielectric, non-conductive, zipper closures with Velcro®
- Right chest radio pocket
- Three pen pocket holder on left chest
- Machine washable/Imported
- For printable area specifications, see pgs 6-7.

SIZES: S - 5XL MSRP: \$31.50

030 - FLUORESCENT YELLOW WITH SILVER/GREY REFLECTIVE TAPE BORDERED WITH 1" FLUORESCENT ORANGE STRIPES

I-678E

**ECONO** 