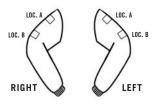

# For all garments with reflective striping on shoulders and backs (DIMENSIONS ARE SHOWN IN INCHES)

| JACKETS                  |               |                | BACK MEASUREMENTS |            |                          |
|--------------------------|---------------|----------------|-------------------|------------|--------------------------|
| Style                    | Left<br>Chest | Right<br>Chest | Height (in)       | Width (in) | Below Tape<br>h x w (in) |
| 825                      | Υ             | Υ              | 14                | 13         |                          |
| 865E                     | Υ             | Υ              | 14                | 12         |                          |
| 1275                     | Υ             | Υ              | 14 1/2            | 9          |                          |
| 1320E                    | Υ             | N              | 14                | 12         |                          |
| 1333                     | Υ             | N              | 13                | 13         |                          |
| 1340                     | Υ             | N              | 12 1/2            | 13         |                          |
| 1350/1355 inside jacket  | Υ             | N              | 11                | 11         |                          |
| 1350/1355 outside jacket | Υ             | N              | 13                | 14         |                          |
| 1370                     | Υ             | N              | 13                | 12         |                          |
| 1385                     | Υ             | N              | 13                | 11         |                          |
| 1390                     | Υ             | Υ              | 13                | 11         |                          |
| 1655E NEW!               | N             | N              | 16                | 12         | 8 x 16                   |
| 1865E NEW!               | N             | N              | 12                | 11 1/2     | 5 x 16                   |
| 3555                     | Υ             | Υ              | 7 1/2             | 14         | 9 x 14                   |
| 4400                     | Υ             | Υ              | 14                | 11 1/2     |                          |
| 8260                     | Υ             | Υ              | 14 1/2            | 12         |                          |
| 8310 NEW!                | N             | N              | 13                | 11 1/2     | 4 x 16                   |
| 8550E NEW!               | N             | N              | 14                | 11 1/2     | 8 x 16                   |
| 8755                     | Υ             | Υ              | 13 1/2            | 11 1/2     |                          |
| 8775                     | Υ             | Υ              | 13                | 11 1/2     |                          |
| 9250E NEW!               | Υ             | Υ              | 12                | 12 1/2     | 12 x 16                  |

\*NOTE: Dimensions of Maximum Back Print Area are for Size Small Garments. Expect slightly larger print area for larger sizes.

1-35E

3555

I-684