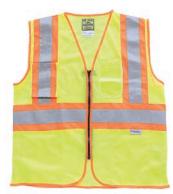

#### THE ECONO-SAFETY MESH VEST

Econo vests - affordable quality and durability

- Meets ANSI/ISEA 107-2020 Class 2 color standards
- 100% lightweight polyester mesh
- 2" silver reflective tape
- 1 inside left chest pocket with Velcro® closure
- Front Velcro® closure
- Machine washable/Imported
- For printable area specifications, see pgs 6-7.

SIZES: S - 5XL MSRP: \$9.50

030 - FLUORESCENT YELLOW WITH 2" SILVER/GREY REFLECTIVE TAPE