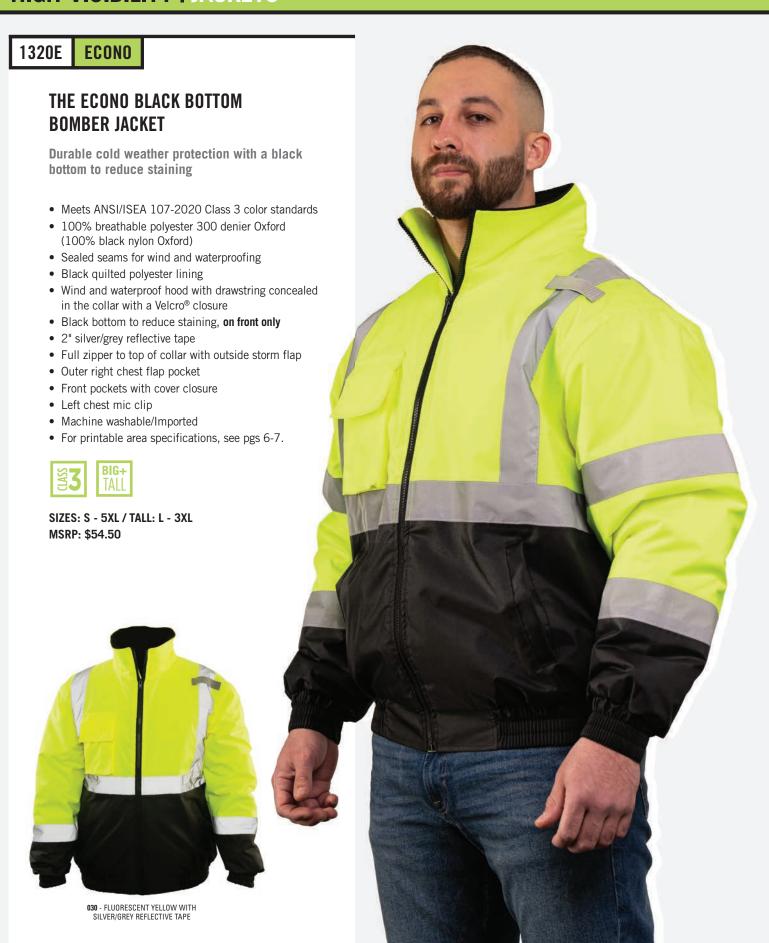

#### THE CLASS 3 BLACK BOTTOM PARKA

Maximum comfort and stain protection with black bottom detailing

- Meets ANSI/ISEA 107-2020 Class 3 color standards
- 100% polyester 300 denier Oxford PU coated heavy duty fabric with black quilted polyester lining
- · Sealed seams for wind and waterproofing
- Black bottom to reduce staining
- 2" silver/grey reflective tape
- Two front pockets with storm flaps
- Hidden hood
- Velcro<sup>©</sup> closures on cuffs for adjustable sleeve length
- Machine washable/Imported
- For printable area specifications, see pgs 6-7.

SIZES: S - 5XL MSRP: \$57.50

030 - FLUORESCENT YELLOW WITH SILVER/GREY REFLECTIVE TAPE

**DELUXE** 