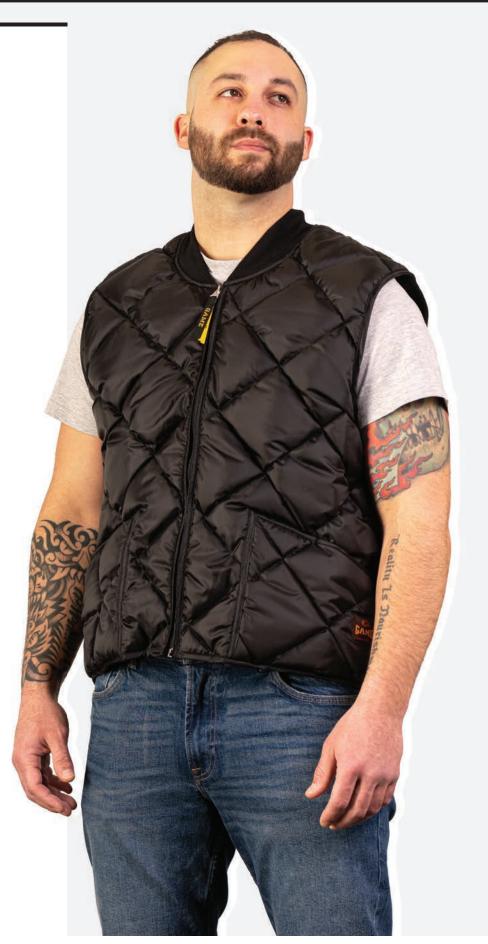

# THE FINEST

Keep your core warm with our comfortable layering vest

- Wind-resistant nylon Taffeta shell
- 5 oz poly-fill lining with thermal knit backing
- 100% polyester rib knit collar
- Full front zipper
- Two outer pockets
- Machine washable/Imported

SIZES: S - 5XL MSRP: \$46.00

100 - BLACK

400 - NAVY