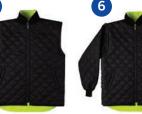

## THE ECONO HOODIE WITH SEGMENTED REFLECTIVE TAPE

Segmented reflective tape provides easy movement on the job

- Meets ANSI/ISEA 107-2020 Class 3 color standards
- 9.5 oz 100% spun polyester fleece
- Lined self material hood with drawstring and oversized to accommodate head gear
- Body has generous cut for layering
- Black bottom to reduce staining, on front only
- Two front slash pockets
- Moisture wicking
- Soil release properties to reduce staining
- Full length heavy duty zipper
- 2" silver/grey segmented reflective tape
- Color fastness
- Machine washable/Imported
- For printable area specifications, see pgs 6-7.

SIZES: S - 5XL MSRP: \$47.00

8550E

**ECONO** 

**NEW!** 