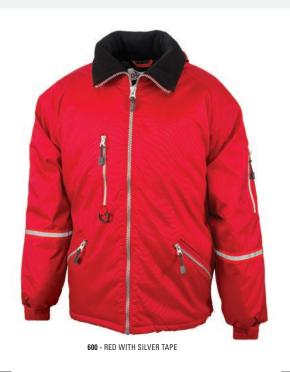

# THE EXPRESS JACKET

Stay warm and stylish with a fleece lined collar and quilted lining

- 100% Oxford nylon outer shell
- · Coated for wind and water resistance
- 7 oz diamond quilt lining/Raglan sleeves
- · Fleeced lined collar with hidden hood and drawstrings
- Full zip to top of collar with inside storm flap
- Reflective tape down sleeves and across back
- Outer right chest zipper pocket, front zipper pockets and inside chest pocket
- Open bottom hem/Side seam zippers to accommodate accessories
- Velcro® cuff closures
- · Left sleeve accessory pocket

SIZES: S - 5XL MSRP: \$83.00

HIDDEN HOOD WITH

DRAWSTRING

600 - RED WITH SILVER TAPE