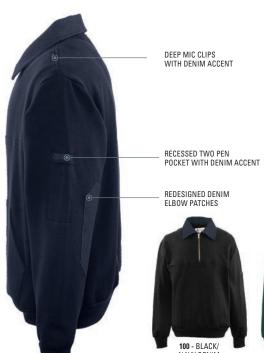

# THE FIREFIGHTER'S WORK SHIRT

High-quality construction keeps you ready for the day ahead

- 12 oz 80/20 cotton/polyester super weight fleece
- Set-in sleeves/Knit cuffs and bottom band
- Cotton, No-Curl™ Denim collar
- 7" brass zipper

### **Enhanced Features**

- Right chest Denim radio pocket has a 9" depth with Velcro® closure and Easy-Access™ hidden cell phone pocket
- Redesigned Denim elbow patches for a modern look
- Cotton Canvas Twill tape at collar adds structure and comfort
- Machine washable/Made in USA

SIZES: S - 5XL / TALL: L - 3XL

MSRP: \$80.00

400 - NAVY