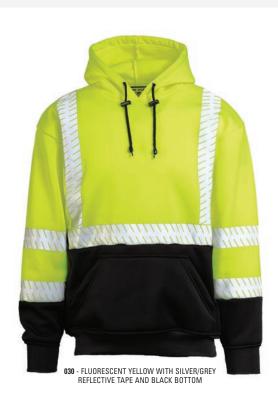

#### THE CLASS 3 BLACK BOTTOM PARKA

Maximum comfort and stain protection with black bottom detailing

- Meets ANSI/ISEA 107-2020 Class 3 color standards
- 100% polyester 300 denier Oxford PU coated heavy duty fabric with black quilted polyester lining
- · Sealed seams for wind and waterproofing
- Black bottom to reduce staining
- 2" silver/grey reflective tape
- Two front pockets with storm flaps
- Hidden hood
- Velcro<sup>©</sup> closures on cuffs for adjustable sleeve length
- Machine washable/Imported
- For printable area specifications, see pgs 6-7.

SIZES: S - 5XL MSRP: \$57.50

030 - FLUORESCENT YELLOW WITH SILVER/GREY REFLECTIVE TAPE

**DELUXE** 