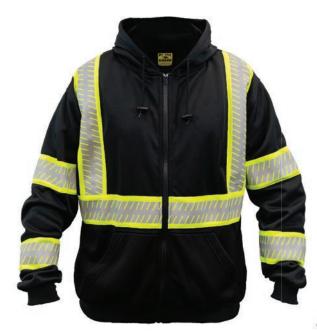

# **G-CLIPSE LINE™**

Featuring a range of black apparel options for a clean, and modern look...

# **ENHANCED VISIBILITY**

**DELUXE** 

# THE G-CLIPSE BOMBER JACKET WITH HIDEAWAY HOOD

Get all the safety and protection of our Style 1370 — the Municipality Jacket in a sleek black look that hides dirt and stains

- 100% breathable polyester Oxford
- Wind and water resistant/Black non-pill fleece lining
- 2" silver/grey segmented reflective tape with contrasting lime stripe
- Full zip to top of collar with outside storm flap
- Outer right chest flap pocket, front pockets with closure cover, side access zippers, inside zipper pockets, radio mic clips on shoulders
- Machine washable/Imported
- For printable area specifications, see pgs 6-7.

SIZES: S - 5XL MSRP: \$118.00

100 - BLACK WITH SILVER/GREY SEGMENTED REFLECTIVE TAPE ON CONTRASTING LIME STRIPE

**DELUXE** 

Segmented reflective tape for superior mobility in two versatile color options

- ANSI/ISEA 107-2020 Class 2 color standards (Fluorescent Yellow only)
- 9 oz 100% pique anti-pilling fleece
- 2" silver/grey segmented reflective tape on 3" contrasting fluorescent yellow/black stripe
- Front slash pockets
- Deep mic clips on shoulders
- Zip turtleneck with fold over zipper stop
- Machine washable/Imported
- For printable area specifications, see pgs 6-7.