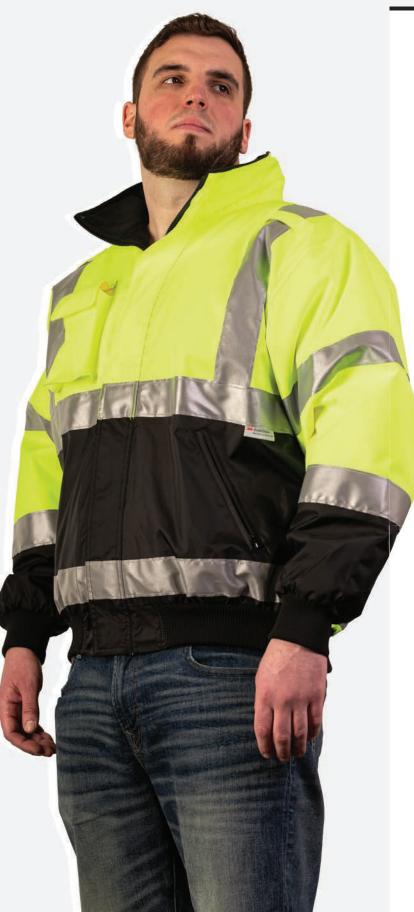

#### THE NAVIGATOR JACKET

Heavyweight polyester and fleece lining keep you going all day

- Meets ANSI/ISEA 107-2020 Class 3 color standards
- 2" silver/grey reflective tape
- Heavyweight polyester, wind and water-resistant
- Black non-pill fleece lining
- Full zip to top of collar with outside storm flap
- Outer right chest flip pocket, front zipper pockets with cover closure, inside zipper pockets and side access zippers
- Machine washable/Imported
- For printable area specifications, see pgs 6-7.

BIG+ TALL

SIZES: S - 5XL / TALL: L - 3XL

MSRP: \$87.00

030 - FLUORESCENT YELLOW WITH SILVER/GREY REFLECTIVE TAPE

**DELUXE** 

Breathable polyester Oxford with wind/water resistance keeps you comfortable and protected