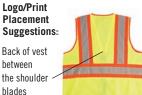

# HIGH-VISIBILITY IMPRINT AREA SPECIFICATIONS\*

# For all garments with reflective striping on shoulders and backs (DIMENSIONS ARE SHOWN IN INCHES)

| JACKETS                  |               |                | BACK MEASUREMENTS |            |                          |
|--------------------------|---------------|----------------|-------------------|------------|--------------------------|
| Style                    | Left<br>Chest | Right<br>Chest | Height (in)       | Width (in) | Below Tape<br>h x w (in) |
| 825                      | Υ             | Υ              | 14                | 13         |                          |
| 865E                     | Υ             | Υ              | 14                | 12         |                          |
| 1275                     | Υ             | Υ              | 14 1/2            | 9          |                          |
| 1320E                    | Υ             | N              | 14                | 12         |                          |
| 1333                     | Υ             | N              | 13                | 13         |                          |
| 1340                     | Υ             | N              | 12 1/2            | 13         |                          |
| 1350/1355 inside jacket  | Υ             | N              | 11                | 11         |                          |
| 1350/1355 outside jacket | Υ             | N              | 13                | 14         |                          |
| 1370                     | Υ             | N              | 13                | 12         |                          |
| 1385                     | Υ             | N              | 13                | 11         |                          |
| 1390                     | Υ             | Υ              | 13                | 11         |                          |
| 1655E NEW!               | N             | N              | 16                | 12         | 8 x 16                   |
| 1865E NEW!               | N             | N              | 12                | 11 1/2     | 5 x 16                   |
| 3555                     | Υ             | Υ              | 7 1/2             | 14         | 9 x 14                   |
| 4400                     | Υ             | Υ              | 14                | 11 1/2     |                          |
| 8260                     | Υ             | Υ              | 14 1/2            | 12         |                          |
| 8310 NEW!                | N             | N              | 13                | 11 1/2     | 4 x 16                   |
| 8550E NEW!               | N             | N              | 14                | 11 1/2     | 8 x 16                   |
| 8755                     | Υ             | Υ              | 13 1/2            | 11 1/2     |                          |
| 8775                     | Υ             | Υ              | 13                | 11 1/2     |                          |
| 9250E NEW!               | Υ             | Υ              | 12                | 12 1/2     | 12 x 16                  |

\*NOTE: Dimensions of Maximum Back Print Area are for Size Small Garments. Expect slightly larger print area for larger sizes.

1-35E

3555

I-684