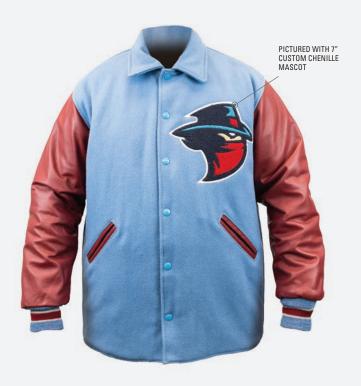

### THE VARSITY JACKET

Our high-quality, finely constructed varsity jacket is like no other

- Melton wool body, quilted lining (nylon available as a custom order)
- Set-in genuine leather sleeves with coordinating pockets
- Non-pill, high-memory, wool knit collar, cuffs and waistband
- Inside wallet pocket/Snap front
- Professional leather dry cleaning required
- Custom Order Available, see pgs 90-97 for colors and options.

SIZES: XS - 5XL ALL COLORS /
TALL: L - 5XL IN BLACK/BLACK ONLY
MSRP: \$242.00

Our full-zip lining creates full access to decorate the front, back and sleeves without sewing through the lining — for a flawless look.