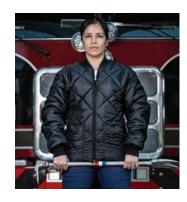

#### **INNER JACKET FEATURES**

- Meets ANSI/ISEA 107-2020 Class 2 color standards with 2" silver/grey reflective tape
- Radio pocket with flap and D-ring underneath on right chest
- Black diamond quilt lining with zip off sleeves
- Reversible to make quilted jacket or vest
- Two front pockets
- For printable area specifications, see pgs 6-7.

SIZES: S - 5XL MSRP: \$165.00

ANSI/ISEA 107-2015 CLASS 3 JACKET

**CLASS 3 OUTER SHELL** RAIN PARKA

ANSI/ISEA 107-2015 CLASS 2 VEST WITH QUILTED SLEEVES

ANSI/ISEA 107-2015 CLASS 2 VEST

QUILTED VEST

QUILTED JACKET