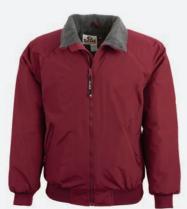

# THE THREE SEASONS JACKET

Weather resistant with comfort built in

- Heavyweight Taslan nylon shell, wind/water resistant
- Non-pill 16 oz polyester fleece lining
- Raglan sleeves
- 100% stretch nylon knit cuffs and bottom band
- Full zip front with inner storm flap
- Outside zipper pockets
- Inside zippered right chest pocket
- Machine washable/Imported

SIZES: S - 5XL / TALL: L - 3XL MSRP: \$59.50

100 - BLACK/HEATHER

200 - DK. GREEN/HEATHER

300 - MAROON/HEATHER

400 - NAVY/HEATHER

600 - RED/NAVY

700 - ROYAL/NAVY