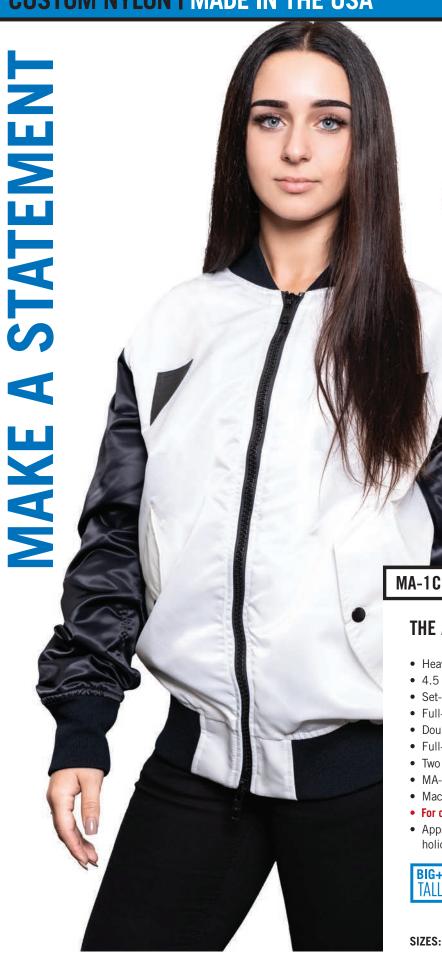

P. WOOL SAILOR COLLAR WITH ZIPPER

Q. SHALLOW SCALLOPED ZIPPERED HOOD

R. THREE-PANEL CLOSED HOOD

THE AMERICAN MADE MA-1 BOMBER JACKET

- Heavyweight Pro-Satin, Oxford or laundered Taslan exterior shell
- 4.5 oz quilt, tricot Kasha, or lightweight Taffeta lining
- Set-in sleeves/Stretch nylon knit collar, cuffs and waistband
- Full-inner front patterned protective placket
- Double needle finish for durability and finish
- Full-front molded plastic or heavyweight metal zipper
- · Two exterior reinforced flap pockets with snap closure
- MA-1 utility pocket on sleeve
- Machine washable
- For complete custom order information, see pgs 90-97.
- Approximate delivery: 3-4 weeks (allow extra time during holiday season).

SIZES: XS - 5XL / TALL: L - 5XL

88 FIND US ON: