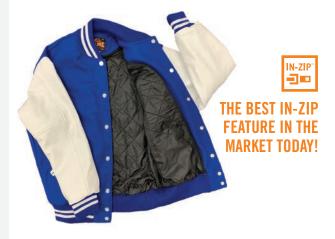

SIZES: XS - 5XL ALL COLORS /
TALL: L - 5XL IN BLACK/BLACK ONLY
MSRP: \$242.00

Our full-zip lining creates full access to decorate the front, back and sleeves without sewing through the lining — for a flawless look.

Featured on all in stock wool styles as well as all custom wool styles with set-in sleeves.

(Raglan sleeve styles receive a lower back tail In-Zip)

• Sizing chart on pg 99