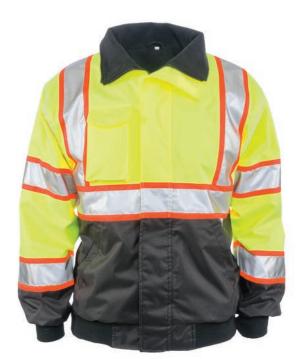

# TWO-TONE BLACK BOTTOM BOMBER JACKET

Black bottom detailing endures the toughest jobs

- Meets ANSI/ISEA 107-2020 Class 3 color standards
- 2" silver/grey reflective tape with 1/2" contrasting orange stripe and reflective piping on shoulders and arms
- 100% breathable polyester Oxford
- Black bottom to reduce staining, on front only
- Black non-pill fleece lining/Wind and water resistant
- Full zip to top of collar with outside storm flap
- Outer right chest flap pocket, front pockets with cover closure, side access zippers and inside zipper pockets
- Hide-away hood in collar, with reflective piping
- Machine washable/Imported
- For printable area specifications, see pgs 6-7.

**83** 

BIG+ TALL

SIZES: S - 5XL / TALL: L - 3XL

MSRP: \$89.50

**DELUXE** 