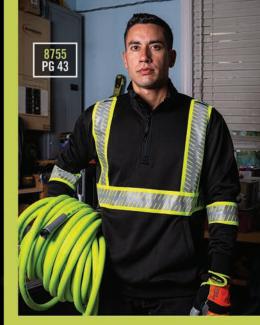

# **ECLIPSE SURVIVOR WORK SHIRT** WITH CONTRASTING & SEGMENTED TAPE

Segmented reflective tape for superior mobility in two versatile color options

- ANSI/ISEA 107-2020 Class 2 color standards (Fluorescent Yellow only)
- 9 oz 100% pique anti-pilling fleece
- 2" grey/silver segmented reflective tape on 3" contrasting fluorescent yellow/black stripe
- Front slash pockets
- Deep mic clips on shoulders
- Zip turtleneck with foldover zipper stop
- Machine washable/Imported

SIZES: S - 5XL MSRP: \$58.00

100 - BLACK WITH SILVER/GREY SEGMENTED REFLECTIVE TAPE ON CONTRASTING FLUORESCENT YELLOW STRIPE

030 - FLUORESCENT YELLOW WITH SILVER/GREY SEGMENTED REFLECTIVE TAPE ON CONTRASTING BLACK STRIPE