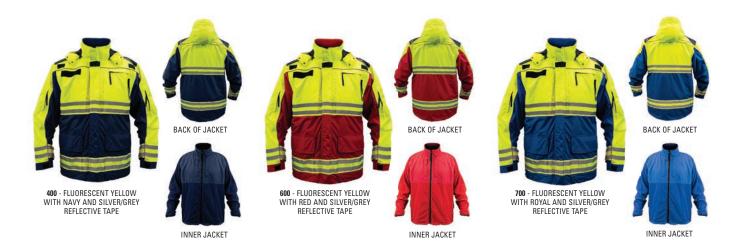

#### THE 6-IN-1 JACKET

6-in-1 protection ready to tackle any job

#### **OUTER JACKET FEATURES**

- Meets ANSI/ISEA 107-2020 Class 3 color standards with 2" silver/grey reflective tape
- 100% polyester PU coated breathable fabric
- · Sealed seams for wind and waterproofing
- Radio pocket with flap and D-ring underneath right chest
- Radio mic clips on shoulders
- Fleece lined collar/Detachable peaked hood
- Two front pockets with storm flaps and reflective piping
- Two hand warmer pockets

#### **INNER JACKET FEATURES**

- Meets ANSI/ISEA 107-2020 Class 2 color standards with 2" silver/grey reflective tape
- Radio pocket with flap and D-ring underneath on right chest
- Black diamond quilt lining with zip off sleeves
- Reversible to make quilted jacket or vest
- Two front pockets
- For printable area specifications, see pgs 6-7.

SIZES: S - 5XL MSRP: \$165.00

ANSI/ISEA 107-2015 CLASS 3 JACKET

**CLASS 3 OUTER SHELL** RAIN PARKA

ANSI/ISEA 107-2015 CLASS 2 VEST WITH QUILTED SLEEVES

ANSI/ISEA 107-2015 CLASS 2 VEST

QUILTED VEST

QUILTED JACKET