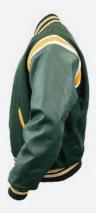

**VARSITY JACKET SHOP. WE COVER ALL YOUR NEEDS!** 

5000

### THE VARSITY JACKET

Our high-quality, finely constructed varsity jacket is like no other

- Melton wool body, quilted lining (nylon available as a custom order)
- Set-in genuine leather sleeves with coordinating pockets
- Non-pill, high-memory, wool knit collar, cuffs and waistband
- Inside wallet pocket/Snap front
- Professional leather dry cleaning required
- Custom Order Available, see pgs 90-97 for colors and options.

SIZES: XS - 5XL ALL COLORS /
TALL: L - 5XL IN BLACK/BLACK ONLY
MSRP: \$242.00

Our full-zip lining creates full access to decorate the front, back and sleeves without sewing through the lining — for a flawless look.