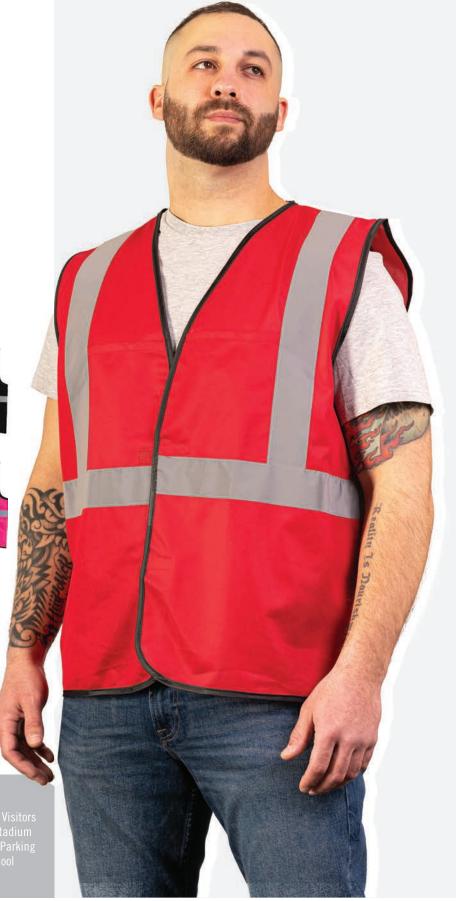

#### TOP MARKETS FOR WORK ZONE VESTS

1-44

**DELUXE** 

#### THE SURVEYOR VEST

Geared up with features to meet the most demanding jobs

- Meets ANSI/ISEA 107-2020 Class 2 color standards
- 100% fade resistant lightweight mesh polyester woven fabric with contrasting black trim
- 2" silver/grey reflective tape with 1" black stripes on both sides
- Left chest pocket with 4-division pen pocket
- Right chest cell phone pocket with PVC
- Two lower front outside pockets with flap/ Left inside chest pocket
- Two large lower inside pockets, one with Velcro® closure
- 23" lower back pocket with zipper on both sides/ Reinforced edges
- Fully dielectric, non-conductive zipper closure
- Machine washable/Imported
- For printable area specifications, see pgs 6-7.

**S2** 

**SIZES:** S - 5XL **MSRP: \$25.00** 

030 - FLUORESCENT YELLOW WITH SILVER/GREY REFLECTIVE TAPE BORDERED WITH 1" BLACK STRIPES

**I-84** 

**DELUXE** 