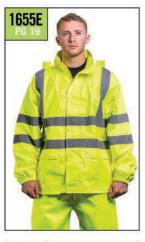

#### THE ECONO HI-VIS RAIN JACKET

Tough rain protection at an affordable price

- Meets ANSI/ISA 107-2020 Class 3 color standards
- 100% polyester 150 denier Oxford PU coated fabric
- Sealed seams for wind and waterproofing
- 2" silver/grey reflective tape
- 3/4 hip length
- · Hide-away hood in collar
- Two front pockets with snap closure
- · Elastic cuff for comfort
- Oversized perfect for layering!
- Machine washable/Imported
- For printable area specifications, see pgs 6-7.

1555E

SIZES: S - 5XL MSRP: \$40.00

**ECONO** 