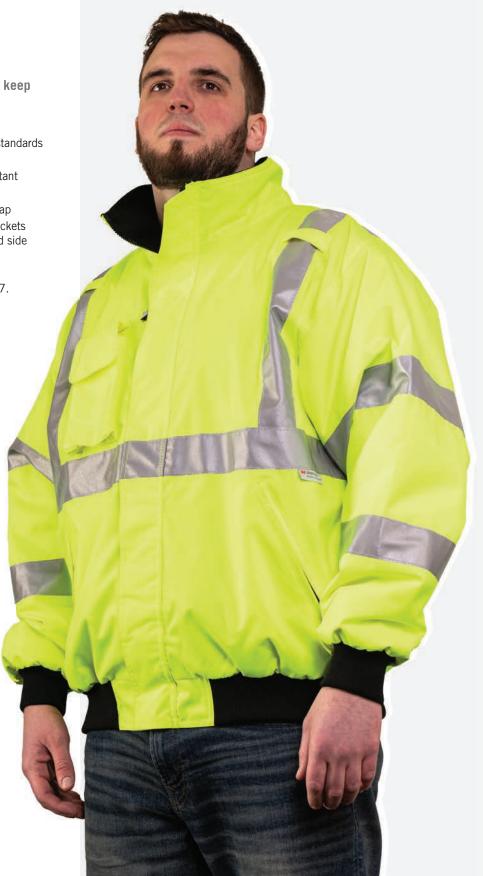

#### THE CLASS 3 BLACK BOTTOM PARKA

Maximum comfort and stain protection with black bottom detailing

- Meets ANSI/ISEA 107-2020 Class 3 color standards
- 100% polyester 300 denier Oxford PU coated heavy duty fabric with black quilted polyester lining
- · Sealed seams for wind and waterproofing
- Black bottom to reduce staining
- 2" silver/grey reflective tape
- Two front pockets with storm flaps
- Hidden hood
- Velcro<sup>©</sup> closures on cuffs for adjustable sleeve length
- Machine washable/Imported
- For printable area specifications, see pgs 6-7.

SIZES: S - 5XL MSRP: \$57.50

030 - FLUORESCENT YELLOW WITH SILVER/GREY REFLECTIVE TAPE

**DELUXE** 