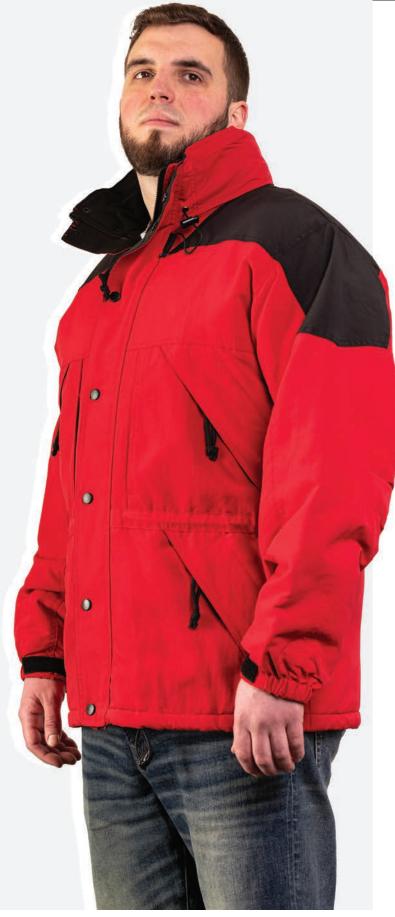

# TWO-TONE BLACK BOTTOM BOMBER JACKET

Black bottom detailing endures the toughest jobs

- Meets ANSI/ISEA 107-2020 Class 3 color standards
- 2" silver/grey reflective tape with 1/2" contrasting orange stripe and reflective piping on shoulders and arms
- 100% breathable polyester Oxford
- Black bottom to reduce staining, on front only
- Black non-pill fleece lining/Wind and water resistant
- Full zip to top of collar with outside storm flap
- Outer right chest flap pocket, front pockets with cover closure, side access zippers and inside zipper pockets
- Hide-away hood in collar, with reflective piping
- Machine washable/Imported
- For printable area specifications, see pgs 6-7.

**83** 

BIG+ TALL

SIZES: S - 5XL / TALL: L - 3XL

MSRP: \$89.50

**DELUXE** 