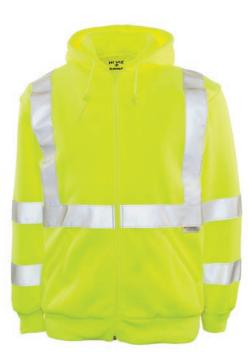

## THE ECONO HOODIE WITH SEGMENTED REFLECTIVE TAPE

Segmented reflective tape provides easy movement on the job

- Meets ANSI/ISEA 107-2020 Class 3 color standards
- 9.5 oz 100% spun polyester fleece
- Lined self material hood with drawstring and oversized to accommodate head gear
- Body has generous cut for layering
- Black bottom to reduce staining, on front only
- Two front slash pockets
- Moisture wicking
- Soil release properties to reduce staining
- Full length heavy duty zipper
- 2" silver/grey segmented reflective tape
- Color fastness
- Machine washable/Imported
- For printable area specifications, see pgs 6-7.

SIZES: S - 5XL MSRP: \$47.00

8550E

**ECONO** 

**NEW!** 