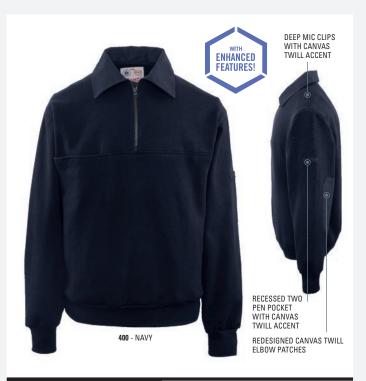

# THE RESPONDER

Superior comfort and functionality built in

- 12 oz 80/20 cotton/polyester super weight fleece
- Get a Sure-Fit<sup>™</sup> with a generous cut, allowing for shrinkage after washing
- Brass zip turtleneck with hang loop
- Set-in sleeves/Knit cuffs and bottom band

### **Enhanced Features**

- Special water-repellent fabric treatment, lasts up to 10 washes black and navy only
- Canvas Twill placket with fold over zipper stop
- Deep mic clips on shoulders with matching Canvas Twill accent
- Right chest Canvas Twill radio pocket has a 9" depth with Velcro® closure and Easy-Access™ hidden cell phone pocket
- Recessed two pen pocket holder on left sleeve for sleeker look with Canvas Twill accent
- Redesigned Canvas Twill elbow patches for a modern look
- Cotton Canvas Twill tape at collar adds structure and comfort
- Side seam pockets
- Machine washable/Imported

BIG+ TALL

SIZES: S - 5XL, XS NAVY ONLY / TALL: L - 3XL NAVY ONLY MSRP: \$61.00

52

A lay down collar work shirt ready for the toughest jobs

- 12 oz 80/20 cotton/polyester super weight fleece
- Get a Sure-Fit™ with a generous cut, allowing for shrinkage after washing
- Self material lay down collar with hang loop
- Set-in sleeves/Knit cuffs and bottom band
- 7" brass zipper