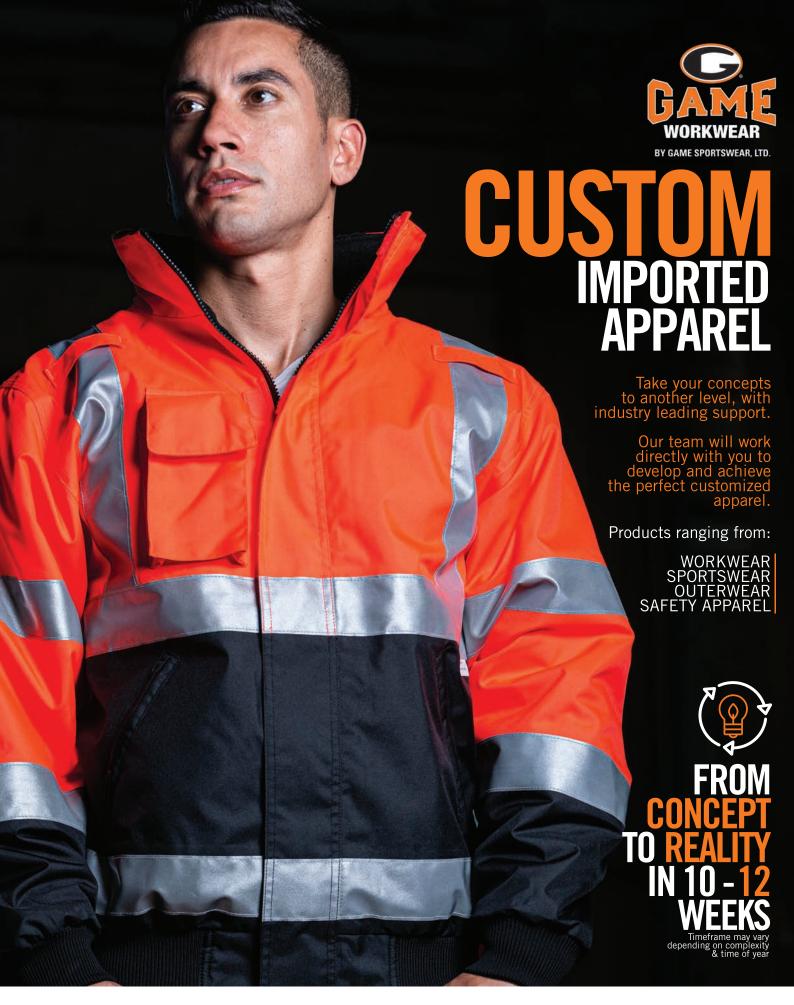

#### THE CLASS 3 BLACK BOTTOM PARKA

Maximum comfort and stain protection with black bottom detailing

- Meets ANSI/ISEA 107-2020 Class 3 color standards
- 100% polyester 300 denier Oxford PU coated heavy duty fabric with black quilted polyester lining
- · Sealed seams for wind and waterproofing
- Black bottom to reduce staining
- 2" silver/grey reflective tape
- Two front pockets with storm flaps
- Hidden hood
- Velcro<sup>©</sup> closures on cuffs for adjustable sleeve length
- Machine washable/Imported
- For printable area specifications, see pgs 6-7.

SIZES: S - 5XL MSRP: \$57.50

030 - FLUORESCENT YELLOW WITH SILVER/GREY REFLECTIVE TAPE

**DELUXE** 