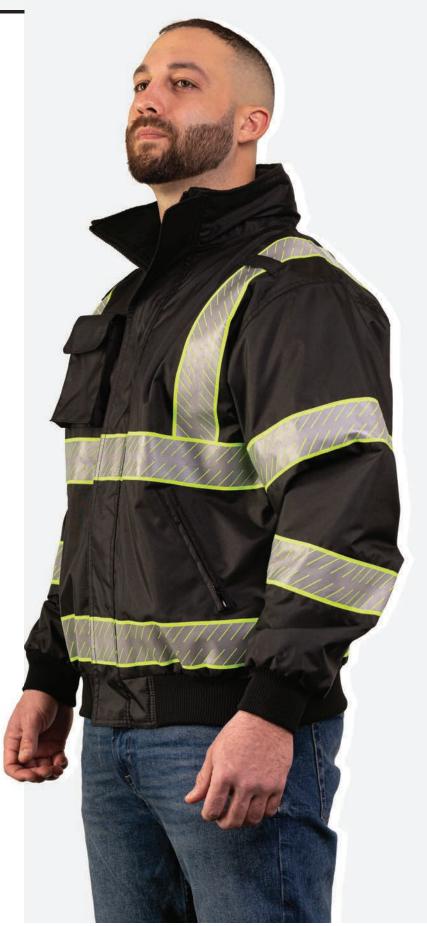

#### **OUTER JACKET FEATURES**

- Meets ANSI/ISEA 107-2020 Class 3 color standards with 2" silver/grey reflective tape
- 100% polyester PU coated breathable fabric
- · Sealed seams for wind and waterproofing
- Radio pocket with flap and D-ring underneath right chest
- Radio mic clips on shoulders
- Fleece lined collar/Detachable peaked hood
- Two front pockets with storm flaps and reflective piping
- Two hand warmer pockets

#### **INNER JACKET FEATURES**

- Meets ANSI/ISEA 107-2020 Class 2 color standards with 2" silver/grey reflective tape
- Radio pocket with flap and D-ring underneath on right chest
- Black diamond quilt lining with zip off sleeves
- Reversible to make quilted jacket or vest
- Two front pockets
- For printable area specifications, see pgs 6-7.

SIZES: S - 5XL MSRP: \$165.00

ANSI/ISEA 107-2015 CLASS 3 JACKET

**CLASS 3 OUTER SHELL** RAIN PARKA

ANSI/ISEA 107-2015 CLASS 2 VEST WITH QUILTED SLEEVES

ANSI/ISEA 107-2015 CLASS 2 VEST

QUILTED VEST

QUILTED JACKET