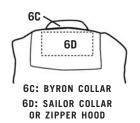

### **CUSTOM WOOL COLLARS AND HOODS**

Available on custom order wool, leather and vinyl jackets in Adult, Tall and Youth sizes.

A. STAND-UP KNIT COLLAR

B. KNIT/WOOL BYRON COLLAR

C. WHITING KNIT COLLAR

D. ALL LEATHER BYRON COLLAR

E. LEATHER/WOOL OR WOOL/LEATHER BYRON COLLAR

K. ALL WOOL BYRON COLLAR

F. WOOL JACKET WITH ZIPPER AND WIND FLAP NEW!

G. WOOL ZIPPER HOOD

H. WOOL SAILOR COLLAR

I. MITERED BRAIDING ON SAILOR COLLAR

J. CROSS-OVER BRAIDING ON SAILOR COLLAR

P. WOOL SAILOR COLLAR WITH ZIPPER

Q. SHALLOW SCALLOPED ZIPPERED HOOD

R. THREE-PANEL CLOSED HOOD

THE AMERICAN MADE MA-1 BOMBER JACKET

- Heavyweight Pro-Satin, Oxford or laundered Taslan exterior shell
- 4.5 oz quilt, tricot Kasha, or lightweight Taffeta lining
- Set-in sleeves/Stretch nylon knit collar, cuffs and waistband
- Full-inner front patterned protective placket
- Double needle finish for durability and finish
- Full-front molded plastic or heavyweight metal zipper
- · Two exterior reinforced flap pockets with snap closure
- MA-1 utility pocket on sleeve
- Machine washable
- For complete custom order information, see pgs 90-97.
- Approximate delivery: 3-4 weeks (allow extra time during holiday season).