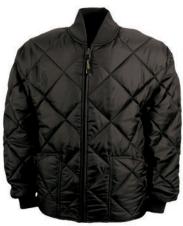

BLACK STRIPE









# THE ICON QUILTED CHORE COAT

Ready to take on the tough jobs

- Wind resistant nylon Taffeta shell
- 5 oz poly-fill lining with thermal knit backing
- 100% polyester rib knit collar, cuff and bottom band (back only) and shoulder gussets
- Full front zipper and two outer pockets
- Inset sleeves with gussets for comfortability
- Tailored bottom hem/Imported

SIZES: S - 5XL MSRP: \$60.00





1220-J

# **USA MADE**

# THE BRAVEST

Our classic diamond quilt jacket — now in a Made in USA version

- Wind-resistant nylon Taffeta shell
- 5 oz poly-fill lining with thermal knit backing
- 100% polyester rib knit collar cuff and bottom band (back only)
- Full front zipper
- Two outer pockets
- Machine washable
- Made in USA





SIZES: S - 5XL / TALL: L - 3XL

MSRP: \$96.00



100 - BLACK



400 - NAVY



1221-J

# THE BRAVEST

Versatile and warm — for on the job and off

- Wind-resistant nylon Taffeta shell
- 5 oz poly-fill lining with thermal knit backing
- 100% polyester rib knit collar cuff and bottom band (back only)
- Full front zipper
- Two outer pockets
- Machine washable/Imported



SIZES: S - 5XL / TALL: L - 3XL







# 1222-V

# THE FINEST

Keep your core warm with our comfortable layering vest

- Wind-resistant nylon Taffeta shell
- 5 oz poly-fill lining with thermal knit backing
- 100% polyester rib knit collar
- Full front zipper
- Two outer pockets
- Machine washable/Imported

SIZES: S - 5XL MSRP: \$46.00



100 - BLACK



400 - NAVY





# **WORKWEAR I JACKETS**





# THE THREE SEASONS JACKET

Weather resistant with comfort built in

- Heavyw