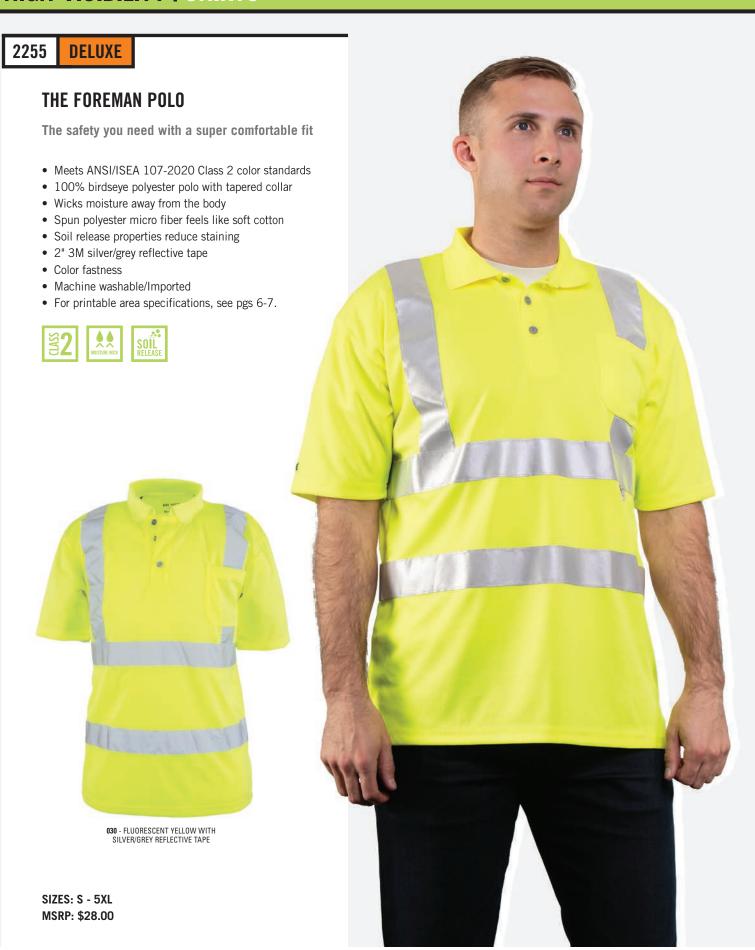

#### THE CLASS 3 BLACK BOTTOM PARKA

Maximum comfort and stain protection with black bottom detailing

- Meets ANSI/ISEA 107-2020 Class 3 color standards
- 100% polyester 300 denier Oxford PU coated heavy duty fabric with black quilted polyester lining
- · Sealed seams for wind and waterproofing
- Black bottom to reduce staining
- 2" silver/grey reflective tape
- Two front pockets with storm flaps
- Hidden hood
- Velcro<sup>©</sup> closures on cuffs for adjustable sleeve length
- Machine washable/Imported
- For printable area specifications, see pgs 6-7.

SIZES: S - 5XL MSRP: \$57.50

030 - FLUORESCENT YELLOW WITH SILVER/GREY REFLECTIVE TAPE

**DELUXE** 