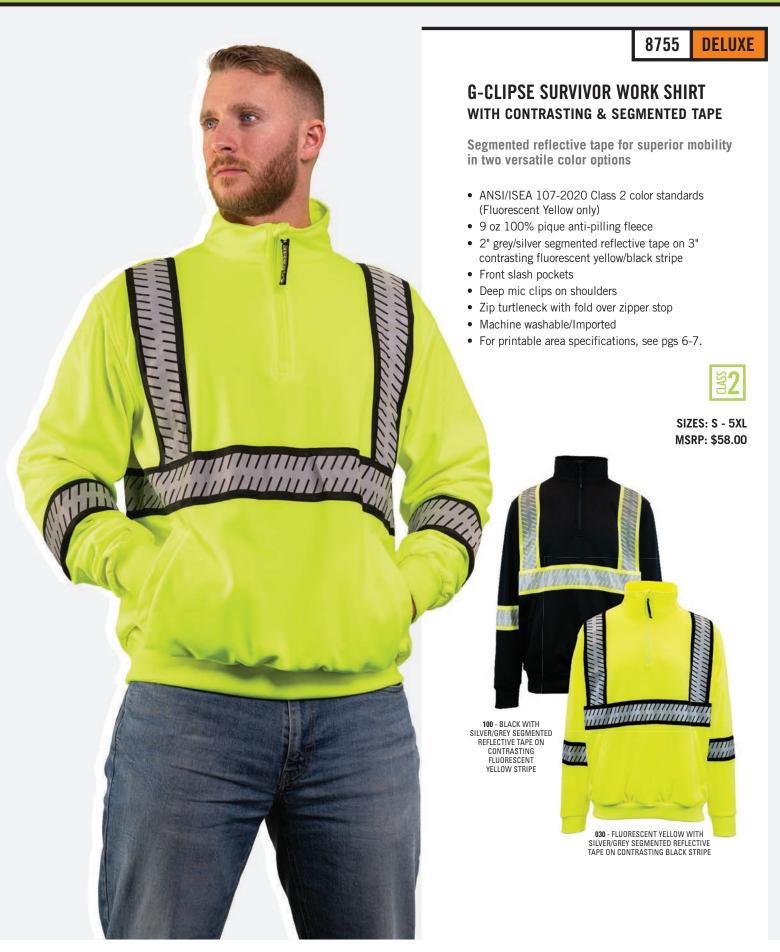

SIZES: S - 5XL MSRP: \$118.00

100 - BLACK WITH SILVER/GREY SEGMENTED REFLECTIVE TAPE ON CONTRASTING LIME STRIPE

**DELUXE** 

Segmented reflective tape for superior mobility in two versatile color options

- ANSI/ISEA 107-2020 Class 2 color standards (Fluorescent Yellow only)
- 9 oz 100% pique anti-pilling fleece
- 2" silver/grey segmented reflective tape on 3" contrasting fluorescent yellow/black stripe
- Front slash pockets
- Deep mic clips on shoulders
- Zip turtleneck with fold over zipper stop
- Machine washable/Imported
- For printable area specifications, see pgs 6-7.

100 - BLACK WITH SILVER/GREY SEGMENTED REFLECTIVE TAPE ON CONTRASTING FLUORESCENT YELLOW STRIPE

030 - FLUORESCENT YELLOW WITH SILVER/GREY SEGMENTED REFLECTIVE TAPE ON CONTRASTING BLACK STRIPE

**DELUXE** 