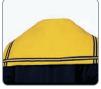

# HIGH-VISIBILITY IMPRINT AREA SPECIFICATIONS\*

# For all garments with reflective striping on shoulders and backs (DIMENSIONS ARE SHOWN IN INCHES)

| JACKETS                  |               |                | BACK MEASUREMENTS |            |                          |
|--------------------------|---------------|----------------|-------------------|------------|--------------------------|
| Style                    | Left<br>Chest | Right<br>Chest | Height (in)       | Width (in) | Below Tape<br>h x w (in) |
| 825                      | Υ             | Υ              | 14                | 13         |                          |
| 865E                     | Υ             | Υ              | 14                | 12         |                          |
| 1275                     | Υ             | Υ              | 14 1/2            | 9          |                          |
| 1320E                    | Υ             | N              | 14                | 12         |                          |
| 1333                     | Υ             | N              | 13                | 13         |                          |
| 1340                     | Υ             | N              | 12 1/2            | 13         |                          |
| 1350/1355 inside jacket  | Υ             | N              | 11                | 11         |                          |
| 1350/1355 outside jacket | Υ             | N              | 13                | 14         |                          |
| 1370                     | Υ             | N              | 13                | 12         |                          |
| 1385                     | Υ             | N              | 13                | 11         |                          |
| 1390                     | Υ             | Υ              | 13                | 11         |                          |
| 1655E NEW!               | N             | N              | 16                | 12         | 8 x 16                   |
| 1865E NEW!               | N             | N              | 12                | 11 1/2     | 5 x 16                   |
| 3555                     | Υ             | Υ              | 7 1/2             | 14         | 9 x 14                   |
| 4400                     | Υ             | Υ              | 14                | 11 1/2     |                          |
| 8260                     | Υ             | Υ              | 14 1/2            | 12         |                          |
| 8310 NEW!                | N             | N              | 13                | 11 1/2     | 4 x 16                   |
| 8550E NEW!               | N             | N              | 14                | 11 1/2     | 8 x 16                   |
| 8755                     | Υ             | Υ              | 13 1/2            | 11 1/2     |                          |
| 8775                     | Υ             | Υ              | 13                | 11 1/2     |                          |
| 9250E NEW!               | Υ             | Υ              | 12                | 12 1/2     | 12 x 16                  |

\*NOTE: Dimensions of Maximum Back Print Area are for Size Small Garments. Expect slightly larger print area for larger sizes.

1-35E

3555

I-684