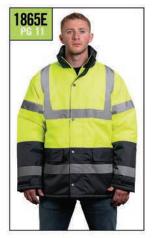

# THE ULTIMATE YEAR ROUND PROTECTOR WITH HIDDEN HOOD

Stay safe and dry in every season

- Meets ANSI/ISEA 107-2020 Class 3 color standards
- 2" 3M silver/grey reflective tape
- Durable 100% polyester 150 denier, PU coated
- Sealed seams for waterproofing
- 100% nylon brushed tricot lining
- Snap front closures/Self material lay down collar
- Hood is wind and water proof with drawstring, concealed in the collar with Velcro<sup>®</sup> closure
- · Heavy duty lined pockets for durability
- For printable area specifications, see pgs 6-7.

SIZES: S - 5XL MSRP: \$59.00

030 - FLUORESCENT YELLOW WITH

1865E

**ECONO** 

**NEW!** 