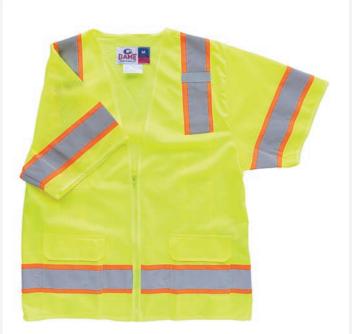

#### THE SURVEYOR VEST

Geared up with features to meet the most demanding jobs

- Meets ANSI/ISEA 107-2020 Class 2 color standards
- 100% fade resistant lightweight mesh polyester woven fabric with contrasting black trim
- 2" silver/grey reflective tape with 1" black stripes on both sides
- Left chest pocket with 4-division pen pocket
- Right chest cell phone pocket with PVC
- Two lower front outside pockets with flap/ Left inside chest pocket
- Two large lower inside pockets, one with Velcro® closure
- 23" lower back pocket with zipper on both sides/ Reinforced edges
- Fully dielectric, non-conductive zipper closure
- Machine washable/Imported
- For printable area specifications, see pgs 6-7.

**S2** 

**SIZES:** S - 5XL **MSRP: \$25.00** 

030 - FLUORESCENT YELLOW WITH SILVER/GREY REFLECTIVE TAPE BORDERED WITH 1" BLACK STRIPES

**I-84** 

**DELUXE** 