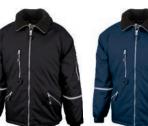

#### THE NAVIGATOR JACKET

Heavyweight polyester and fleece lining keep you going all day

- Meets ANSI/ISEA 107-2020 Class 3 color standards
- 2" silver/grey reflective tape
- Heavyweight polyester, wind and water-resistant
- Black non-pill fleece lining
- Full zip to top of collar with outside storm flap
- Outer right chest flip pocket, front zipper pockets with cover closure, inside zipper pockets and side access zippers
- Machine washable/Imported
- For printable area specifications, see pgs 6-7.

BIG+ TALL

SIZES: S - 5XL / TALL: L - 3XL

MSRP: \$87.00

030 - FLUORESCENT YELLOW WITH SILVER/GREY REFLECTIVE TAPE

**DELUXE** 

Breathable polyester Oxford with wind/water resistance keeps you comfortable and protected