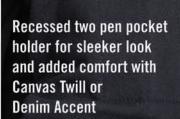

### **Enhanced Features**

- Special water-repellent fabric treatment, lasts up to 10 washes black and navy only
- Canvas Twill placket with fold over zipper stop
- Deep mic clips on shoulders with matching Canvas Twill accent
- Right chest Canvas Twill radio pocket has a 9" depth with Velcro® closure and Easy-Access™ hidden cell phone pocket
- Recessed two pen pocket holder on left sleeve for sleeker look with Canvas Twill accent
- Redesigned Canvas Twill elbow patches for a modern look
- Cotton Canvas Twill tape at collar adds structure and comfort
- Side seam pockets
- Machine washable/Imported

#### **Enhanced Features**

- Special water-repellent fabric treatment, lasts up to 10 washes black and navy only
- . Deep mic clips on shoulders with matching **Canvas Twill accent**
- Right chest Canvas Twill radio pocket has a 9" depth with Velcro® closure and Easy-Access™ hidden cell phone pocket
- · Recessed two pen pocket holder on left sleeve for sleeker look with Canvas Twill accent
- Cotton Canvas Twill tape at collar adds structure and comfort
- Side seam pockets
- Machine washable/Imported

#### **Enhanced Features**

- Special water-repellent fabric treatment, lasts up to 10 washes black and navy only
- Canvas Twill placket with fold over zipper stop
- Deep mic clips on shoulders with matching Canvas Twill accent
- Right chest Canvas Twill radio pocket has a 9" depth with Velcro® closure and Easy-Access™ hidden cell phone pocket
- Recessed two pen pocket holder on left sleeve for sleeker look with Canvas Twill accent
- Cotton Canvas Twill tape at collar adds structure and comfort
- · Side seam pockets
- Machine washable/Imported
- Custom Order Available. Made in USA. See pgs 94-96 for colors and options.

#### **Enhanced Features**

- Deep mic clips on shoulders with matching Canvas Twill accent
- Right chest Canvas Twill radio pocket has a 9" depth with Velcro® closure and Easy-Access™ hidden cell phone pocket
- Recessed two pen pocket holder on left sleeve for sleeker look with Canvas Twill accent
- Redesigned Canvas Twill elbow patches for a modern look
- Cotton Canvas Twill tape at collar adds structure and comfort
- · Side seam pockets
- · Machine washable/Imported
- **Custom Order Available.** Made in USA. See pgs 94-96 for colors and options.

### **Enhanced Features**

- Special water-repellent fabric treatment, lasts up to 10 washes
- Deep mic clips on shoulders with matching Canvas Twill accent
- Right chest Canvas Twill radio pocket has a 9" depth with Velcro® closure and Easy-Access™ hidden cell phone pocket
- Recessed two pen pocket holder on left sleeve for sleeker look with Canvas Twill accent
- Redesigned Canvas Twill elbow patches for a modern look
- Cotton Canvas Twill tape at collar adds structure and comfort
- Machine washable/Imported
- **Custom Order Available.** Made in USA. See pgs 94-96 for colors and options.

### **Enhanced Features**

- Deep mic clips on shoulders with matching Canvas
- · Right chest Canvas Twill radio pocket has a 9" depth with Velcro® closure and Easy-Access™ hidden cell phone pocket
- Recessed two pen pocket holder on left sleeve for sleeker look with Canvas Twill accent
- Redesigned Canvas Twill elbow patches for a modern look
- Cotton Canvas Twill tape at collar adds structure and comfort
- Side seam pockets
- Machine washable/Imported
- Custom Order Available. Made in USA. See pgs 94-96 for colors and options.