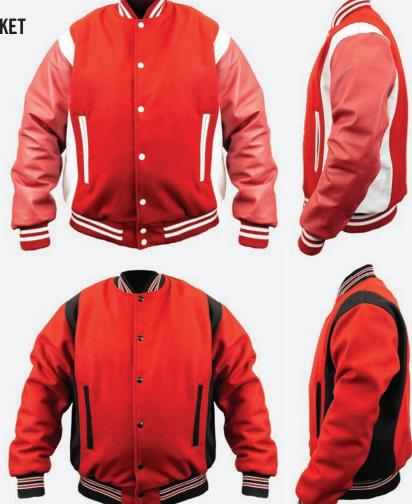

# THE VARSITY JACKET

# Our legendary varsity jacket Awards | Branding | Uniforms

- Melton wool body, quilted lining (nylon available as a custom order)
- Set-in genuine leather sleeves with coordinating pockets
- Non-pill, high-memory, wool knit collar, cuffs and waistband
- Inside wallet pocket/Snap front
- Professional leather dry cleaning required
- Custom Order Available, see pgs 90-97 for colors and options.

SIZES: XS - 5XL ALL COLORS / Tall: L - 5XL in black/black only

MSRP: \$242.00

- Highest quality and finest construction on the market
- Proudly Made in the USA
- Wide selection of in-stock color combinations, see pg 75
- Endless customization options
- Add your logo with full-service embellishment