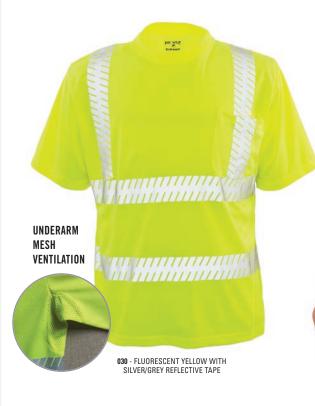

# VENTILATED DELUXE TEE WITH SEGMENTED REFLECTIVE TAPE

Segmented reflective tape provides maximum comfort

- Meets ANSI/ISEA 107-2020 Class 2 color standards
- 100% soft spun birdseye polyester, feels like cotton
- Lightweight polyester mesh ventilation panels under arms, allow for optimal air circulation
- Wicks moisture away from the body
- Soil release properties reduce staining
- 2" silver/grey segmented tape, heat sealed to the garment so it moves with you for added comfort
- Color fastness up to 25 washes
- Machine washable/Imported
- For printable area specifications, see pgs 6-7.

**SIZES: S - 5XL MSRP: \$24.00** 

260E

**ECONO** 