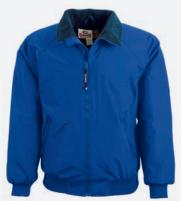

# THE YUKON 3-IN-1 PARKA

Always be covered with three jacket options

#### **Outer Jacket**

- GAME-Tex™ heavyweight durable Taslan outer shell, wind/water resistant with quilted poly-fill lining
- Oxford nylon shoulder inserts
- Bungee cord at waist, hem and collar
- Inside wallet pocket/Hip length
- · Hidden hood in collar
- Machine washable/Imported

#### Inner Jacket

- Lightweight Taslan nylon shell, wind/water resistant with non-pill polyester fleece lining
- · Stretch nylon knit cuffs and bottom band
- Full zip front/Waist length/Raglan sleeves
- Outside and inside zipper pockets
- Machine washable/Imported

SIZES: S - 5XL (4XL & 5XL BLACK & NAVY ONLY)
MSRP: \$141.00

BLACK/BLACK W/ BLACK/CHARCOAL ZIP OUT JACKET

NAVY/NAVY W/ NAVY/CHARCOAL ZIP OUT JACKET

RED/BLACK W/ RED/BLACK ZIP OUT JACKET

ROYAL/BLACK W/ ROYAL/BLACK ZIP OUT JACKET