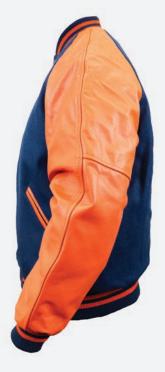

### SHOULDER INSERTS

501

ONE-COLOR LEATHER SHOULDER INSERTS (PARTIAL) 501

ONE-COLOR LEATHER SHOULDER INSERTS (FULL) 501

502

TWO-COLOR LEATHER SHOULDER INSERTS (PARTIAL) 502

TWO-COLOR LEATHER SHOULDER INSERTS (FULL) 502

503

ONE-COLOR INSERTS W/ ONE-COLOR OVERLAY (PARTIAL) 503

THREE-COLOR LEATHER SHOULDER INSERTS (PARTIAL) 503

ONE-COLOR INSERTS W/ ONE-COLOR OVERLAY (PARTIAL) 503

THREE-COLOR LEATHER SHOULDER INSERTS (FULL) 503