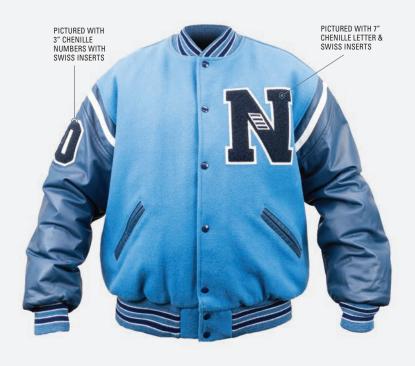

### THE VARSITY JACKET

Our high-quality, finely constructed varsity jacket is like no other

- Melton wool body, quilted lining (nylon available as a custom order)
- Set-in genuine leather sleeves with coordinating pockets
- Non-pill, high-memory, wool knit collar, cuffs and waistband
- Inside wallet pocket/Snap front
- Professional leather dry cleaning required
- Custom Order Available, see pgs 90-97 for colors and options.

SIZES: XS - 5XL ALL COLORS /
TALL: L - 5XL IN BLACK/BLACK ONLY
MSRP: \$242.00

Our full-zip lining creates full access to decorate the front, back and sleeves without sewing through the lining — for a flawless look.