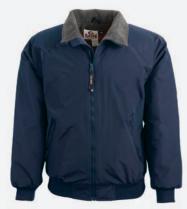

#### THE NAVIGATOR JACKET

Heavyweight polyester and fleece lining keep you going all day

- Meets ANSI/ISEA 107-2020 Class 3 color standards
- 2" silver/grey reflective tape
- Heavyweight polyester, wind and water-resistant
- Black non-pill fleece lining
- Full zip to top of collar with outside storm flap
- Outer right chest flip pocket, front zipper pockets with cover closure, inside zipper pockets and side access zippers
- Machine washable/Imported
- For printable area specifications, see pgs 6-7.

BIG+ TALL

SIZES: S - 5XL / TALL: L - 3XL

MSRP: \$87.00

030 - FLUORESCENT YELLOW WITH SILVER/GREY REFLECTIVE TAPE

**DELUXE** 

Breathable polyester Oxford with wind/water resistance keeps you comfortable and protected