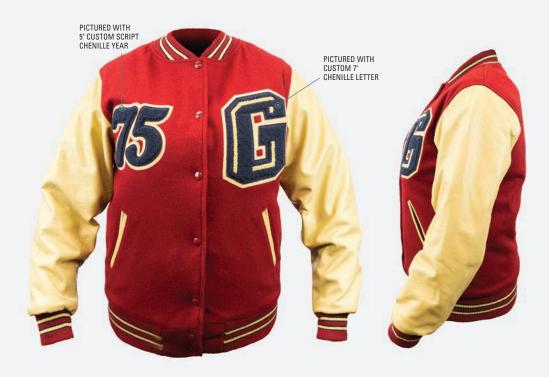

# THE VARSITY JACKET

# Our legendary varsity jacket Awards | Branding | Uniforms

- Melton wool body, quilted lining (nylon available as a custom order)
- Set-in genuine leather sleeves with coordinating pockets
- Non-pill, high-memory, wool knit collar, cuffs and waistband
- Inside wallet pocket/Snap front
- Professional leather dry cleaning required
- Custom Order Available, see pgs 90-97 for colors and options.

SIZES: XS - 5XL ALL COLORS / Tall: L - 5XL in black/black only

MSRP: \$242.00

- Highest quality and finest construction on the market
- Proudly Made in the USA
- Wide selection of in-stock color combinations, see pg 75
- Endless customization options
- Add your logo with full-service embellishment