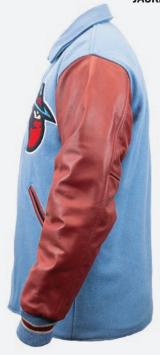

### THE VARSITY JACKET

Our high-quality, finely constructed varsity jacket is like no other

- Melton wool body, quilted lining (nylon available as a custom order)
- Set-in genuine leather sleeves with coordinating pockets
- Non-pill, high-memory, wool knit collar, cuffs and waistband
- Inside wallet pocket/Snap front
- Professional leather dry cleaning required
- Custom Order Available, see pgs 90-97 for colors and options.

SIZES: XS - 5XL ALL COLORS /
TALL: L - 5XL IN BLACK/BLACK ONLY
MSRP: \$242.00

Our full-zip lining creates full access to decorate the front, back and sleeves without sewing through the lining — for a flawless look.