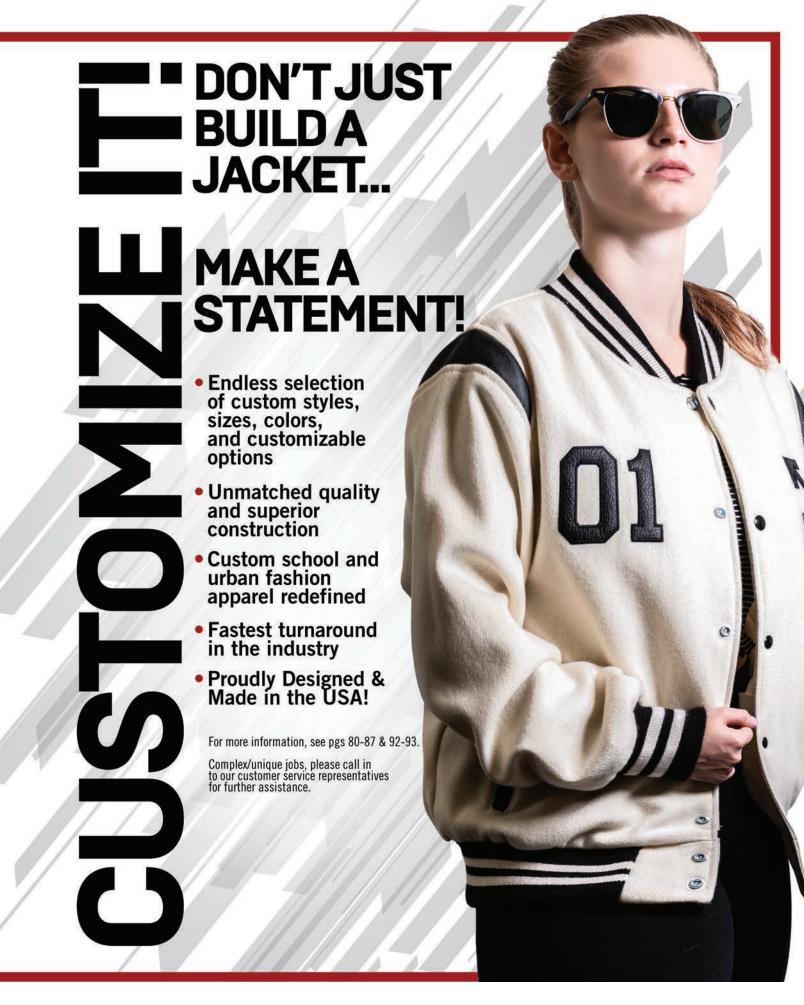

# THE VARSITY JACKET

# Our legendary varsity jacket Awards | Branding | Uniforms

- Melton wool body, quilted lining (nylon available as a custom order)
- Set-in genuine leather sleeves with coordinating pockets
- Non-pill, high-memory, wool knit collar, cuffs and waistband
- Inside wallet pocket/Snap front
- Professional leather dry cleaning required
- Custom Order Available, see pgs 90-97 for colors and options.

SIZES: XS - 5XL ALL COLORS / Tall: L - 5XL in black/black only

MSRP: \$242.00

- Highest quality and finest construction on the market
- Proudly Made in the USA
- Wide selection of in-stock color combinations, see pg 75
- Endless customization options
- Add your logo with full-service embellishment