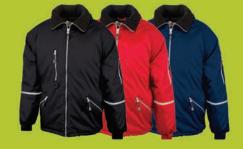

# TWO-TONE BLACK BOTTOM BOMBER JACKET

Black bottom detailing endures the toughest jobs

- Meets ANSI/ISEA 107-2020 Class 3 color standards
- 2" silver/grey reflective tape with 1/2" contrasting orange stripe and reflective piping on shoulders and arms
- 100% breathable polyester Oxford
- Black bottom to reduce staining, on front only
- Black non-pill fleece lining/Wind and water resistant
- Full zip to top of collar with outside storm flap
- Outer right chest flap pocket, front pockets with cover closure, side access zippers and inside zipper pockets
- Hide-away hood in collar, with reflective piping
- Machine washable/Imported
- For printable area specifications, see pgs 6-7.

**83** 

BIG+ TALL

SIZES: S - 5XL / TALL: L - 3XL

MSRP: \$89.50

**DELUXE** 