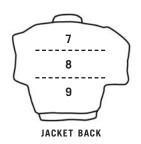

# HIGH-VISIBILITY IMPRINT AREA SPECIFICATIONS\*

# For all garments with reflective striping on shoulders and backs (DIMENSIONS ARE SHOWN IN INCHES)

| JACKETS                  |               |                | BACK MEASUREMENTS |            |                          |
|--------------------------|---------------|----------------|-------------------|------------|--------------------------|
| Style                    | Left<br>Chest | Right<br>Chest | Height (in)       | Width (in) | Below Tape<br>h x w (in) |
| 825                      | Υ             | Υ              | 14                | 13         |                          |
| 865E                     | Υ             | Υ              | 14                | 12         |                          |
| 1275                     | Υ             | Υ              | 14 1/2            | 9          |                          |
| 1320E                    | Υ             | N              | 14                | 12         |                          |
| 1333                     | Υ             | N              | 13                | 13         |                          |
| 1340                     | Υ             | N              | 12 1/2            | 13         |                          |
| 1350/1355 inside jacket  | Υ             | N              | 11                | 11         |                          |
| 1350/1355 outside jacket | Υ             | N              | 13                | 14         |                          |
| 1370                     | Υ             | N              | 13                | 12         |                          |
| 1385                     | Υ             | N              | 13                | 11         |                          |
| 1390                     | Υ             | Υ              | 13                | 11         |                          |
| 1655E NEW!               | N             | N              | 16                | 12         | 8 x 16                   |
| 1865E NEW!               | N             | N              | 12                | 11 1/2     | 5 x 16                   |
| 3555                     | Υ             | Υ              | 7 1/2             | 14         | 9 x 14                   |
| 4400                     | Υ             | Υ              | 14                | 11 1/2     |                          |
| 8260                     | Υ             | Υ              | 14 1/2            | 12         |                          |
| 8310 NEW!                | N             | N              | 13                | 11 1/2     | 4 x 16                   |
| 8550E NEW!               | N             | N              | 14                | 11 1/2     | 8 x 16                   |
| 8755                     | Υ             | Υ              | 13 1/2            | 11 1/2     |                          |
| 8775                     | Υ             | Υ              | 13                | 11 1/2     |                          |
| 9250E NEW!               | Υ             | Υ              | 12                | 12 1/2     | 12 x 16                  |

\*NOTE: Dimensions of Maximum Back Print Area are for Size Small Garments. Expect slightly larger print area for larger sizes.

1-35E

3555

I-684