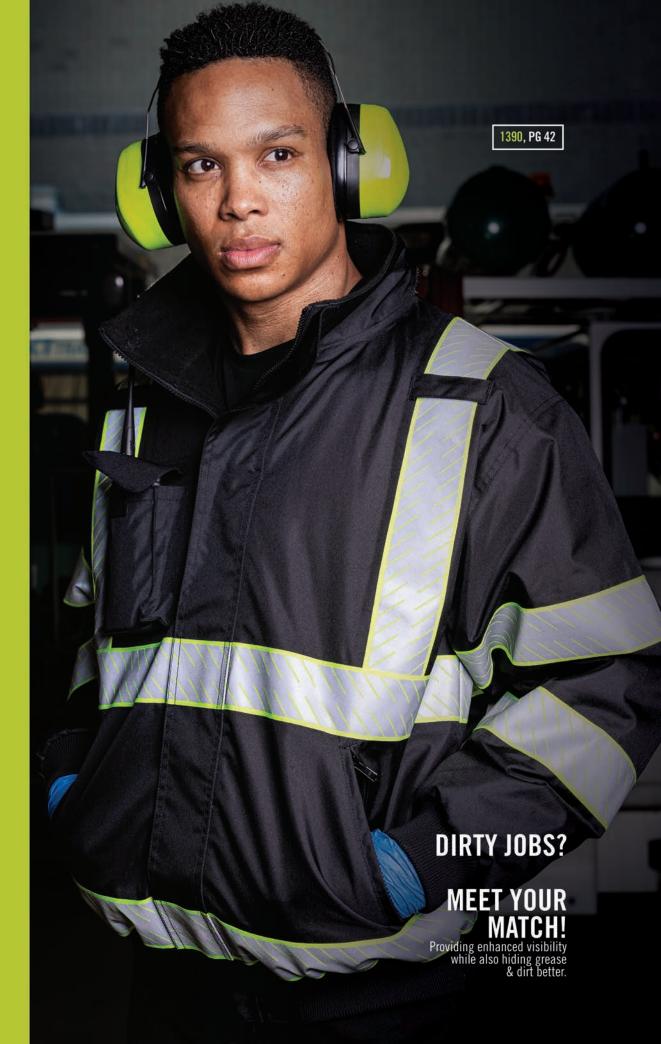

# THE G-CLIPSE BOMBER JACKET WITH HIDEAWAY HOOD

Get all the safety and protection of our Style 1370 — the Municipality Jacket in a sleek black look that hides dirt and stains

- 100% breathable polyester Oxford
- Wind and water resistant/Black non-pill fleece lining
- 2" silver/grey segmented reflective tape with contrasting lime stripe
- Full zip to top of collar with outside storm flap
- Outer right chest flap pocket, front pockets with closure cover, side access zippers, inside zipper pockets, radio mic clips on shoulders
- Machine washable/Imported
- For printable area specifications, see pgs 6-7.

SIZES: S - 5XL MSRP: \$118.00

100 - BLACK WITH SILVER/GREY SEGMENTED REFLECTIVE TAPE ON CONTRASTING LIME STRIPE

**DELUXE** 

Segmented reflective tape for superior mobility in two versatile color options

- ANSI/ISEA 107-2020 Class 2 color standards (Fluorescent Yellow only)
- 9 oz 100% pique anti-pilling fleece
- 2" silver/grey segmented reflective tape on 3" contrasting fluorescent yellow/black stripe
- Front slash pockets
- Deep mic clips on shoulders
- Zip turtleneck with fold over zipper stop
- Machine washable/Imported
- For printable area specifications, see pgs 6-7.