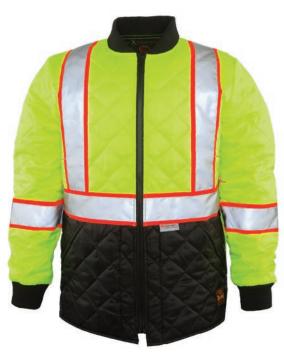

#### THE HI-VIS QUILTED JACKET

**Built-in protection from the elements** 

- Meets ANSI/ISEA 107-2020 Class 3 color standards
- Wind-resistant nylon taffeta shell
- Black bottom to reduce staining, on front only
- 2" silver/grey reflective tape with 1" contrast color stripes on sides of reflective tape
- 100% polyester rib knit collar, cuff, bottom band (back only) and shoulder gussets
- 5 oz poly-fill lining with thermal knit backing
- Full front zipper/Two outer pockets
- Machine washable/Imported
- For printable area specifications, see pgs 6-7.

SIZES: S - 5XL MSRP: \$62.00

030 - FLUORESCENT YELLOW W/ SILVER/GREY REFLECTIVE TAPE BORDERED BY FLUORESCENT ORANGE STRIPES

1385

**DELUXE** 