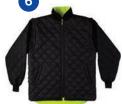

#### THE 6-IN-1 JACKET

6-in-1 protection ready to tackle any job

#### **OUTER JACKET FEATURES**

- Meets ANSI/ISEA 107-2020 Class 3 color standards with 2" silver/grey reflective tape
- 100% polyester PU coated breathable fabric
- · Sealed seams for wind and waterproofing
- Radio pocket with flap and D-ring underneath right chest
- Radio mic clips on shoulders
- Fleece lined collar/Detachable peaked hood
- Two front pockets with storm flaps and reflective piping
- Two hand warmer pockets

#### **INNER JACKET FEATURES**

- Meets ANSI/ISEA 107-2020 Class 2 color standards with 2" silver/grey reflective tape
- Radio pocket with flap and D-ring underneath on right chest
- Black diamond quilt lining with zip off sleeves
- Reversible to make quilted jacket or vest
- Two front pockets
- For printable area specifications, see pgs 6-7.

SIZES: S - 5XL MSRP: \$165.00

ANSI/ISEA 107-2015 CLASS 3 JACKET

**CLASS 3 OUTER SHELL** RAIN PARKA

ANSI/ISEA 107-2015 CLASS 2 VEST WITH QUILTED SLEEVES

ANSI/ISEA 107-2015 CLASS 2 VEST

QUILTED VEST

QUILTED JACKET