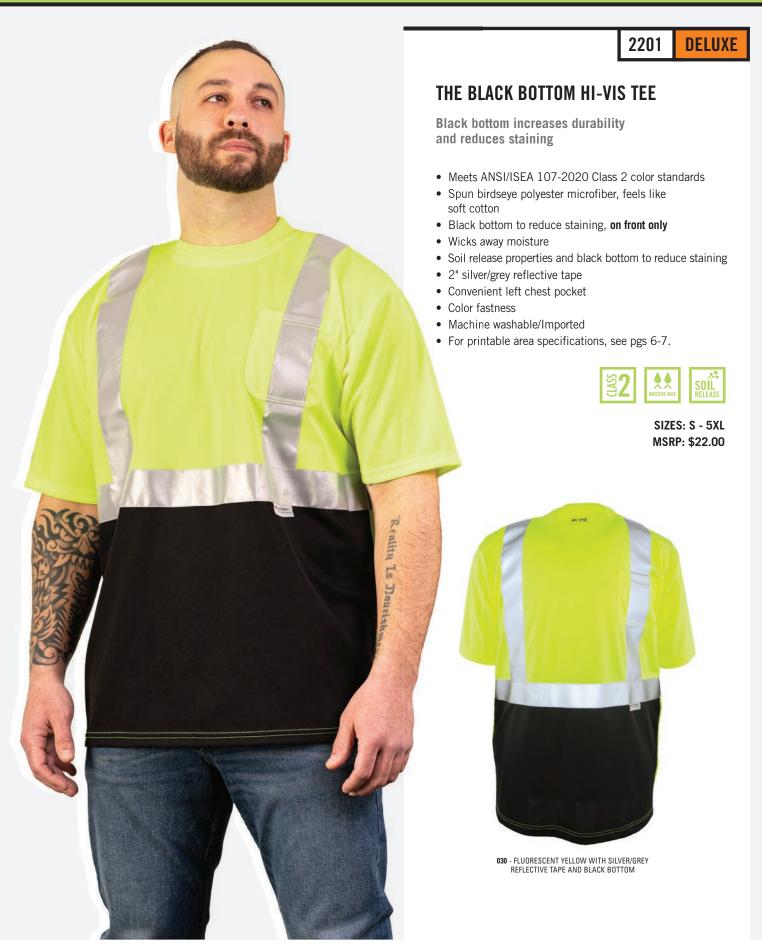

#### THE CLASS 3 BLACK BOTTOM PARKA

Maximum comfort and stain protection with black bottom detailing

- Meets ANSI/ISEA 107-2020 Class 3 color standards
- 100% polyester 300 denier Oxford PU coated heavy duty fabric with black quilted polyester lining
- · Sealed seams for wind and waterproofing
- Black bottom to reduce staining
- 2" silver/grey reflective tape
- Two front pockets with storm flaps
- Hidden hood
- Velcro<sup>©</sup> closures on cuffs for adjustable sleeve length
- Machine washable/Imported
- For printable area specifications, see pgs 6-7.

SIZES: S - 5XL MSRP: \$57.50

030 - FLUORESCENT YELLOW WITH SILVER/GREY REFLECTIVE TAPE

**DELUXE** 