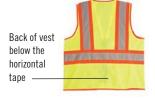

# HIGH-VISIBILITY IMPRINT AREA SPECIFICATIONS\*

# For all garments with reflective striping on shoulders and backs (DIMENSIONS ARE SHOWN IN INCHES)

| JACKETS                  |               |                | BACK MEASUREMENTS |            |                          |
|--------------------------|---------------|----------------|-------------------|------------|--------------------------|
| Style                    | Left<br>Chest | Right<br>Chest | Height (in)       | Width (in) | Below Tape<br>h x w (in) |
| 825                      | Υ             | Υ              | 14                | 13         |                          |
| 865E                     | Υ             | Υ              | 14                | 12         |                          |
| 1275                     | Υ             | Υ              | 14 1/2            | 9          |                          |
| 1320E                    | Υ             | N              | 14                | 12         |                          |
| 1333                     | Υ             | N              | 13                | 13         |                          |
| 1340                     | Υ             | N              | 12 1/2            | 13         |                          |
| 1350/1355 inside jacket  | Υ             | N              | 11                | 11         |                          |
| 1350/1355 outside jacket | Υ             | N              | 13                | 14         |                          |
| 1370                     | Υ             | N              | 13                | 12         |                          |
| 1385                     | Υ             | N              | 13                | 11         |                          |
| 1390                     | Υ             | Υ              | 13                | 11         |                          |
| 1655E NEW!               | N             | N              | 16                | 12         | 8 x 16                   |
| 1865E NEW!               | N             | N              | 12                | 11 1/2     | 5 x 16                   |
| 3555                     | Υ             | Υ              | 7 1/2             | 14         | 9 x 14                   |
| 4400                     | Υ             | Υ              | 14                | 11 1/2     |                          |
| 8260                     | Υ             | Υ              | 14 1/2            | 12         |                          |
| 8310 NEW!                | N             | N              | 13                | 11 1/2     | 4 x 16                   |
| 8550E NEW!               | N             | N              | 14                | 11 1/2     | 8 x 16                   |
| 8755                     | Υ             | Υ              | 13 1/2            | 11 1/2     |                          |
| 8775                     | Υ             | Υ              | 13                | 11 1/2     |                          |
| 9250E NEW!               | Υ             | Υ              | 12                | 12 1/2     | 12 x 16                  |

\*NOTE: Dimensions of Maximum Back Print Area are for Size Small Garments. Expect slightly larger print area for larger sizes.

1-35E

3555

I-684