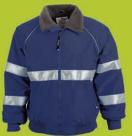

# TWO-TONE BLACK BOTTOM BOMBER JACKET

Black bottom detailing endures the toughest jobs

- Meets ANSI/ISEA 107-2020 Class 3 color standards
- 2" silver/grey reflective tape with 1/2" contrasting orange stripe and reflective piping on shoulders and arms
- 100% breathable polyester Oxford
- Black bottom to reduce staining, on front only
- Black non-pill fleece lining/Wind and water resistant
- Full zip to top of collar with outside storm flap
- Outer right chest flap pocket, front pockets with cover closure, side access zippers and inside zipper pockets
- Hide-away hood in collar, with reflective piping
- Machine washable/Imported
- For printable area specifications, see pgs 6-7.

**83** 

BIG+ TALL

SIZES: S - 5XL / TALL: L - 3XL

MSRP: \$89.50

**DELUXE** 