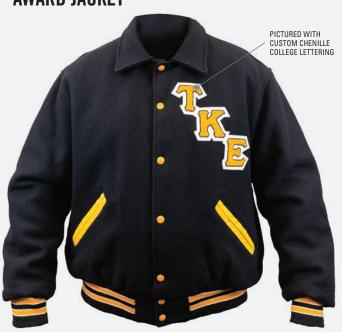

### THE VARSITY JACKET

Our high-quality, finely constructed varsity jacket is like no other

- Melton wool body, quilted lining (nylon available as a custom order)
- Set-in genuine leather sleeves with coordinating pockets
- Non-pill, high-memory, wool knit collar, cuffs and waistband
- Inside wallet pocket/Snap front
- Professional leather dry cleaning required
- Custom Order Available, see pgs 90-97 for colors and options.

SIZES: XS - 5XL ALL COLORS /
TALL: L - 5XL IN BLACK/BLACK ONLY
MSRP: \$242.00

Our full-zip lining creates full access to decorate the front, back and sleeves without sewing through the lining — for a flawless look.