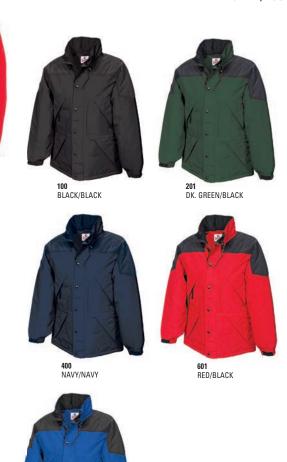

# THE THREE SEASONS JACKET

Weather resistant with comfort built in

- Heavyweight Taslan nylon shell, wind/water resistant
- Non-pill 16 oz polyester fleece lining
- Raglan sleeves
- 100% stretch nylon knit cuffs and bottom band
- Full zip front with inner storm flap
- Outside zipper pockets
- Inside zippered right chest pocket
- Machine washable/Imported

SIZES: S - 5XL / TALL: L - 3XL MSRP: \$59.50

100 - BLACK/HEATHER

200 - DK. GREEN/HEATHER

300 - MAROON/HEATHER

400 - NAVY/HEATHER

600 - RED/NAVY

700 - ROYAL/NAVY