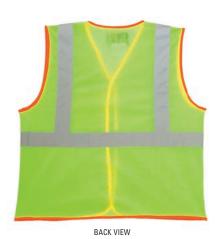

#### THE ECONO-SAFETY MESH VEST

Econo vests - affordable quality and durability

- Meets ANSI/ISEA 107-2020 Class 2 color standards
- 100% lightweight polyester mesh
- 2" silver reflective tape
- 1 inside left chest pocket with Velcro® closure
- Front Velcro® closure
- Machine washable/Imported
- For printable area specifications, see pgs 6-7.

SIZES: S - 5XL MSRP: \$9.50

030 - FLUORESCENT YELLOW WITH 2" SILVER/GREY REFLECTIVE TAPE