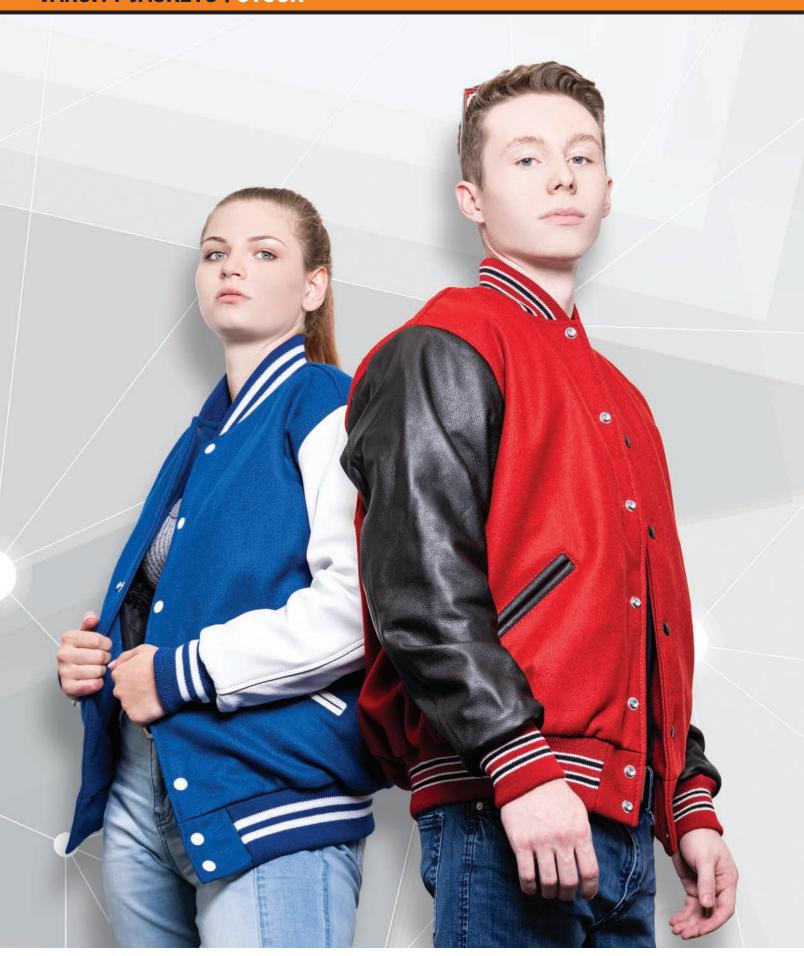

# THE VARSITY JACKET

# Our legendary varsity jacket Awards | Branding | Uniforms

- Melton wool body, quilted lining (nylon available as a custom order)
- Set-in genuine leather sleeves with coordinating pockets
- Non-pill, high-memory, wool knit collar, cuffs and waistband
- Inside wallet pocket/Snap front
- Professional leather dry cleaning required
- Custom Order Available, see pgs 90-97 for colors and options.

SIZES: XS - 5XL ALL COLORS / Tall: L - 5XL in black/black only

MSRP: \$242.00

- Highest quality and finest construction on the market
- Proudly Made in the USA
- Wide selection of in-stock color combinations, see pg 75
- Endless customization options
- Add your logo with full-service embellishment

### THE VARSITY JACKET

Our high-quality, finely constructed varsity jacket is like no other

- Melton wool body, quilted lining (nylon available as a custom order)
- Set-in genuine leather sleeves with coordinating pockets
- Non-pill, high-memory, wool knit collar, cuffs and waistband
- Inside wallet pocket/Snap front
- Professional leather dry cleaning required
- Custom Order Available, see pgs 90-97 for colors and options.

SIZES: XS - 5XL ALL COLORS /
TALL: L - 5XL IN BLACK/BLACK ONLY
MSRP: \$242.00

Our full-zip lining creates full access to decorate the front, back and sleeves without sewing through the lining — for a flawless look.