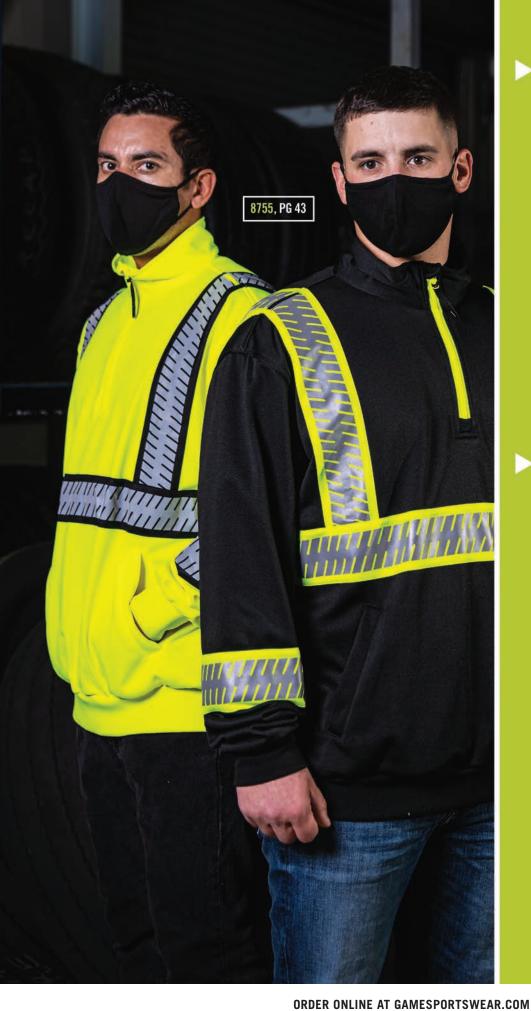

# RAMEAR

TOUGH JOBS REQUIRE TOUGH GEAR

1655E, PG 19

1865E, PG 20

1340, PG 21

NEW!

1555E, PG 19

**NEW!** 

## THE ECONO HOODIE WITH SEGMENTED REFLECTIVE TAPE

Segmented reflective tape provides easy movement on the job

- Meets ANSI/ISEA 107-2020 Class 3 color standards
- 9.5 oz 100% spun polyester fleece
- Lined self material hood with drawstring and oversized to accommodate head gear
- Body has generous cut for layering
- Black bottom to reduce staining, on front only
- Two front slash pockets
- Moisture wicking
- Soil release properties to reduce staining
- Full length heavy duty zipper
- 2" silver/grey segmented reflective tape
- Color fastness
- Machine washable/Imported
- For printable area specifications, see pgs 6-7.

# THE 100% POLYESTER ECONO CREW NECK SWEATSHIRT

Class 3 safety features keep you safe, GAME quality keeps you comfortable

- Meets ANSI/ISEA 107-2020 Class 3 color standards
- 12 oz 100% spun polyester fleece, feels like soft cotton
- Body has generous cut for layering
- Elastic rib, waistband and cuffs
- Moisture wicking
- Soil release properties to reduce staining
- 2" silver/grey reflective tape
- · Color fastness
- Machine washable/Imported
- For printable area specifications, see pgs 6-7.