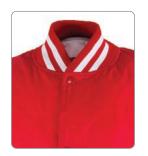

# THE VARSITY JACKET

# Our legendary varsity jacket Awards | Branding | Uniforms

- Melton wool body, quilted lining (nylon available as a custom order)
- Set-in genuine leather sleeves with coordinating pockets
- Non-pill, high-memory, wool knit collar, cuffs and waistband
- Inside wallet pocket/Snap front
- Professional leather dry cleaning required
- Custom Order Available, see pgs 90-97 for colors and options.

SIZES: XS - 5XL ALL COLORS / Tall: L - 5XL in black/black only

MSRP: \$242.00

- Highest quality and finest construction on the market
- Proudly Made in the USA
- Wide selection of in-stock color combinations, see pg 75
- Endless customization options
- Add your logo with full-service embellishment