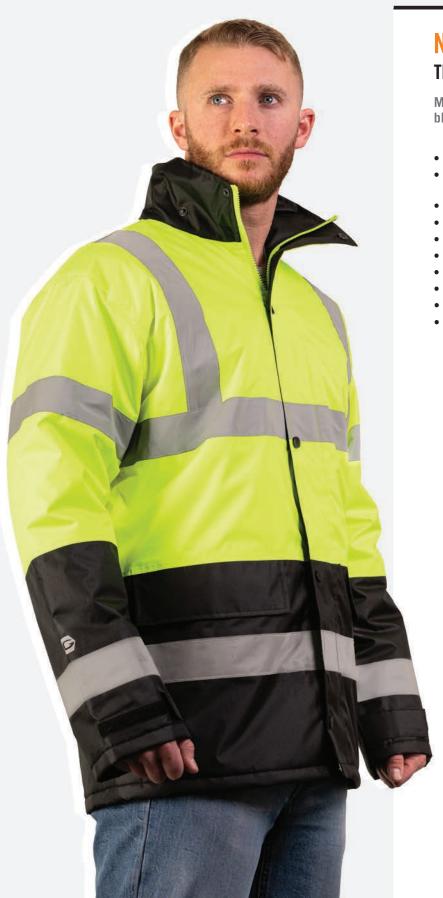

#### THE CLASS 3 BLACK BOTTOM PARKA

Maximum comfort and stain protection with black bottom detailing

- Meets ANSI/ISEA 107-2020 Class 3 color standards
- 100% polyester 300 denier Oxford PU coated heavy duty fabric with black quilted polyester lining
- · Sealed seams for wind and waterproofing
- Black bottom to reduce staining
- 2" silver/grey reflective tape
- Two front pockets with storm flaps
- Hidden hood
- Velcro<sup>©</sup> closures on cuffs for adjustable sleeve length
- Machine washable/Imported
- For printable area specifications, see pgs 6-7.

SIZES: S - 5XL MSRP: \$57.50

030 - FLUORESCENT YELLOW WITH SILVER/GREY REFLECTIVE TAPE

**DELUXE** 