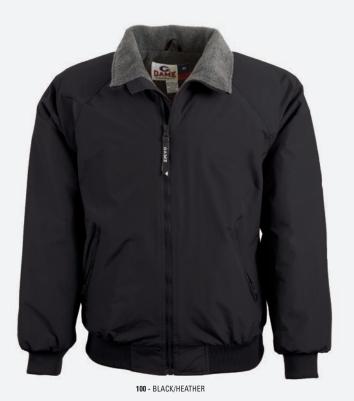

# THE THREE SEASONS JACKET

Weather resistant with comfort built in

- Heavyweight Taslan nylon shell, wind/water resistant
- Non-pill 16 oz polyester fleece lining
- Raglan sleeves
- 100% stretch nylon knit cuffs and bottom band
- Full zip front with inner storm flap
- Outside zipper pockets
- Inside zippered right chest pocket
- Machine washable/Imported

SIZES: S - 5XL / TALL: L - 3XL MSRP: \$59.50

100 - BLACK/HEATHER

200 - DK. GREEN/HEATHER

300 - MAROON/HEATHER

400 - NAVY/HEATHER

600 - RED/NAVY

700 - ROYAL/NAVY