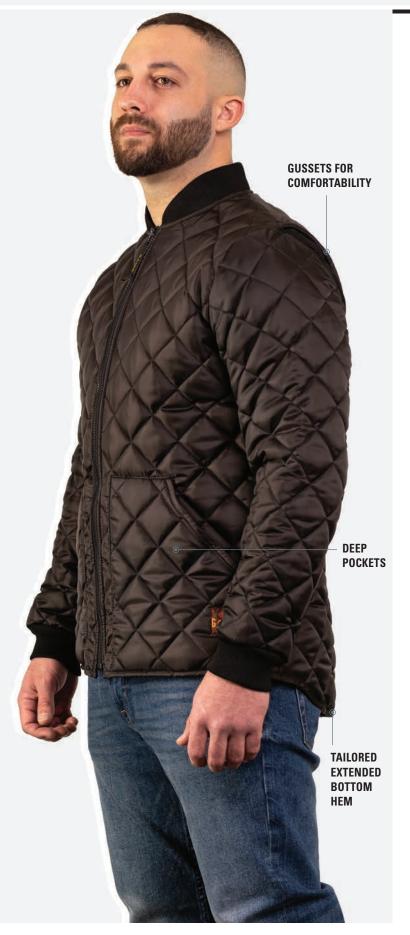

# THE ICON QUILTED CHORE COAT

Ready to take on the tough jobs

- Wind resistant nylon Taffeta shell
- 5 oz poly-fill lining with thermal knit backing
- 100% polyester rib knit collar, cuff and bottom band (back only) and shoulder gussets
- Full front zipper and two outer pockets
- Inset sleeves with gussets for comfortability
- Tailored bottom hem/Imported