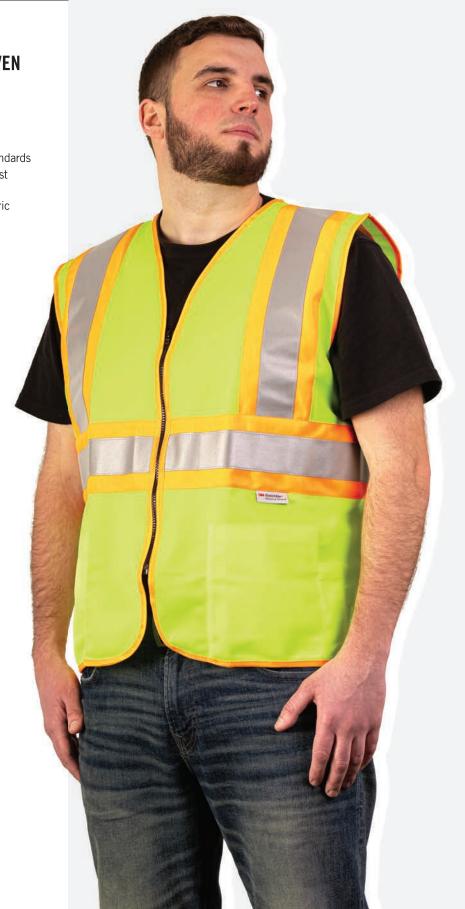

#### THE ECONO-SAFETY MESH VEST

Econo vests - affordable quality and durability

- Meets ANSI/ISEA 107-2020 Class 2 color standards
- 100% lightweight polyester mesh
- 2" silver reflective tape
- 1 inside left chest pocket with Velcro® closure
- Front Velcro® closure
- Machine washable/Imported
- For printable area specifications, see pgs 6-7.

SIZES: S - 5XL MSRP: \$9.50

030 - FLUORESCENT YELLOW WITH 2" SILVER/GREY REFLECTIVE TAPE